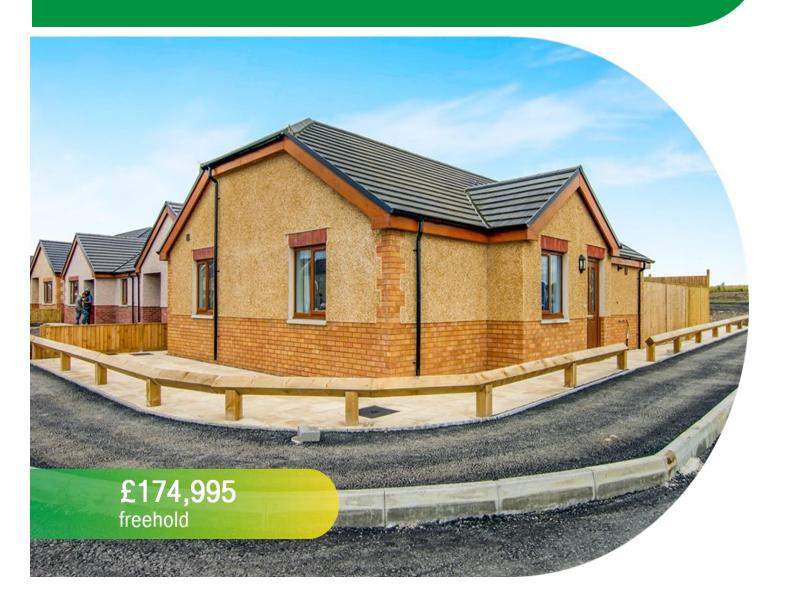

# Norton Road, PenygroesSA14 7RU

- EPC Rating: Exempt
- Brand New Development Under Construction
- Prices Ranging From £154,995 to £174,995
- Three Bedroom Detached & Semi Detached Bungalows
- Popular And Convenient Location

# **About The Property**

An exciting new village located in the popular area of Penygroes just outside Cross Hands. New show bungalow available to view at the Parc Emlyn development. The development is currently on phase one. Prices from £154,995. Contact Peter Alan 01792 894422.