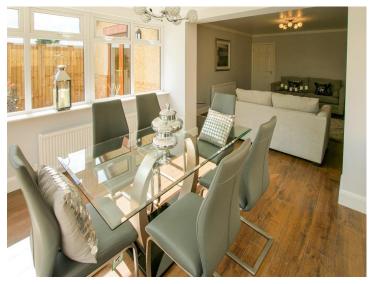

### Lounge

15' 7" x 13' 8" ( 4.75m x 4.17m ) French doors to side, radiator.

#### Kitchen

15' 7" x 11' 8" ( 4.75m x 3.56m )

A range of wall and base units, with work top space over. integrated sink, cooker and hob. French doors to side, window to front, radiator.