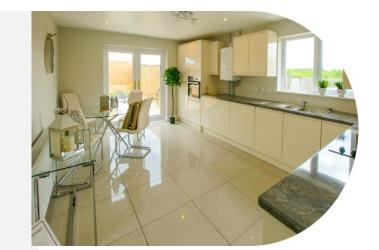

#### Kitchen

15' 7" x 11' 8" ( 4.75m x 3.56m )

A range of wall and base units, with work top space over. integrated sink, cooker and hob. French doors to side, window to front, radiator.