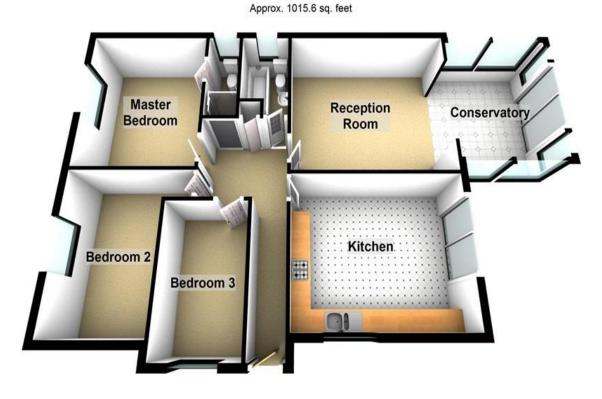

# **Ground Floor**

Total area: approx. 1015.6 sq. feet

#### Disclaimer

All dimensions are approximate and cannot be relied upon as accurate. Customers should note that the floor plan is for illustration purposes only.