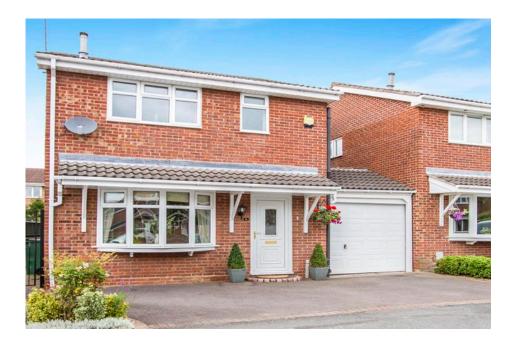

#### Property Description

A beautifully presented detached home having a double storey extension to the rear and which has been lovingly cared for and maintained by the current owners. The spacious accommodation comprises in brief: entrance hall with stairs to first floor, light and airy lounge with feature fireplace, gas fire and bay to front, dining room open to the garden room which overlooks the rear garden and a kitchen fitted with a range of white units. Upstairs the landing leads to three generous bedrooms, the master having its own en-suite shower room refitted with a white suite and a family bathroom. The driveway to the front of the property leads to a carport whilst the pretty rear garden is laid to lawn with patio and gazebo. Viewing is highly recommended to appreciate this lovely home. EPC Grade D.