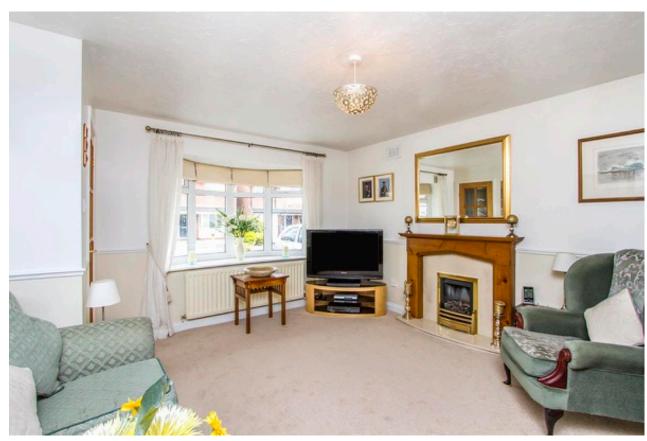

#### Property Description

A beautifully presented detached home having a double storey extension to the rear and which has been lovingly cared for and maintained by the current owners. The spacious accommodation comprises in brief: entrance hall with stairs to first floor, light and airy lounge with feature fireplace, gas fire and bay to front, dining room open to the garden room which overlooks the rear garden and a kitchen fitted with a range of white units. Upstairs the landing leads to three generous bedrooms, the master having its own en-suite shower room refitted with a white suite and a family bathroom. The driveway to the front of the property leads to a carport whilst the pretty rear garden is laid to lawn with patio and gazebo. Viewing is highly recommended to appreciate this lovely home. EPC Grade D.

#### Our View

This fabulous detached house would make an ideal family home as it has a double storey extension to the rear. This has created a garden room overlooking the rear garden and which is situated off the dining room and an excellent sized second bedroom measuring over 13ft. The whole property is light, spacious and beautifully presented throughout.