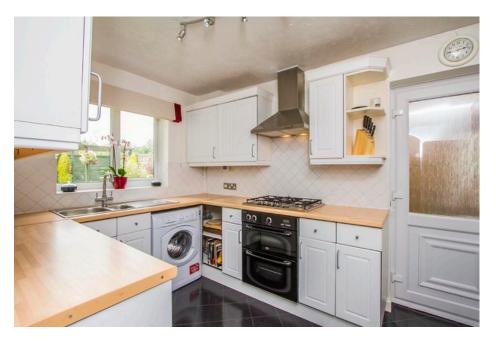

#### Property Description

A beautifully presented detached home having a double storey extension to the rear and which has been lovingly cared for and maintained by the current owners. The spacious accommodation comprises in brief: entrance hall with stairs to first floor, light and airy lounge with feature fireplace, gas fire and bay to front, dining room open to the garden room which overlooks the rear garden and a kitchen fitted with a range of white units. Upstairs the landing leads to three generous bedrooms, the master having its own en-suite shower room refitted with a white suite and a family bathroom. The driveway to the front of the property leads to a carport whilst the pretty rear garden is laid to lawn with patio and gazebo. Viewing is highly recommended to appreciate this lovely home. EPC Grade D.