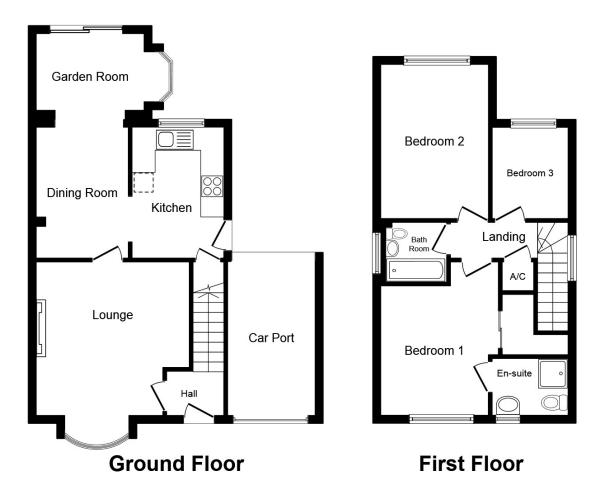

#### Property Description

A beautifully presented detached home having a double storey extension to the rear and which has been lovingly cared for and maintained by the current owners. The spacious accommodation comprises in brief: entrance hall with stairs to first floor, light and airy lounge with feature fireplace, gas fire and bay to front, dining room open to the garden room which overlooks the rear garden and a kitchen fitted with a range of white units. Upstairs the landing leads to three generous bedrooms, the master having its own en-suite shower room refitted with a white suite and a family bathroom. The driveway to the front of the property leads to a carport whilst the pretty rear garden is laid to lawn with patio and gazebo. Viewing is highly recommended to appreciate this lovely home. EPC Grade D.

#### Our View

This fabulous detached house would make an ideal family home as it has a double storey extension to the rear. This has created a garden room overlooking the rear garden and which is situated off the dining room and an excellent sized second bedroom measuring over 13ft. The whole property is light, spacious and beautifully presented throughout.

This plan is for illustration purposes only and may not be representative of the property. Plan not to scale.

Powered by audioagent.com

IMPORTANT NOTE TO PURCHASERS: We endeavour to make our sales particulars accurate and reliable, however, they do not constitute or form part of an offer or any contract and none is to be relied upon as statements of representation or fact. The services, systems and appliances listed in this specification have not been tested by us and no guarantee as to their operating ability or efficiency is given. All measurements have been taken as guide to prospective buyers only, and are not precise. Floor plans where included are not to scale and accuracy is not guaranteed. If you require clarification or further information on any points, please contact us, especially if you are travelling some distance to view. Fixtures and fittings other than those mentioned are to be agreed with the seller.