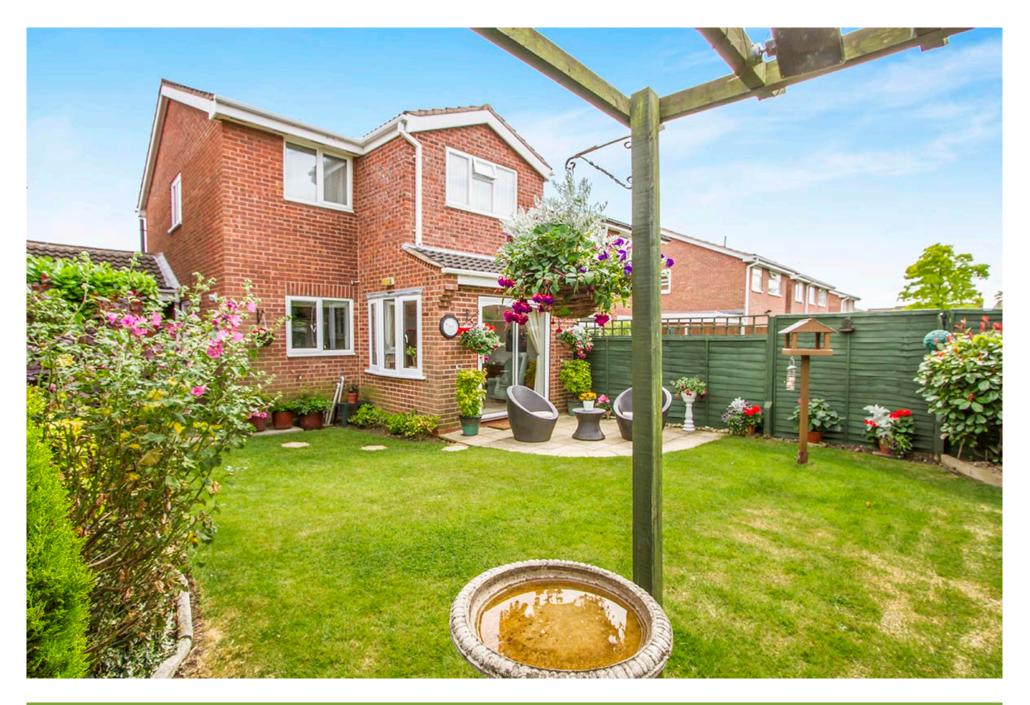

#### Property Description

A beautifully presented detached home having a double storey extension to the rear and which has been lovingly cared for and maintained by the current owners. The spacious accommodation comprises in brief: entrance hall with stairs to first floor, light and airy lounge with feature fireplace, gas fire and bay to front, dining room open to the garden room which overlooks the rear garden and a kitchen fitted with a range of white units. Upstairs the landing leads to three generous bedrooms, the master having its own en-suite shower room refitted with a white suite and a family bathroom. The driveway to the front of the property leads to a carport whilst the pretty rear garden is laid to lawn with patio and gazebo. Viewing is highly recommended to appreciate this lovely home. EPC Grade D.

#### Our View

This fabulous detached house would make an ideal family home as it has a double storey extension to the rear. This has created a garden room overlooking the rear garden and which is situated off the dining room and an excellent sized second bedroom measuring over 13ft. The whole property is light, spacious and beautifully presented throughout.