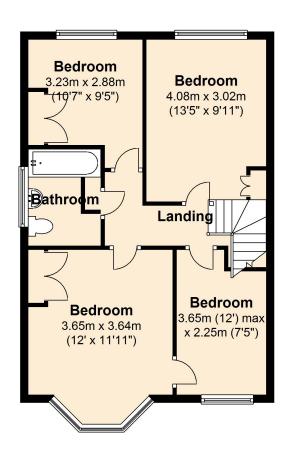

#### **First Floor**

Approx. 53.9 sq. metres (579.7 sq. feet)

Total area: approx. 110.1 sq. metres (1185.2 sq. feet)

IMPORTANT NOTE TO PURCHASERS: We endeavour to make our sales particulars accurate and reliable, however, they do not constitute or form part of an offer or any contract and none is to be relied upon as statements of representation or fact. The services, systems and appliances listed in this specification have not been tested by us and no guarantee as to their operating ability or efficiency is given. All measurements have been taken as guide to prospective buyers only, and are not precise. Floor plans where included are not to scale and accuracy is not guaranteed. If you require clarification or further information on any points, please contact us, especially if you are travelling some distance to view. Fixtures and fittings other than those mentioned are to be agreed with the seller.