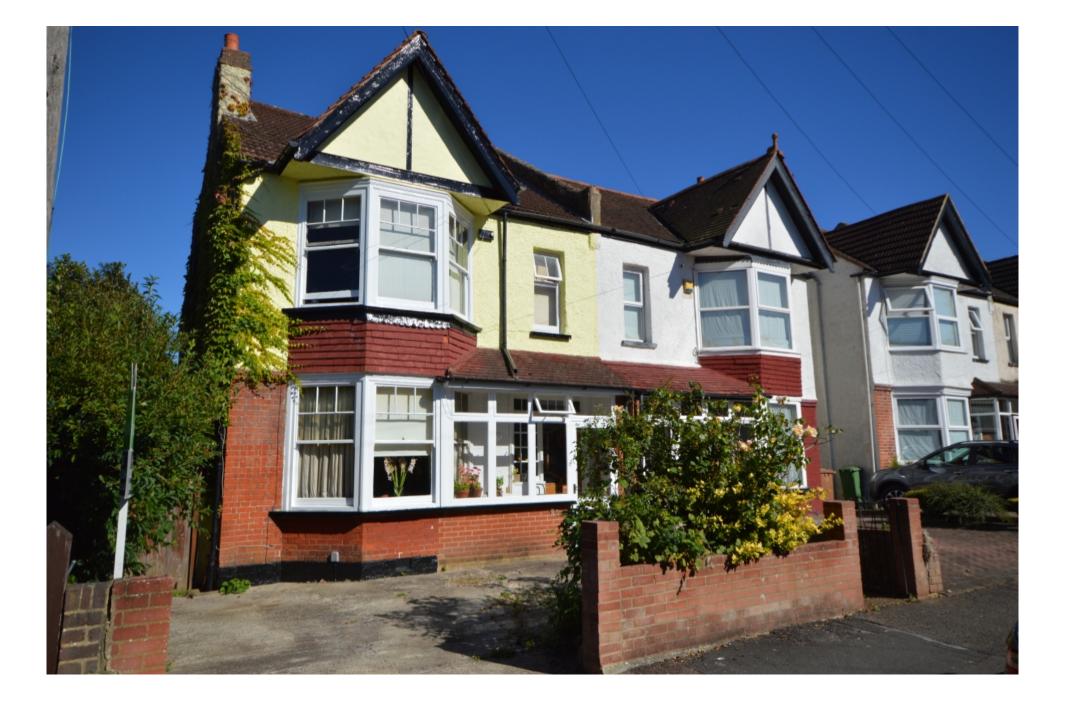

Milton Road, Wallington, Surrey

Guide £530,000

# Property Description

A lovely family house close to many local schools such as Bandon Hill Primary, and Wallington High School for Girls. An impressive, halls adjoining, period semi with loads of period character and charm. There is parking to the front, two separate reception rooms, a fitted kitchen breakfast room, family bathroom and four bedrooms. A copy of the EPC will be available on request. EPC Grade D

### Our View

The great sized rooms, parking and convenient location make this a great family home with lots of potential.