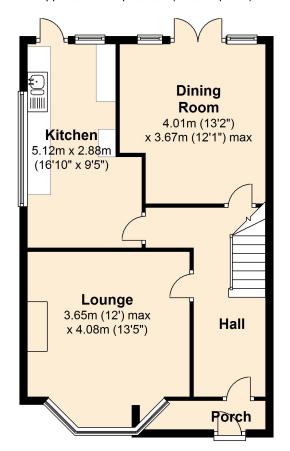

h as Bandon Hill Primary, and Wallington High School for Girls. An impressive, halls adjoining, period semi with loads of period character and charm. There is parking to the front, two separate reception rooms, a fitted kitchen breakfast room, family bathroom and four bedrooms. A copy of the EPC will be available on request. EPC Grade D

### Our View

The great sized rooms, parking and convenient location make this a great family home with lots of potential.

## Location

Centrally located for both Wallington's mainline train station and shopping centre. There are local bus routes to other shopping centres including Purley and Croydon. This area is well known for its schools including Wilsons and Wallington Grammar for Boys.

### **Ground Floor**

Approx. 56.3 sq. metres (605.5 sq. feet)



#### **First Floor**

Approx. 53.9 sq. metres (579.7 sq. feet)



Total area: approx. 110.1 sq. metres (1185.2 sq. feet)

IMPORTANT NOTE TO PURCHASERS: We endeavour to make our sales particulars accurate and reliable, however, they do not constitute or form part of an offer or any contract and none is to be relied upon as statements of representation or fact. The services, systems and appliances listed in this specification have not been tested by us and no guarantee as to their operating ability or efficiency is given. All measurements have been taken as guide to prospective buyers only, and are not precise. Floor plans where included are not to scale and accuracy is not guaranteed. If you require clarification or further information on any points, please contact us, especially if you a