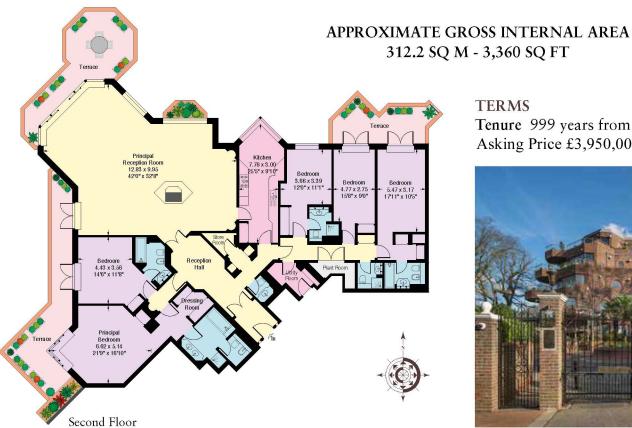

The property extends to approximately 3,360 sq ft (312.2 sq m) and features a spectacular reception room in excess of 1,200 sq ft and three terraces totalling 734 sq ft (68.28m).

## **ACCOMMODATION**

Master Bedroom With En Suite Dressing Room & Bathroom | 4 Further Bedrooms | 2 Further En Suite Bathrooms | 2 Shower Rooms (1 En Suite) 42ft x 32ft 8in Reception Room | Kitchen | Utility Room | Reception Hall Guest Cloakroom | 734 Sq Ft of Terraces | Communal Gardens Underground Parking | 24 Hour Porter | Leisure Centre (incorporating heated swimming, sauna and gym)

## **TERMS** Tenure 999 years from 01/01/1988

Misrepresentation Act 1967. This brochure and the descriptions and measurements herein do not constitute representation and whilst every effort has been made to ensure accuracy, this cannot be guaranteed. 334146