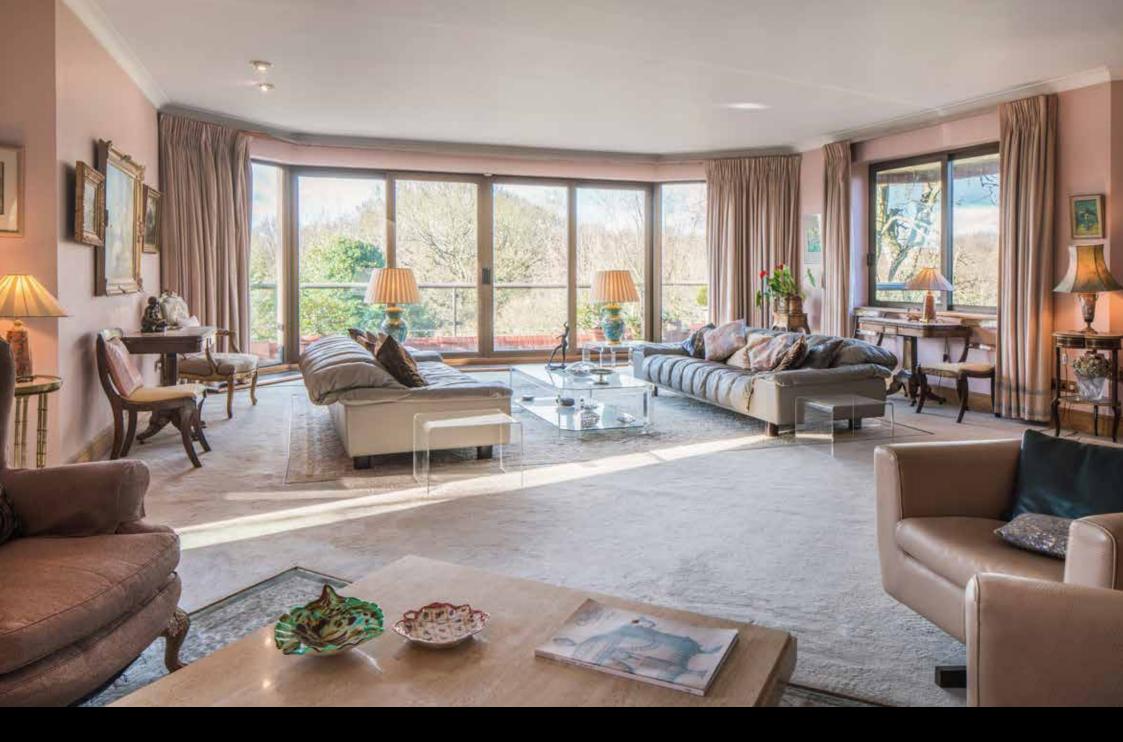

The property extends to approximately 3,360 sq ft (312.2 sq m) and features a spectacular reception room in excess of 1,200 sq ft and three terraces totalling 734 sq ft (68.28m).

## **ACCOMMODATION**

Master Bedroom With En Suite Dressing Room & Bathroom | 4 Further Bedrooms | 2 Further En Suite Bathrooms | 2 Shower Rooms (1 En Suite) 42ft x 32ft 8in Reception Room | Kitchen | Utility Room | Reception Hall Guest Cloakroom | 734 Sq Ft of Terraces | Communal Gardens Underground Parking | 24 Hour Porter | Leisure Centre (incorporating heated swimming, sauna and gym)