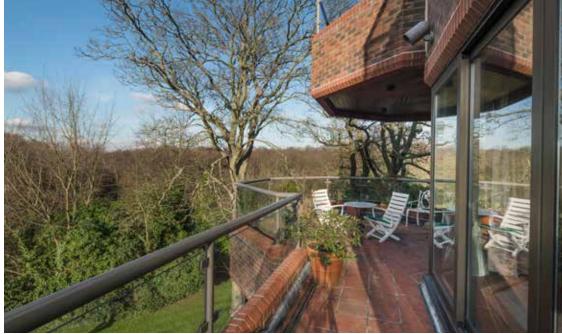

The property extends to approximately 3,360 sq ft (312.2 sq m) and features a spectacular reception room in excess of 1,200 sq ft and three terraces totalling 734 sq ft (68.28m).

## **ACCOMMODATION**

Master Bedroom With En Suite Dressing Room & Bathroom | 4 Further Bedrooms | 2 Further En Suite Bathrooms | 2 Shower Rooms (1 En Suite) 42ft x 32ft 8in Reception Room | Kitchen | Utility Room | Reception Hall Guest Cloakroom | 734 Sq Ft of Terraces | Communal Gardens Underground Parking | 24 Hour Porter | Leisure Centre (incorporating heated swimming, sauna and gym)