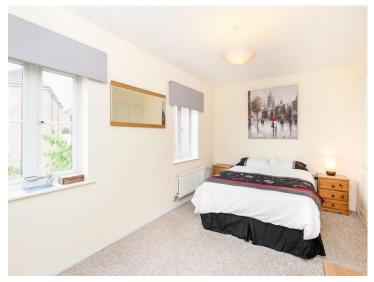

#### **Master Bedroom**

15' 1" x 11' 4" ( 4.60m x 3.45m )

Located at the rear of the property with two windows overlooking the garden with roof top views of the surrounding area and beyond. Two built in double wardrobes. Fitted carpet. Access to the En-Suite Shower Room. Radiator.