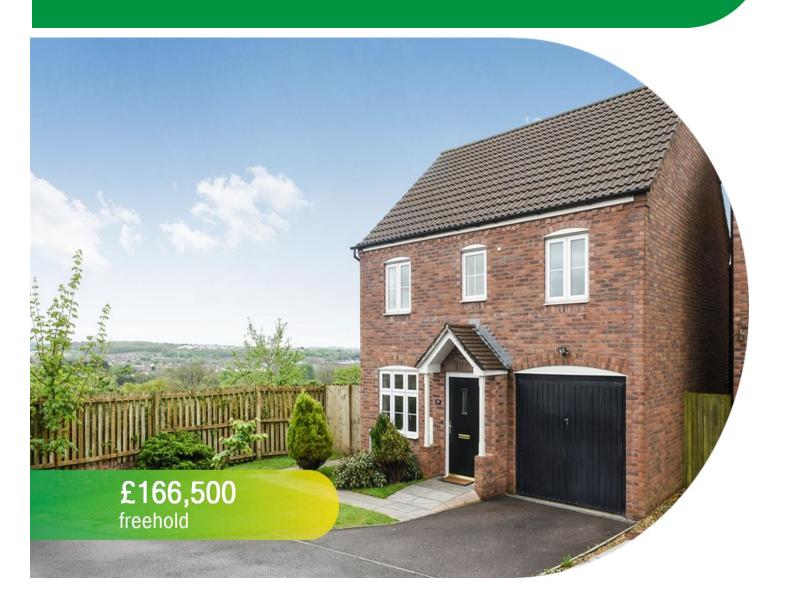

# Church Bell Sound, BridgendCF31 4QH

- EPC Rating: C
- Modern Detached Home
- Three Bedrooms
- Landscaped Garden to Rear
- Views of Surrounding Area

# **About The Property**

Located within close proximity of Bridgend Town and elevated views of the surrounding area from the rear of the property is this well presented detached three bedroom home. Tucked away within a quiet corner of a cul de sac the property offers a garage and off road parking to the front and an enclosed landscaped garden to the rear arranged over two levels. Entrance hallway with access to the cloakroom. The lounge over looks the front garden and has access to the kitchen and stairs to the first floor. The kitchen is fitted with a range of wall and base units with work tops over and has a built in oven and hob and space for appliances. There is a tiled floor and access into the dining area with a bay window overlooking the rear garden. On the first floor there are three bedrooms including the master bedroom which is located at the rear of the property and has views over the surrounding area and access to an en-suite shower room. There is also a family bathroom. Viewing is highly recommended. Energy Efficiency Rating = C

### **External**

The property is neatly tucked away in the corner of a private driveway with off road parking and access to the garage. The garden at the front of the property is laid to lawn with a selection of planting and a paved footpath to the front door. A pathway also leads to the side of the house which is gated and provides access to the rear garden. The enclosed, landscaped rear garden is arranged over two levels and provides views of the surrounding area which is laid to lawn. The lower level of the garden is accessed via steps down to a private patio area for al fresco entertaining with decking and a selection of planting.