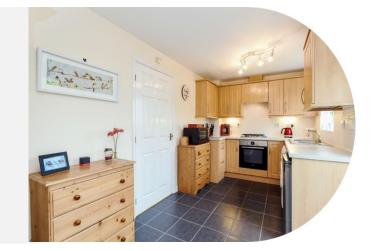

#### Kitchen / Dining Room

21' 7" x 8' (6.58m x 2.44m)

The kitchen area is fitted with a range of wall and base units with complimentary worktops over and tiled splashbacks to the wall. Built in "Bosch" electric oven with four ring hob and an extractor canopy over. Stainless steel sink and drainer. Space for appliances. Wall mounted boiler concealed in a cupboard matching the kitchen units. Tiled flooring which continues to the dining area. Window and door to the rear garden. The Dining area is open plan to the kitchen and benefits from a bay window overlooking the rear garden. Radiator.