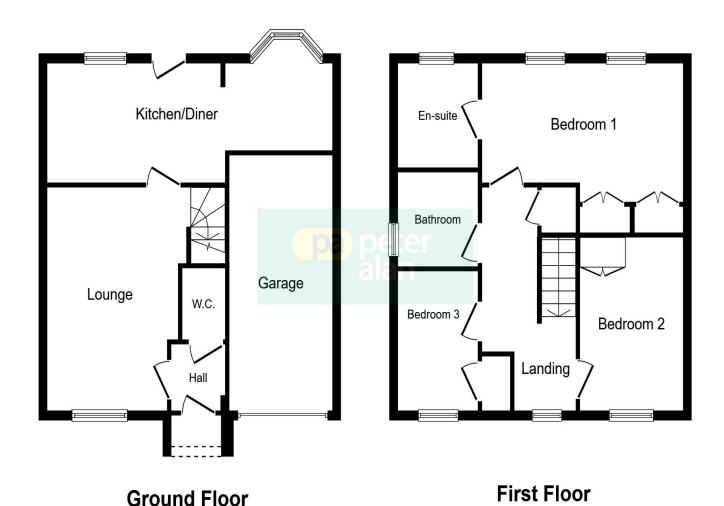

# **About The Property**

Located within close proximity of Bridgend Town and elevated views of the surrounding area from the rear of the property is this well presented detached three bedroom home. Tucked away within a quiet corner of a cul de sac the property offers a garage and off road parking to the front and an enclosed landscaped garden to the rear arranged over two levels. Entrance hallway with access to the cloakroom. The lounge over looks the front garden and has access to the kitchen and stairs to the first floor. The kitchen is fitted with a range of wall and base units with work tops over and has a built in oven and hob and space for appliances. There is a tiled floor and access into the dining area with a bay window overlooking the rear garden. On the first floor there are three bedrooms including the master bedroom which is located at the rear of the property and has views over the surrounding area and access to an en-suite shower room. There is also a family bathroom. Viewing is highly recommended. Energy Efficiency Rating = C

## Accommodation

#### **Entrance Hallway**

Fitted carpet, radiator. Access to the cloakroom and the lounge.

#### Cloakroom

Fitted with wash hand basin and wc. Fitted carpet and radiator.

#### Lounge

14' 11" x 13' 2" ( 4.55m x 4.01m )

Window to the front of the property. Fitted carpet. Stairs to the first floor. Door to the Kitchen Area. Radiator.

#### Kitchen / Dining Room

21' 7" x 8' (6.58m x 2.44m)

The kitchen area is fitted with a range of wall and base units with complimentary worktops over and tiled splashbacks to the wall. Built in "Bosch" electric oven with four ring hob and an extractor canopy over. Stainless steel sink and drainer. Space for appliances. Wall mounted boiler concealed in a cupboard matching the kitchen units. Tiled flooring which continues to the dining area. Window and door to the rear garden. The Dining area is open plan to the kitchen and benefits from a bay window overlooking the rear garden. Radiator.

#### Landing

Access to all the bedrooms and the family bathroom. Access to the attic. Window to the front. Fitted carpet.

#### **Master Bedroom**

15' 1" x 11' 4" ( 4.60m x 3.45m )

Located at the rear of the property with two windows overlooking the garden with roof top views of the surrounding area and beyond. Two built in double wardrobes. Fitted carpet. Access to the En-Suite Shower Room. Radiator.

### **En-Suite Shower Room**

Suite comprising of shower cubicle with thermostatic shower and tiled surround. Wash hand basin with tiled splash back and low level Wc. Window to the rear. Tiled floor. Radiator.

### **Bedroom Two**

11' 7" x 8' 3" ( 3.53m x 2.51m ) Window to the front. Fitted carpet. Radiator.

#### **Bedroom Three**

 $9^{\circ}$  3" x 6' 4" (  $2.82 m\ x\ 1.93 m$  ) Window to the front. Fitted carpet. Radiator. Storage cupboard.

### **Family Bathroom**

Three piece suite comprising of panel bath, wash hand basin and low level Wc. Partially tiled walls. Window to the side. Tiled floor. Radiator.

# Peter Alan - Bridgend

01656 657201 bridgend@peteralan.co.uk peteralan.co.uk

This plan is for illustration purposes only and may not be representative of the property. Plan not to scale.

Powered by audioagent.com