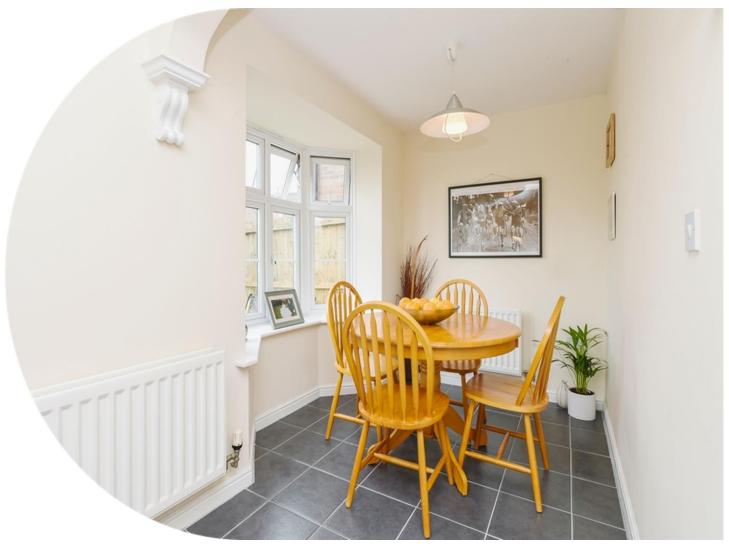

#### Kitchen / Dining Room

21' 7" x 8' (6.58m x 2.44m)

The kitchen area is fitted with a range of wall and base units with complimentary worktops over and tiled splashbacks to the wall. Built in "Bosch" electric oven with four ring hob and an extractor canopy over. Stainless steel sink and drainer. Space for appliances. Wall mounted boiler concealed in a cupboard matching the kitchen units. Tiled flooring which continues to the dining area. Window and door to the rear garden. The Dining area is open plan to the kitchen and benefits from a bay window overlooking the rear garden. Radiator.