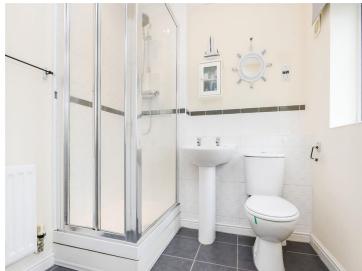

### **En-Suite Shower Room**

Suite comprising of shower cubicle with thermostatic shower and tiled surround. Wash hand basin with tiled splash back and low level Wc. Window to the rear. Tiled floor. Radiator.

### **Family Bathroom**

Three piece suite comprising of panel bath, wash hand basin and low level Wc. Partially tiled walls. Window to the side. Tiled floor. Radiator.