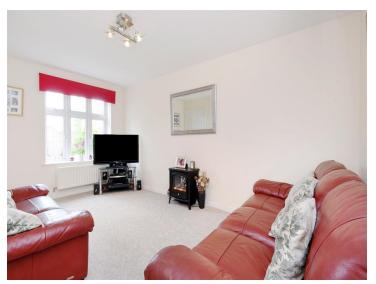

#### Lounge

14' 11" x 13' 2" ( 4.55m x 4.01m )

Window to the front of the property. Fitted carpet. Stairs to the first floor. Door to the Kitchen Area. Radiator.