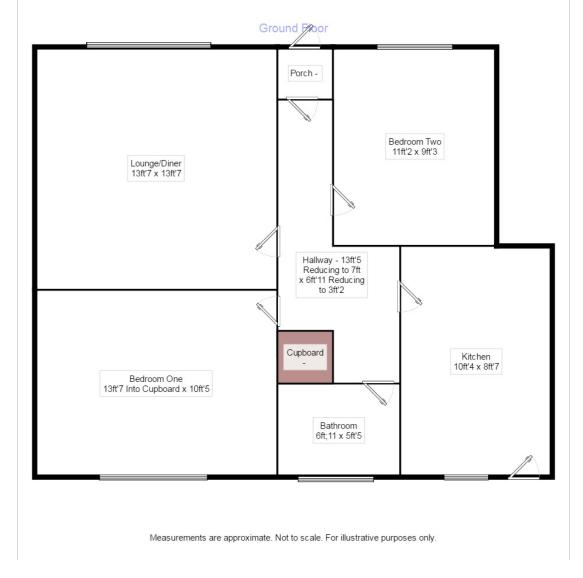

## Property Description

Perfect First Time Purchase! Being sold with no chain. This maisonette is set in a convenient location just a short stroll for the local shops and mainline station serving London Waterloo. The interior is a home makers dream and allows you free reign to make the property your own as updating is required, you also have options to change round the layout to a preference that may be more suitable to you. Internally all the rooms are of a good size there is a spacious lounge/diner and a generous 10ft 4 kitchen. The rear garden offers a degree of seclusion and with a little bit of imagination and some work could be transformed into a real gem where outdoor dining will truly be enjoyed. EPC Grade C.

Two Bedroom Ground Floor Maisonette For full EPC please contact the branch

IMPORTANT NOTE TO PURCHASERS: We endeavour to make our sales particulars accurate and reliable, however, they do not constitute or form part of an offer or any contract and none is to be relied upon as statements of representation or fact. The services, systems and appliances listed in this specification have not been tested by us and no guarantee as to their operating ability or efficiency is given. All measurements have been taken as guide to prospective buyers only, and are not precise. Floor plans where included are not to scale and accuracy is not guaranteed. If you require clarification or further information on any points, please contact us, especially if you are travelling some distance to view. Fixtures and fittings other than those mentioned are to be agreed with the seller.