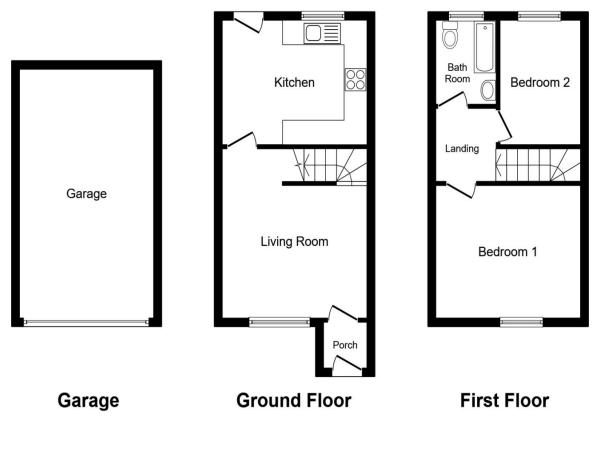

### Our View

The accommodation comprising of Entrance Hall, Lounge, Kitchen. To the First Floor there are 2 Bedrooms and Bathroom/W.C. Externally there are Gardens to Front and Rear and driveway to Garage.

#### Location

The property is situated on a residential estate within this rural village. Convenient for Western lakes and Commercial areas of West Cumbria.

This plan is for illustration purposes only and may not be representative of the property. Plan not to scale.