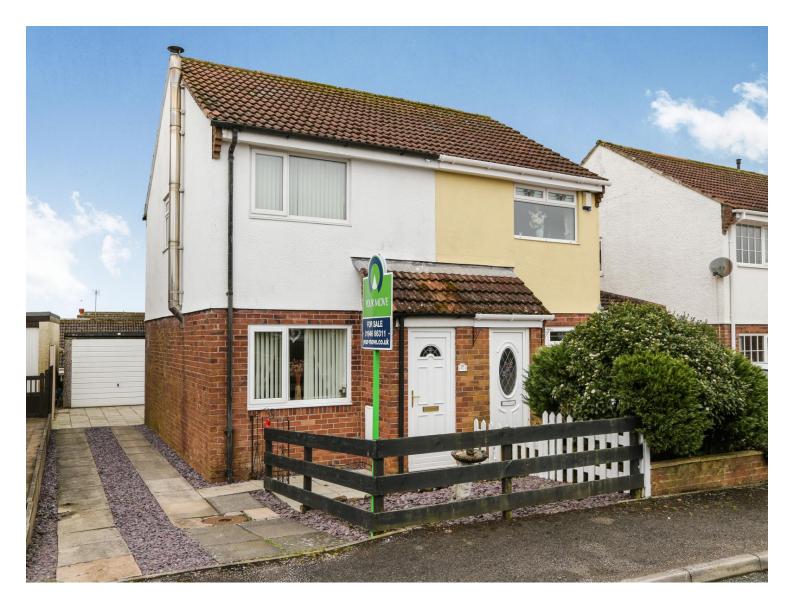

## Property Description

A 2 Bedroomed Semi Detached House having Partial Electric heating and Double Glazing. The property has Gardens to Front and Rear and driveway To Garage. Ideal Starter Home.EPC grade D.

### Our View

The accommodation comprising of Entrance Hall, Lounge, Kitchen. To the First Floor there are 2 Bedrooms and Bathroom/W.C. Externally there are Gardens to Front and Rear and driveway to Garage.

#### Location

The property is situated on a residential estate within this rural village. Convenient for Western lakes and Commercial areas of West Cumbria.

This plan is for illustration purposes only and may not be representative of the property. Plan not to scale.