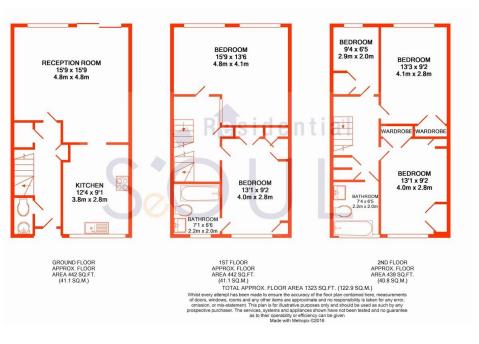

## Asking Price Of £625,000

- This is a bright 3-storey town house located in one of the sought after area for living in New Malden with no through traffic yet easy access to BR station and High street, main A3 road as well.
- It comprises of a spacious reception/dining room open to fully fitted modern kitchen, good size rear garden for family and downstairs cloakroom as well.
- There are two spacious two bedrooms in first floor and the largest room might be used to 2nd reception/living room and en-suite facility to main bed room. The second floor offers three more good size bedrooms and family bathroom.