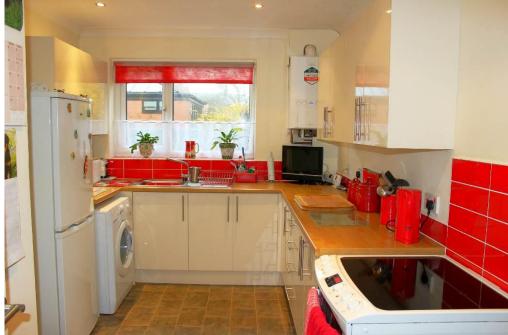

Extending over 1500sq. ft. this truly spacious property offers Hall, Ground Floor Cloaks/W.C. Modern Kitchen, Lounge and Dining Room with sliding patio doors on to the rear garden. From the Kitchen's side entrance door, is a large rear porch which conveniently gives access to two brick built stores and the single garage without getting weathered.