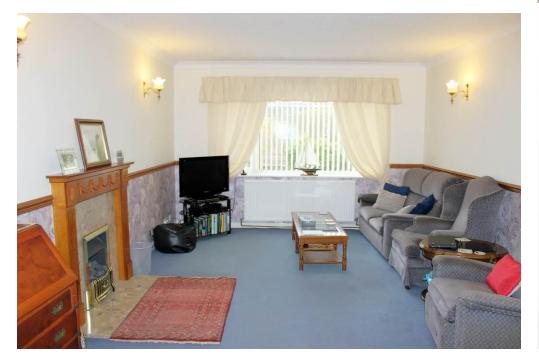

Extending over 1500sq. ft. this truly spacious property offers Hall, Ground Floor Cloaks/W.C. Modern Kitchen, Lounge and Dining Room with sliding patio doors on to the rear garden. From the Kitchen's side entrance door, is a large rear porch which conveniently gives access to two brick built stores and the single garage without getting weathered.