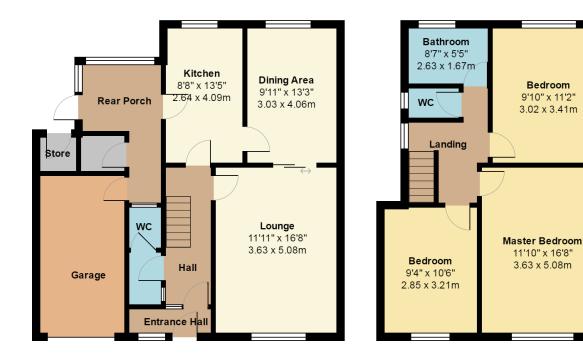

Extending over 1500sq. ft. this truly spacious property offers Hall, Ground Floor Cloaks/W.C. Modern Kitchen, Lounge and Dining Room with sliding patio doors on to the rear garden. From the Kitchen's side entrance door, is a large rear porch which conveniently gives access to two brick built stores and the single garage without getting weathered.

The first floor offers three spacious Double Bedrooms. The Family Bathroom boasts a fitted bath, and pedestal wash hand basin. Separate w.c.

To the front of the property, is a double width drive leading up to the single garage and front entrance door. The mature front garden is mainly laid to lawn with herbaceous borders.