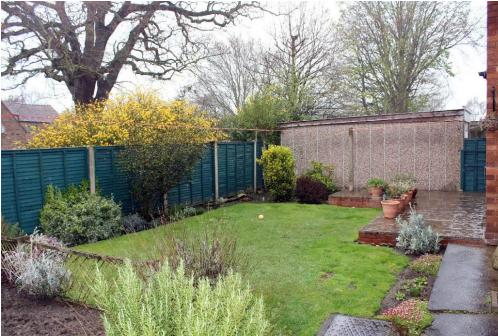

To the rear of the property, the garden offers a relaxing retreat from the daily grind. The private garden is mainly laid to lawn with herbaceous borders, vegetable garden and raised patio area perfect for enjoying a BBQ.