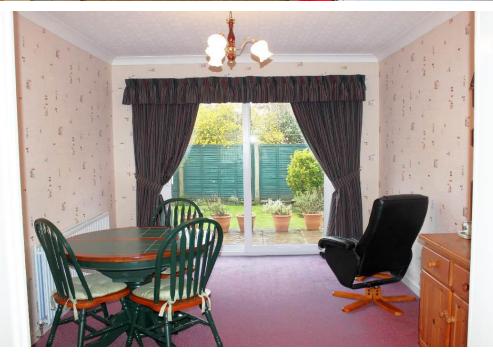

Extending over 1500sq. ft. this truly spacious property offers Hall, Ground Floor Cloaks/W.C. Modern Kitchen, Lounge and Dining Room with sliding patio doors on to the rear garden. From the Kitchen's side entrance door, is a large rear porch which conveniently gives access to two brick built stores and the single garage without getting weathered.