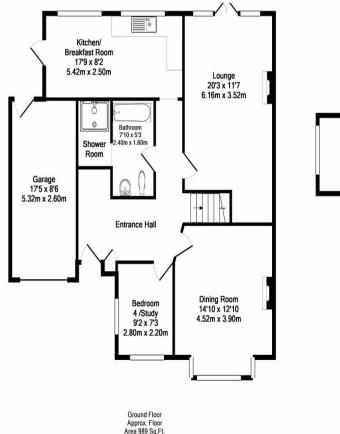

## ENTRANCE HALL

LOUNGE 20' 3" x 11' 7" (6.17m x 3.53m)

DINING ROOM 14' 10" x 12' 10" (4.52m x 3.91m)

STUDY / BEDROOM FOUR 9' 2" x 9' 3" (2.79m x 2.82m)

DOWNSTAIRS BATHROOM 7' 10" x 5' 3" (2.39m x 1.6m)

KITCHEN/BREAKFAST ROOM 17' 9" x 8' 2" (5.41m x 2.49m)