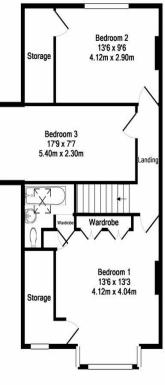

BEDROOM ONE 13' 6" x 13' 3" (4.11m x 4.04m)

**ENSUITE BATHROOM** 

BEDROOM TWO 17' 9" x 7' 7" (5.41m x 2.31m)

BEDROOM THREE 13' 6" x 9' 6" (4.11m x 2.9m)

**GARDEN:** Approx 40ft sunny aspect well landscaped garden with patio area, manicured lawn, flowering borders and summer house.

(91.9 Sq.M.)

1st Floor

Approx. Floor Area 613 Sq.FL. (56.9 Sq.M.) Total Approx. Floor Area 1602 Sq.FL. (148.8 Sq.M.) Whilst every attempt has been made to ensure the accuracy of the floor plan contained here, measurements of doors, windows, rooms and any other items are approximate and no responsibility is taken for any error, omission, or mis-statement. This plan is for illustrative purposes only and should be used as such by any prospective purchaser. The services, systems and applications shown have not been tested and no guarantee as to their operability or efficiency can be given