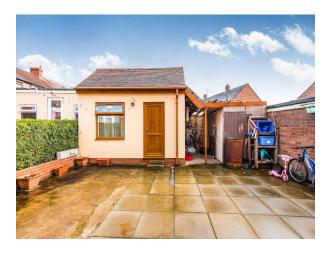

## Property Description

\*\*SUBSTANTIAL EXTENDED FOUR BEDROOM SEMI DETACHED\*\* Recently enhanced by the current owners to include a extended dining room, extended lounge and extended kitchen/breakfast room to the ground floor with three bedrooms, two of them extended to the first floor aswell as a modern bathroom suite and to the second floor is bedroom 4. Externally the house has a low maintenance rear patio garden which leads to a brick built outbuilding with electric and further workshop, to the front is off street parking. Viewing is essential to appreciate the size and condition of this property. EPC grade C.