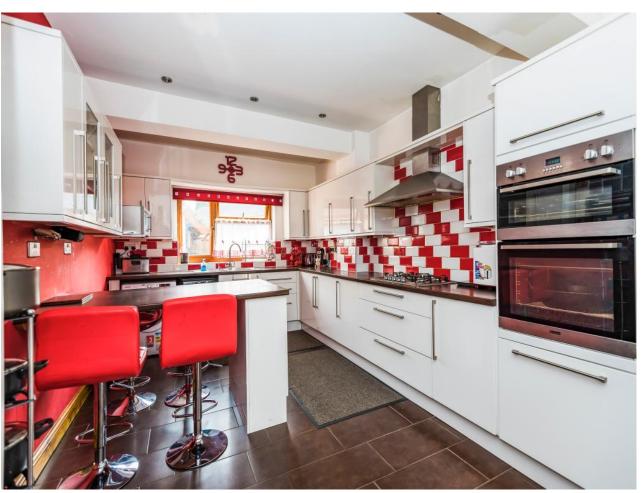

## Property Description

\*\*SUBSTANTIAL EXTENDED FOUR BEDROOM SEMI DETACHED\*\* Recently enhanced by the current owners to include a extended dining room, extended lounge and extended kitchen/breakfast room to the ground floor with three bedrooms, two of them extended to the first floor aswell as a modern bathroom suite and to the second floor is bedroom 4. Externally the house has a low maintenance rear patio garden which leads to a brick built outbuilding with electric and further workshop, to the front is off street parking. Viewing is essential to appreciate the size and condition of this property. EPC grade C.