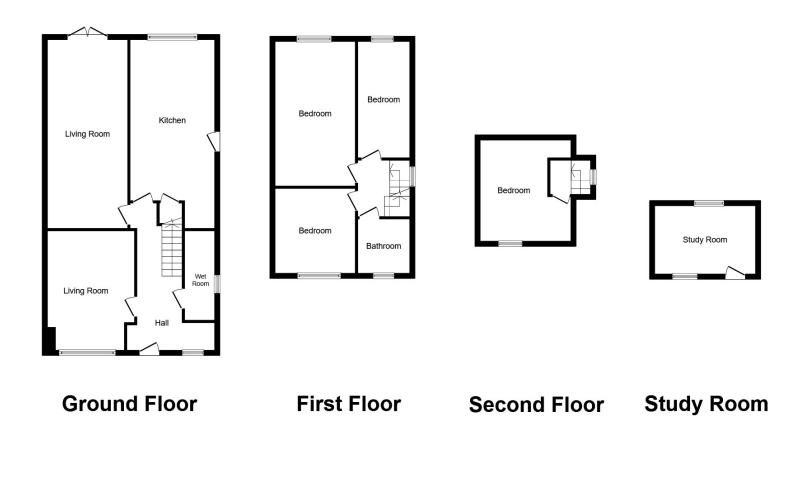

## Property Description

\*\*SUBSTANTIAL EXTENDED FOUR BEDROOM SEMI DETACHED\*\* Recently enhanced by the current owners to include a extended dining room, extended lounge and extended kitchen/breakfast room to the ground floor with three bedrooms, two of them extended to the first floor aswell as a modern bathroom suite and to the second floor is bedroom 4. Externally the house has a low maintenance rear patio garden which leads to a brick built outbuilding with electric and further workshop, to the front is off street parking. Viewing is essential to appreciate the size and condition of this property. EPC grade C.

This plan is for illustration purposes only and may not be representative of the property. Plan not to scale.

Powered by audioagent.com

IMPORTANT NOTE TO PURCHASERS: We endeavour to make our sales particulars accurate and reliable, however, they do not constitute or form part of an offer or any contract and none is to be relied upon as statements of representation or fact. The services, systems and appliances listed in this specification have not been tested by us and no guarantee as to their operating ability or efficiency is given. All measurements have been taken as guide to prospective buyers only, and are not precise. Floor plans where included are not to scale and accuracy is not guaranteed. If you require clarification or further information on any points, please contact us, especially if you are travelling some distance to view. Fixtures and fittings other than those mentioned are to be agreed with the seller.