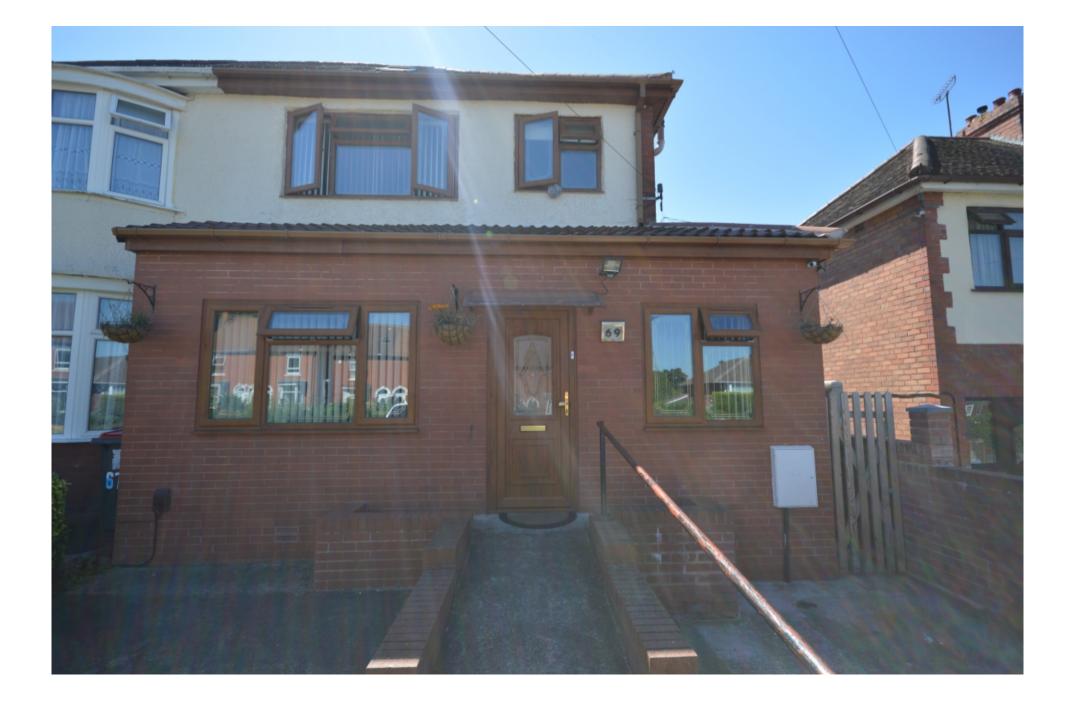

## Property Description

\*\*SUBSTANTIAL EXTENDED FOUR BEDROOM SEMI DETACHED\*\* Recently enhanced by the current owners to include a extended dining room, extended lounge and extended kitchen/breakfast room to the ground floor with three bedrooms, two of them extended to the first floor aswell as a modern bathroom suite and to the second floor is bedroom 4. Externally the house has a low maintenance rear patio garden which leads to a brick built outbuilding with electric and further workshop, to the front is off street parking. Viewing is essential to appreciate the size and condition of this property. EPC grade C.

### Our View

Substantially extended and improved both internally and externally by the current owners this is a fantastic family home throughout.