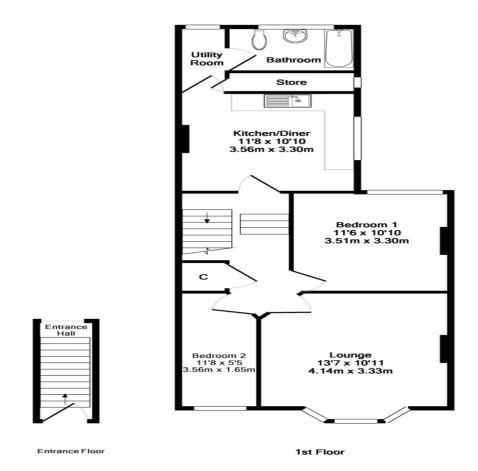

#### **ENTRANCE HALL**

#### **LANDING**

LOUNGE/DINER 13' 7" x 10' 11" (4.14m x 3.33m)

KITCHEN/BREAKFAST ROOM 11' 8" x 10' 10" (3.56m x 3.3m)

#### **UTILITY ROOM**

BEDROOM ONE 116' 10" x 10' (35.61 m x 3.05 m)

BEDROOM TWO 11' 8" x 5' 5" (3.56m x 1.65m)

#### **FAMILY BATHROOM**

Directions: From Sundridge Park station turn left onto Plaistow Lane, at the roundabout take the second exit onto College Road, turn right onto Morgan Road and the property is on the right hand side.

Whilst every attempt has been made to ensure the accuracy of the floor plan contained here, measurements of doors, windows, rooms and any other items are approximate and no responsibility is taken for any error, omission, or mis-statement. This plan is for illustrative purposes only and should be used as such by any prospective purchaser. The services, systems and appliances shown have not been tested and no guarantee as to their operability or efficiency can be given