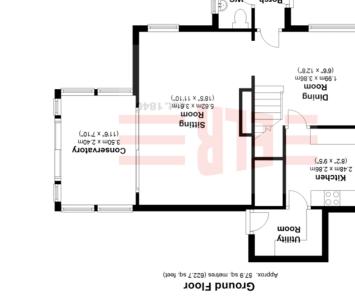

Total area: approx. 100.1 sq. metres (1077.5 sq. feet)

Offered with no upward chain & built from reconstituted stone, this deceptively spacious property enjoys 2 reception rooms & leading from the rear facing Lounge is access to the Conservatory. The Kitchen is fitted with an attractive & modern range of units whilst the adjoining Utility room houses the white appliances.

Complementing the 3 good size first floor bedrooms is a very nice 4 piece Bathroom with tiled walls & floor.

Fronting the property is only a small lawn area but to the rear is a spacious patio with lawn beyond & steps leading down to a very generous parking area with the possibility of building a garage (subject to any planning required.) This driveway is accessed from the garages upon Gorseland Court.