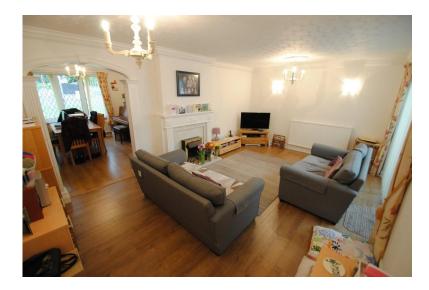

Offered with no upward chain & built from reconstituted stone, this deceptively spacious property enjoys 2 reception rooms & leading from the rear facing Lounge is access to the Conservatory. The Kitchen is fitted with an attractive & modern range of units whilst the adjoining Utility room houses the white appliances.