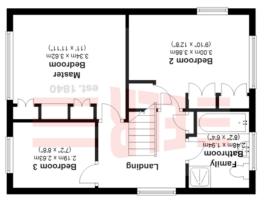

ġ.

Approx. 42.3 sq. metres (454.8 sq. feet)

First Floor

offices also at Bakewell, Banner Cross and Hathersage

EADON LOCKWOOD & RIDDLE SALES • LETTINGS • SURVEYS Rotherham Office 149 Bawtry Road, Wickersley, Rotherham S66 2BW Tel: 01709 917676 wickersley@elr.co.uk

Complementing the 3 good size first floor bedrooms is a very nice 4 piece Bathroom with tiled walls & floor.

Fronting the property is only a small lawn area but to the rear is a spacious patio with lawn beyond & steps leading down to a very generous parking area with the possibility of building a garage (subject to any planning required.) This driveway is accessed from the garages upon Gorseland Court.