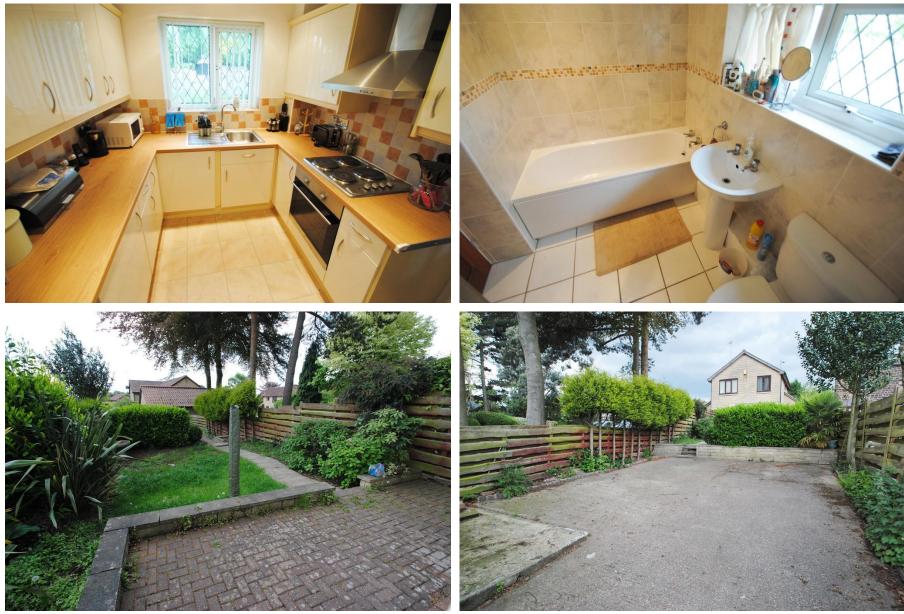

Offered with no upward chain & built from reconstituted stone, this deceptively spacious property enjoys 2 reception rooms & leading from the rear facing Lounge is access to the Conservatory. The Kitchen is fitted with an attractive & modern range of units whilst the adjoining Utility room houses the white appliances.

Complementing the 3 good size first floor bedrooms is a very nice 4 piece Bathroom with tiled walls & floor.

Fronting the property is only a small lawn area but to the rear is a spacious patio with lawn beyond & steps leading down to a very generous parking area with the possibility of building a garage (subject to any planning required.) This driveway is accessed from the garages upon Gorseland Court.