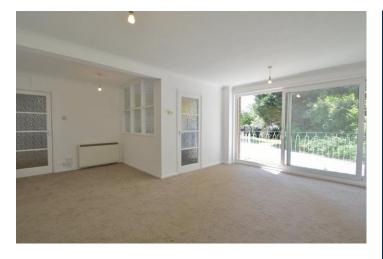

# LIVING ROOM

16' 6" x 18' 3" x 10'11" (5.03m x 5.56m x 3.33)

Sliding doors to the side aspect balcony, window to the rear aspect, door to the kitchen, space for sitting and dining.

# **GROUND LEVEL BALCONY**

To the side aspect with space for table and chairs, enclosed.