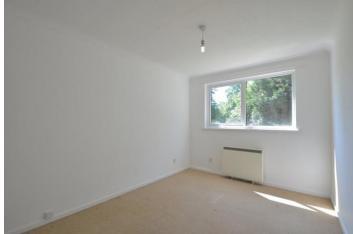

# **MASTER BEDROOM**

12' 3" x 8' 11" (3.73m x 2.72m)

Window to the side aspect, built in cupboard.

# **BEDROOM TWO**

12' 1" x 8' 11" (3.68m x 2.72m)

Window to side aspect, built in cupboard.