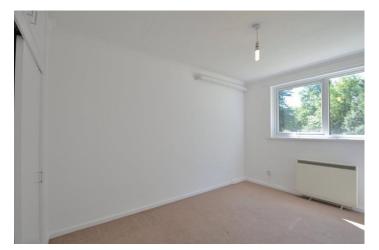

# **MASTER BEDROOM**

12' 3" x 8' 11" (3.73m x 2.72m)

Window to the side aspect, built in cupboard.

# **BEDROOM TWO**

12' 1" x 8' 11" (3.68m x 2.72m)

Window to side aspect, built in cupboard.