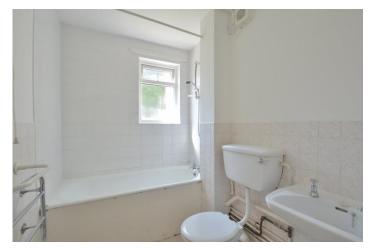

# **BATHROOM**

Three piece suite comprising a low level WC, wash hand basin and bath with shower over, window to side aspect, towel rail.