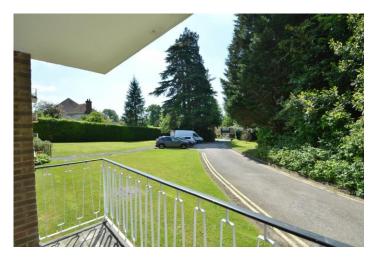

# **GROUND LEVEL BALCONY**

To the side aspect with space for table and chairs, enclosed.