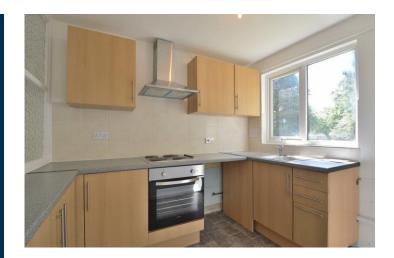

# **KITCHEN**

8' 10" x 6' 11" (2.69m x 2.11m)

Space for a range of appliances, eye and base level units with electric hob and cooker, window to side aspect.