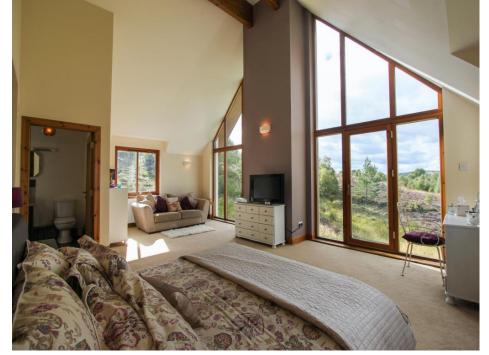

# Property Description

This substantial detached custom-built family home is located in the sought after Daviot area. The property comprises on the ground floor: entrance hall, large duel aspect lounge, dining room, large kitchen, utility room, bedroom/games room, bathroom and WC. On the upper floor there is a master bedroom with en suite and large window with stunning views, 3 further double bedrooms and family bathroom. Externally there are garden grounds with views of the stunning surrounding areas. There are also plans for a double garage. Viewing is essential to recognise this unique quality property. EPC = C