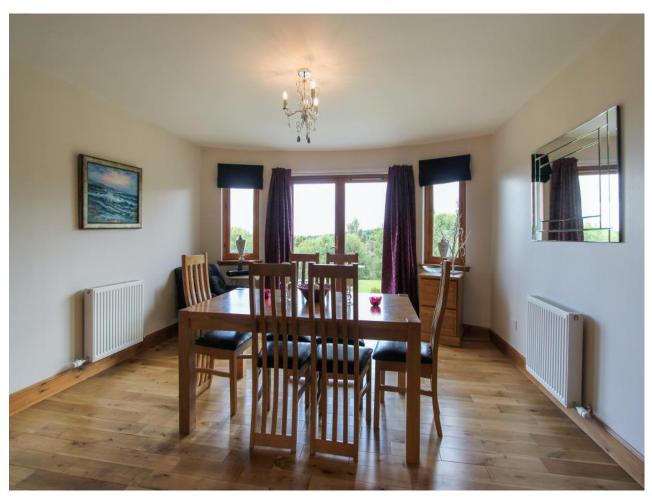

# Property Description

This substantial detached custom-built family home is located in the sought after Daviot area. The property comprises on the ground floor: entrance hall, large duel aspect lounge, dining room, large kitchen, utility room, bedroom/games room, bathroom and WC. On the upper floor there is a master bedroom with en suite and large window with stunning views, 3 further double bedrooms and family bathroom. Externally there are garden grounds with views of the stunning surrounding areas. There are also plans for a double garage. Viewing is essential to recognise this unique quality property. EPC = C