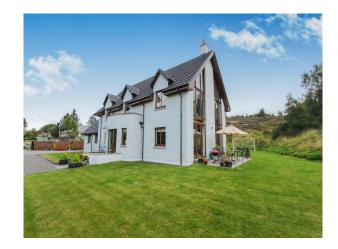

# Property Description

This substantial detached custom-built family home is located in the sought after Daviot area. The property comprises on the ground floor: entrance hall, large duel aspect lounge, dining room, large kitchen, utility room, bedroom/games room, bathroom and WC. On the upper floor there is a master bedroom with en suite and large window with stunning views, 3 further double bedrooms and family bathroom. Externally there are garden grounds with views of the stunning surrounding areas. There are also plans for a double garage. Viewing is essential to recognise this unique quality property. EPC = C

## Our View

This luxury family home is finished to a high standard and is an ideal family home located in the idyllic Daviot area.