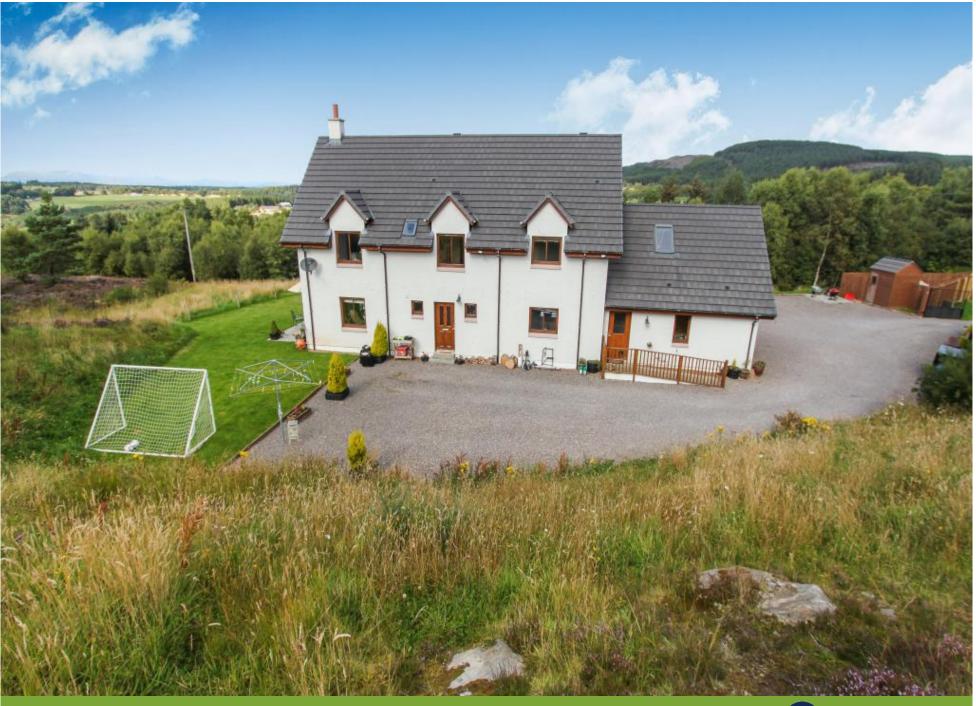

# Property Description

This substantial detached custom-built family home is located in the sought after Daviot area. The property comprises on the ground floor: entrance hall, large duel aspect lounge, dining room, large kitchen, utility room, bedroom/games room, bathroom and WC. On the upper floor there is a master bedroom with en suite and large window with stunning views, 3 further double bedrooms and family bathroom. Externally there are garden grounds with views of the stunning surrounding areas. There are also plans for a double garage. Viewing is essential to recognise this unique quality property. EPC = C

## Our View

This luxury family home is finished to a high standard and is an ideal family home located in the idyllic Daviot area.