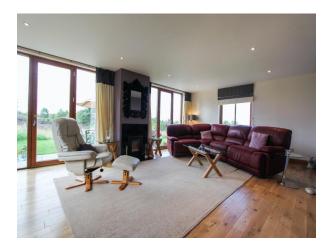

# Property Description

This substantial detached custom-built family home is located in the sought after Daviot area. The property comprises on the ground floor: entrance hall, large duel aspect lounge, dining room, large kitchen, utility room, bedroom/games room, bathroom and WC. On the upper floor there is a master bedroom with en suite and large window with stunning views, 3 further double bedrooms and family bathroom. Externally there are garden grounds with views of the stunning surrounding areas. There are also plans for a double garage. Viewing is essential to recognise this unique quality property. EPC = C