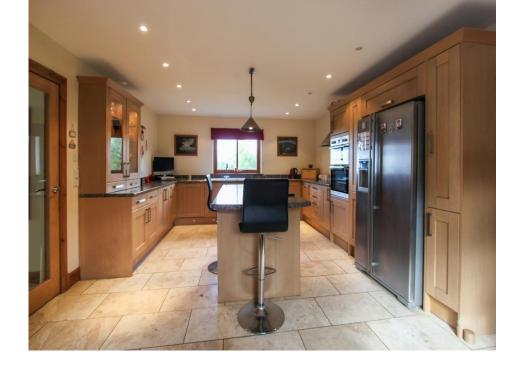

# Property Description

This substantial detached custom-built family home is located in the sought after Daviot area. The property comprises on the ground floor: entrance hall, large duel aspect lounge, dining room, large kitchen, utility room, bedroom/games room, bathroom and WC. On the upper floor there is a master bedroom with en suite and large window with stunning views, 3 further double bedrooms and family bathroom. Externally there are garden grounds with views of the stunning surrounding areas. There are also plans for a double garage. Viewing is essential to recognise this unique quality property. EPC = C