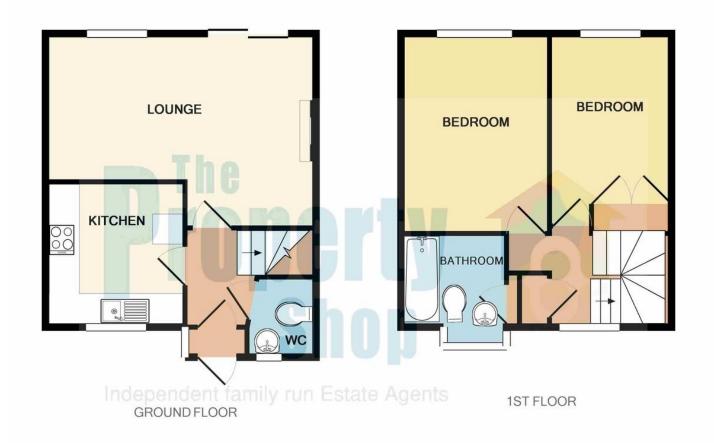

## £155,000

A beautifully presented and incredibly spacious two bedroom detached home set in this popular and quiet cul-de-sac location with great transport links and local amenities. The accommodation comprises of; entrance hall, lounge with dining area, fitted kitchen, guest WC, first floor landing, two double bedrooms and spacious house bathroom. Externally the property has a small front garden and a drive that extends along the side of the property, to the rear is a pleasant lawn garden with fenced boundaries. An early viewing is sure to be essential in order to avoid missing out on this lovely home.