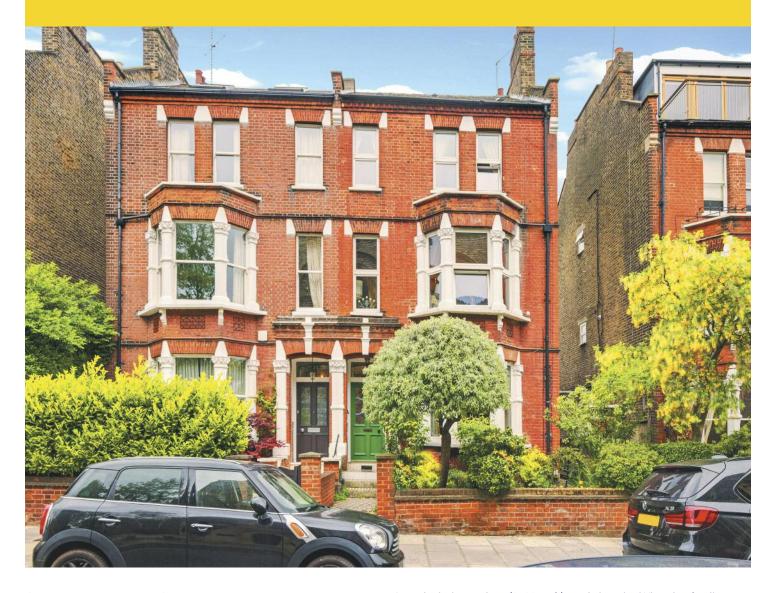

## BENHAM & REEVES SALES SPECIALISTS

SAVERNAKE ROAD HAMPSTEAD NW3 £2,250,000

SOLE AGENT

A particularly spacious (2522 sq ft) semi-detached Victorian family house with a generous 59 foot rear garden and exceptional views directly over Parliament Hill Fields and Hampstead Heath from the roof terrace and upper floors.

Arranged over four floors the property requires some updating and remodelling but offers excellent scope to extend further creating a five bedroom house if required.

Well positioned within the highly sought after Mansfield Conservation area, Hampstead Heath and the excellent amenities of South End Green are within easy walking distance.

3/4 Bedrooms – 2 Bathrooms (1 En Suite) – Shower Room –
1/2 Reception Rooms – Dining Room – Kitchen – 2 Utility Rooms –
Guest WC – Cellar – Storage Room – Roof Terrace –
Front & Rear Gardens – Residents Parking Zone