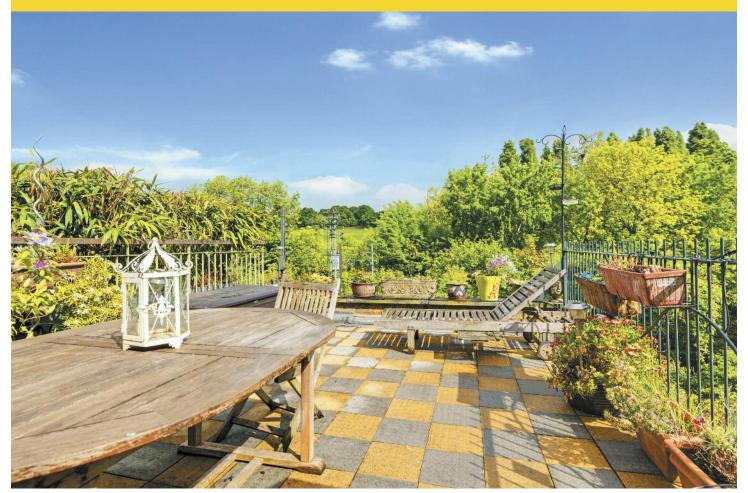

## BENHAM & REEVES SALES SPECIALISTS

SAVERNAKE ROAD HAMPSTEAD NW3 £2,250,000

SOLE AGENT

A particularly spacious (2522 sq ft) semi-detached Victorian family house with a generous 59 foot rear garden and exceptional views directly over Parliament Hill Fields and Hampstead Heath from the roof terrace and upper floors.

Arranged over four floors the property requires some updating and remodelling but offers excellent scope to extend further creating a five bedroom house if required.

Well positioned within the highly sought after Mansfield Conservation area, Hampstead Heath and the excellent amenities of South End Green are within easy walking distance.