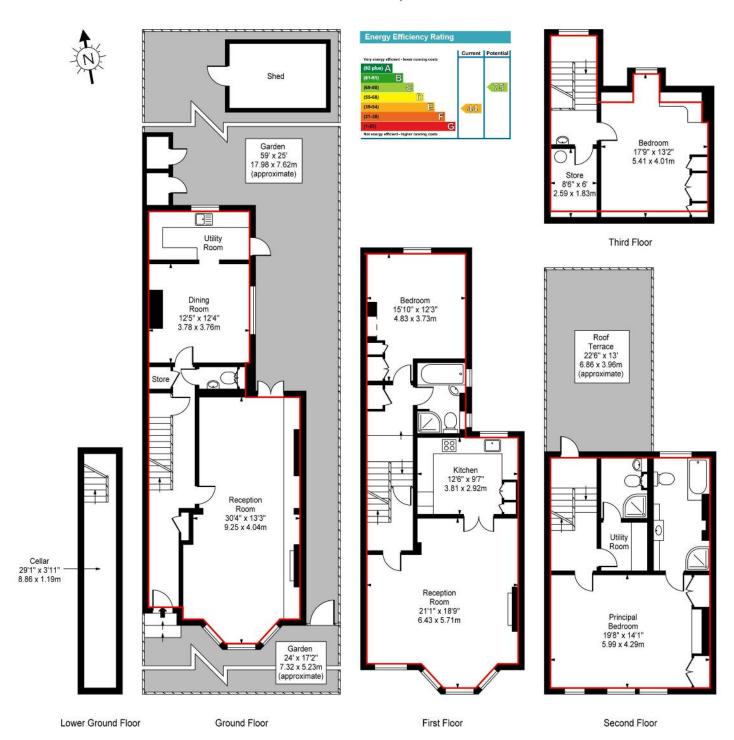

## Savernake Road, NW3

Approximate Square Footage Within Red Line Approx Floor Area Including Restricted Heights 2522 Sq Ft - 234.30 Sq M 2665 Sq Ft - 247.58 Sq M

(Excluding Shed)

For Illustration Purposes Only - Not To Scale Floor Plan by www.nogaphotostudio.com Ref: No.34003

This floor plan should be used as a general outline for guidance only. Any intending purchaser or lessee should satisfy themselves by inspection, searches, enquiries and full survey as to the correctness of each statement. Any areas, measurements or distances quoted are approximate and should not be used to value a property or be the basis of any sale or let.