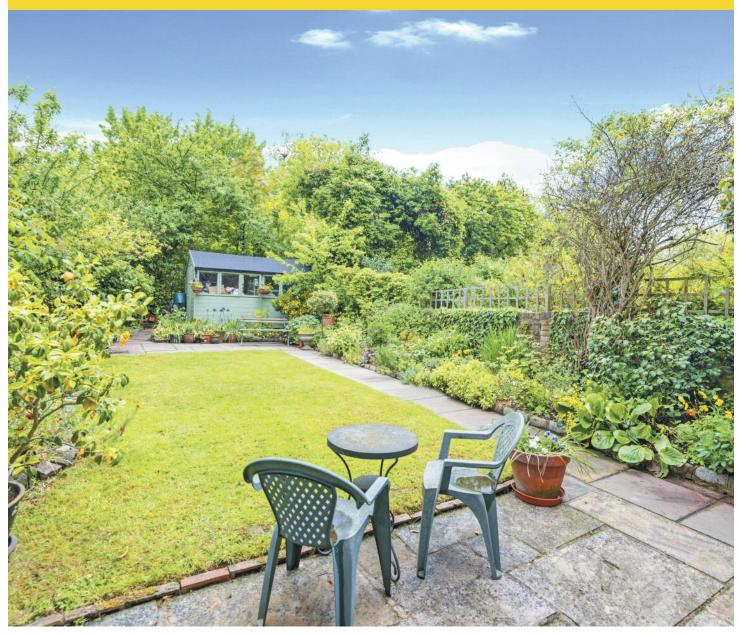

## BENHAM & REEVES SALES SPECIALISTS

SAVERNAKE ROAD HAMPSTEAD NW3 £2,250,000

SOLE AGENT

A particularly spacious (2522 sq ft) semi-detached Victorian family house with a generous 59 foot rear garden and exceptional views directly over Parliament Hill Fields and Hampstead Heath from the roof terrace and upper floors.

3/4 Bedrooms – 2 Bathrooms (1 En Suite) – Shower Room –
1/2 Reception Rooms – Dining Room – Kitchen – 2 Utility Rooms –
Guest WC – Cellar – Storage Room – Roof Terrace –
Front & Rear Gardens – Residents Parking Zone