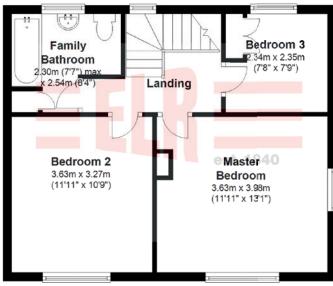

This bright and spacious family home has versatile accommodation arranged over two floors with fine views of Longstone Edge from many rooms. The property requires cosmetic updating throughout and ground floor comprises of, entrance porch, inner hallway, sitting room, dining room, kitchen with pantry and spacious side porch. From the inner hallway, stairs rise to two double bedrooms, family bathroom and further single bedroom. There is potential to convert the loft into more accommodation or extend to the side, subject to planning permission.

- Three bedroom semi-detached home in the village of Great Longstone
- Detached garage and driveway parking
- Double aspect sitting room
- Potential to extend and convert the loft, STP
- Spacious side entrance porch with storage
- Kitchen with pantry
- Dining room
- Family bathroom
- Views of Longstone Edge
- No onward chain

# **Ground Floor**

Approx. 49.6 sq. metres (533.7 sq. feet)

First Floor
Approx. 44.3 sq. metres (476.7 sq. feet)

TOTAL AREA: Approx. 93.9 sq. metres (1010.3 sq. feet)

Whilst every effort has been made to ensure the accuracy of the floorplan this plan is for reference only to location of rooms and property layout for detailed measurements please refer to the brochure or advice from the marketing Agent. UK Energy Assessors Ltd accept no responsibility for measurements and Gross areas of a property they have not visited. Plan produced using PlanUp.