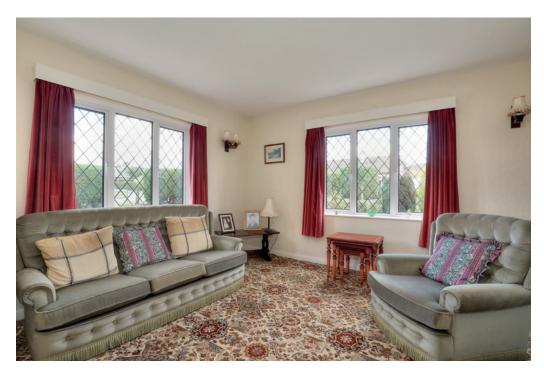

This bright and spacious family home has versatile accommodation arranged over two floors with fine views of Longstone Edge from many rooms. The property requires cosmetic updating throughout and ground floor comprises of, entrance porch, inner hallway, sitting room, dining room, kitchen with pantry and spacious side porch. From the inner hallway, stairs rise to two double bedrooms, family bathroom and further single bedroom. There is potential to convert the loft into more accommodation or extend to the side, subject to planning permission.

- Three bedroom semi-detached home in the village of Great Longstone
- Detached garage and driveway parking
- Double aspect sitting room
- Potential to extend and convert the loft, STP
- Spacious side entrance porch with storage
- Kitchen with pantry
- Dining room
- Family bathroom
- Views of Longstone Edge
- No onward chain