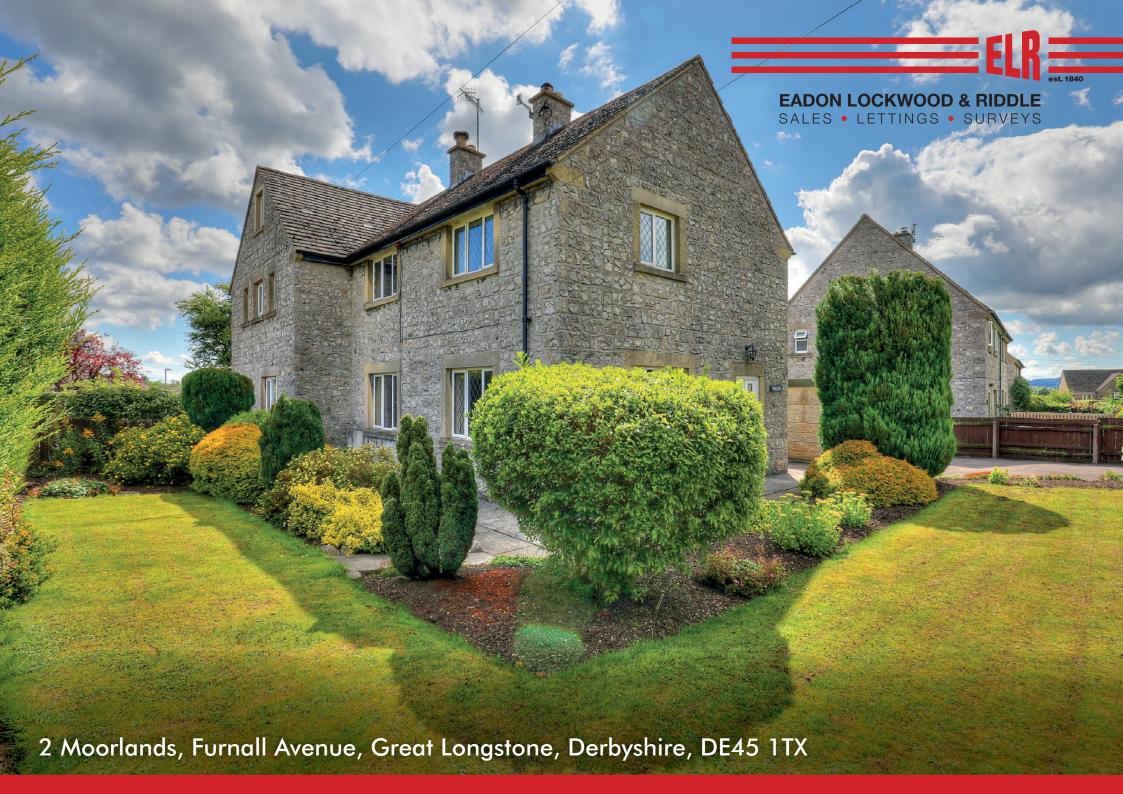

# 2 Moorlands, Furnall Avenue

Great Longstone, Derbyshire DE45 1TX

A three bedroomed semi-detached family home with garage and driveway parking, occupying a generous corner plot, in the picturesque and well served village of Great Longstone, near Bakewell.

This bright and spacious family home has versatile accommodation arranged over two floors with fine views of Longstone Edge from many rooms. The property requires cosmetic updating throughout and ground floor comprises of, entrance porch, inner hallway, sitting room, dining room, kitchen with pantry and spacious side porch. From the inner hallway, stairs rise to two double bedrooms, family bathroom and further single bedroom. There is potential to convert the loft into more accommodation or extend to the side, subject to planning permission.

Outside, there are gardens to the front and side with pleasant views of Longstone Edge and convenient storage space behind the garage. The property is offered to the market with no onward chain, and an early viewing is strongly recommended.