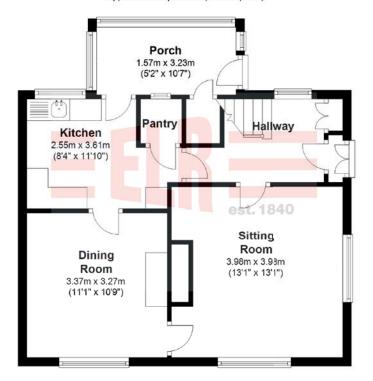

This bright and spacious family home has versatile accommodation arranged over two floors with fine views of Longstone Edge from many rooms. The property requires cosmetic updating throughout and ground floor comprises of, entrance porch, inner hallway, sitting room, dining room, kitchen with pantry and spacious side porch. From the inner hallway, stairs rise to two double bedrooms, family bathroom and further single bedroom. There is potential to convert the loft into more accommodation or extend to the side, subject to planning permission.

- Three bedroom semi-detached home in the village of Great Longstone
- Detached garage and driveway parking
- Double aspect sitting room
- Potential to extend and convert the loft, STP
- Spacious side entrance porch with storage
- Kitchen with pantry
- Dining room
- Family bathroom
- Views of Longstone Edge
- No onward chain

# **Ground Floor**

Approx. 49.6 sq. metres (533.7 sq. feet)

First Floor
Approx. 44.3 sq. metres (476.7 sq. feet)

TOTAL AREA: Approx. 93.9 sq. metres (1010.3 sq. feet)

Whilst every effort has been made to ensure the accuracy of the floorplan this plan is for reference only to location of rooms and property layout for detailed measurements please refer to the brochure or advice from the marketing Agent. UK Energy Assessors Ltd accept no responsibility for measurements and Gross areas of a property they have not visited. Plan produced using PlanUp.