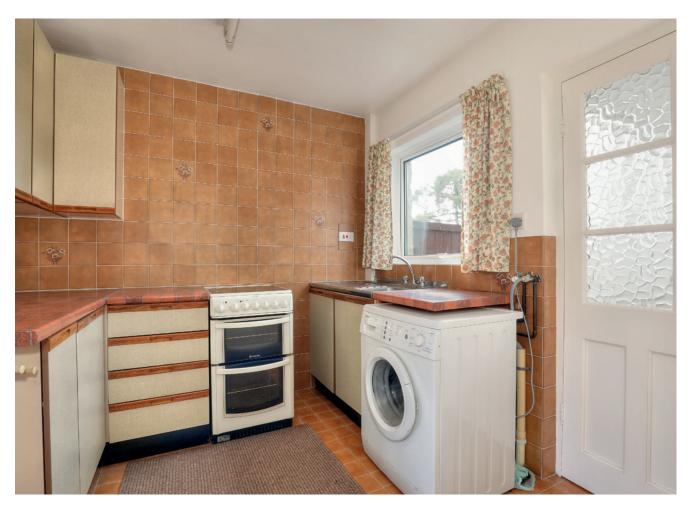

This bright and spacious family home has versatile accommodation arranged over two floors with fine views of Longstone Edge from many rooms. The property requires cosmetic updating throughout and ground floor comprises of, entrance porch, inner hallway, sitting room, dining room, kitchen with pantry and spacious side porch. From the inner hallway, stairs rise to two double bedrooms, family bathroom and further single bedroom. There is potential to convert the loft into more accommodation or extend to the side, subject to planning permission.