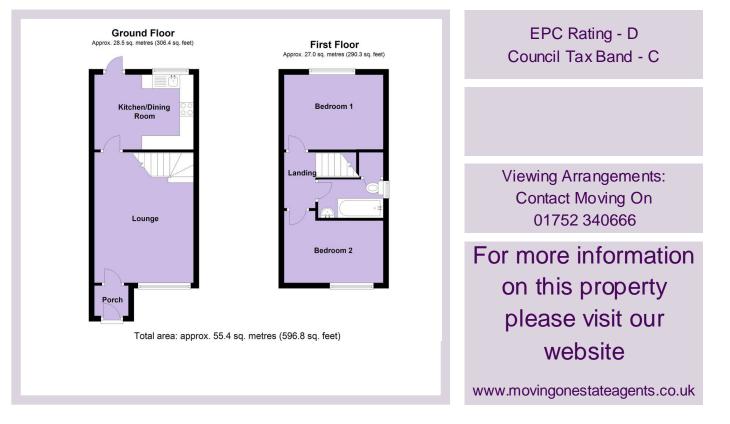

## ENTRANCE: PORCH:

**LOUNGE:** 15' 5" x 11' 9" (4.70m x 3.60m) **KITCHEN/DINER:** 11' 9" x 8' 10" (3.60m x 2.70m) uPVC double glazed window and sliding patio doors to the rear. Wall and floor mounted units with roll edge worktops and tiling to splash back areas. Stainless steel sink unit and built in oven with hob and extractor over and spaces for washing machine, dishwasher and fridge.

## FIRST FLOOR LANDING:

BEDROOM 1: 11' 9" x 8' 10" (3.60m x 2.70m) BEDROOM 2: 11' 9" x 7' 1" (3.60m x 2.17m) BATHROOM:

**OUTSIDE:** To the front of the property is a garden laid to lawn and some step to the front door. To the side are two parking spaces and a gate giving access to the rear garden. To the rear is a low maintenance garden in three sections. First section is a patio area with a step leading to a second patio with a further step onto a stone chipped area.