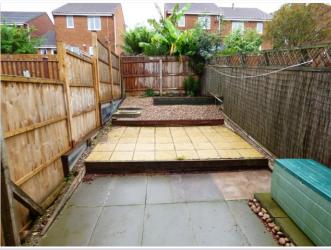

## FIRST FLOOR LANDING:

BEDROOM 1: 11' 9" x 8' 10" (3.60m x 2.70m) BEDROOM 2: 11' 9" x 7' 1" (3.60m x 2.17m) BATHROOM:

**OUTSIDE:** To the front of the property is a garden laid to lawn and some step to the front door. To the side are two parking spaces and a gate giving access to the rear garden. To the rear is a low maintenance garden in three sections. First section is a patio area with a step leading to a second patio with a further step onto a stone chipped area.