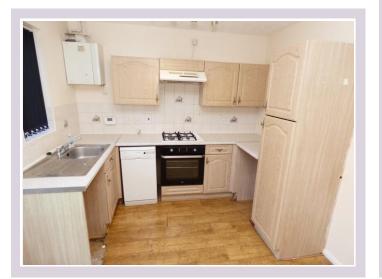

## ENTRANCE: PORCH:

**LOUNGE:** 15' 5" x 11' 9" (4.70m x 3.60m) **KITCHEN/DINER:** 11' 9" x 8' 10" (3.60m x 2.70m) uPVC double glazed window and sliding patio doors to the rear. Wall and floor mounted units with roll edge worktops and tiling to splash back areas. Stainless steel sink unit and built in oven with hob and extractor over and spaces for washing machine, dishwasher and fridge.