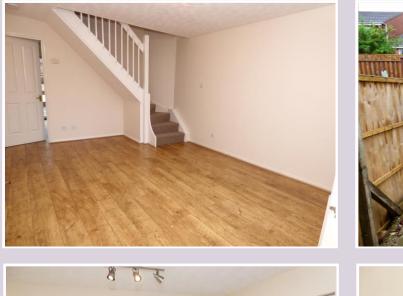

## FIRST FLOOR LANDING:

BEDROOM 1: 11' 9" x 8' 10" (3.60m x 2.70m) BEDROOM 2: 11' 9" x 7' 1" (3.60m x 2.17m) BATHROOM:

**OUTSIDE:** To the front of the property is a garden laid to lawn and some step to the front door. To the side are two parking spaces and a gate giving access to the rear garden. To the rear is a low maintenance garden in three sections. First section is a patio area with a step leading to a second patio with a further step onto a stone chipped area.