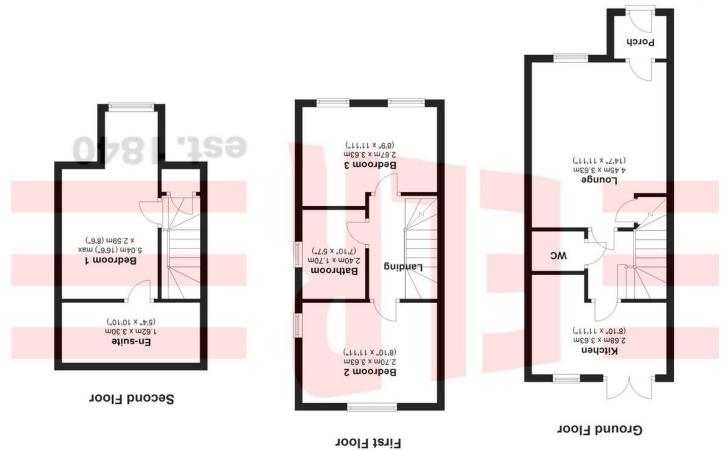

## 59 Moorhouse Drive

detailed measurements please refer to the brochure or advice from the marketing Agent. UK Energy Assessors Ltd accept no responsibility for measurements and Gross areas of a property they have not visited.

Plan produced using PlanUp. Whilst every effort has been made to ensure the accuracy of the floorplan this plan is for reference only to location of rooms and property layout for

## WHAT A FANTASTIC PRICE!!

In our opinion this is a fantastic opportunity to purchase a well presented, modern & truly realistically priced 3 bedroom semi detached home. The accommodation is over three floors with the principle bedroom to the 2nd floor with attractive en suite shower room. There are two further double bedrooms to the first floor and sandwiched between is the modern bathroom with shower over bath. The ground floor comprises of a front facing Lounge, WC & attractive Dining Kitchen with white gloss fitted units with integrated dishwasher. From here French Style doors lead to a pleasant low maintenance garden with gated access to the rear drive & garage. For a modern build this is a spacious garage with rafter storage.

- A 3 bedroom semi detached home
- Accommodation over 3 floors
- Spacious principle bedroom with en suite facilities
- 2 further double bedrooms
- Attractive kitchen with white gloss units
- Rear enclosed low maintenance garden
- Driveway & garage to rear
- Alarm system
- Built 2015
- Early viewing highly recommended.