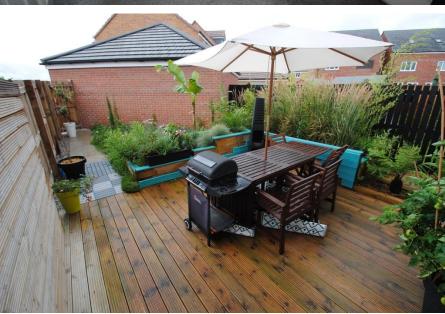

## WHAT A FANTASTIC PRICE!!

In our opinion this is a fantastic opportunity to purchase a well presented, modern & truly realistically priced 3 bedroom semi detached home. The accommodation is over three floors with the principle bedroom to the 2nd floor with attractive en suite shower room. There are two further double bedrooms to the first floor and sandwiched between is the modern bathroom with shower over bath. The ground floor comprises of a front facing Lounge, WC & attractive Dining Kitchen with white gloss fitted units with integrated dishwasher. From here French Style doors lead to a pleasant low maintenance garden with gated access to the rear drive & garage. For a modern build this is a spacious garage with rafter storage.

- A 3 bedroom semi detached home
- Accommodation over 3 floors
- Spacious principle bedroom with en suite facilities
- 2 further double bedrooms
- Attractive kitchen with white gloss units
- Rear enclosed low maintenance garden
- Driveway & garage to rear
- Alarm system
- Built 2015
- Early viewing highly recommended.