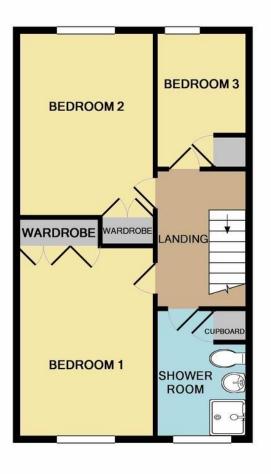

# LANDING

Access to loft with pull down ladder, power point, doors leading to bedrooms and wet room.

#### **BEDROOM ONE**

13' 4" x 9' 4" (4.06m x 2.84m) Double glazed window to front, built in wardrobe, power points.

#### **BEDROOM TWO**

12' 4" x 9' 4" (3.76m x 2.84m) Double glazed window to rear, built in wardrobe, power point.

# **BEDROOM THREE**

9' 5" x 6' 0" (2.87m x 1.83m) Double glazed window to rear, built in wardrobe, power points.

### WET ROOM

Double glazed frosted window to front, low level W.C and wash hand basin to inset unit, wall mounted electric shower, heated towel rail, "Valiryo" body dryer, airing cupboard, fully tiled flooring, part tiled walls.