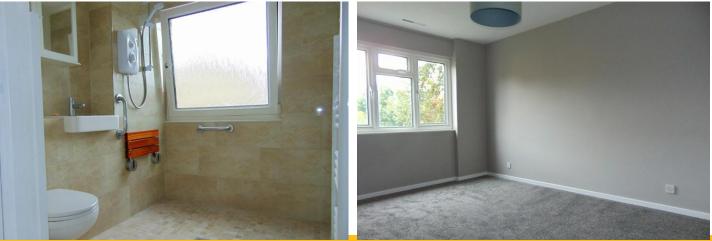

### WET ROOM

Double glazed frosted window to front, low level W.C and wash hand basin to inset unit, wall mounted electric shower, heated towel rail, "Valiryo" body dryer, airing cupboard, fully tiled flooring, part tiled walls.

#### **BEDROOM ONE**

13' 4" x 9' 4" (4.06m x 2.84m) Double glazed window to front, built in wardrobe, power points.