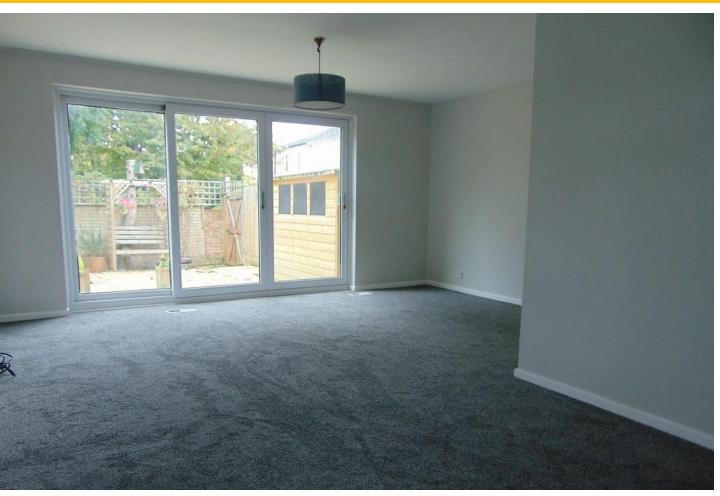

# LIVING ROOM

19' 9" x 15' 7" (6.02m x 4.75m) Double glazed window to side, double glazed doors to garden, power points, television aerial point, built in storage cupboard, cupboard housing warm air boiler, door to kitchen.