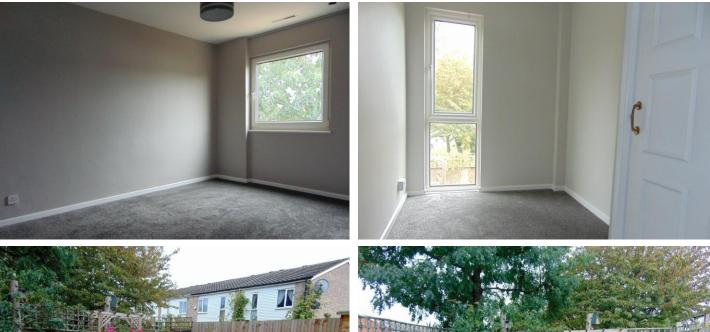

#### **BEDROOM TWO**

12' 4" x 9' 4" (3.76m x 2.84m) Double glazed window to rear, built in wardrobe, power point.

# **BEDROOM THREE**

9' 5" x 6' 0" (2.87m x 1.83m) Double glazed window to rear, built in wardrobe, power points.

### GARDEN

Large patio leading to gravelled area, garden shed, side access gate, barked flower bed with shrubs, external lighting.