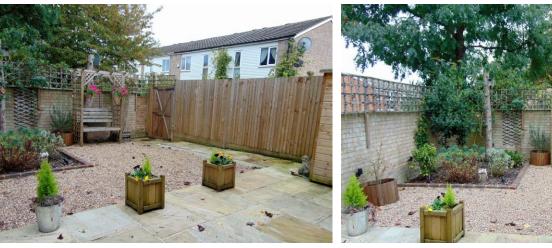

### GARDEN

Large patio leading to gravelled area, garden shed, side access gate, barked flower bed with shrubs, external lighting.