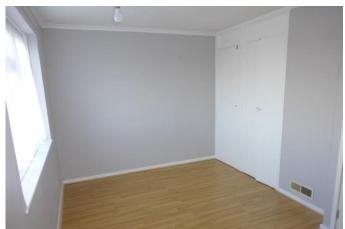

#### **BEDROOM TWO**

14' x 9' 5" (4.27m x 2.87m)

Double glazed window to front, built-in wardrobe, warm air heating vent, laminate floor.