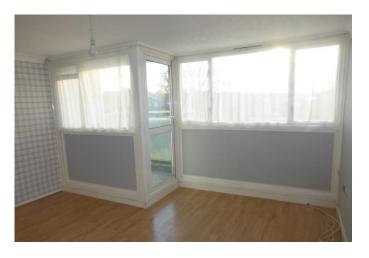

#### **LOUNGE**

14' x 13' 6" (4.27m x 4.11m)

Double glazed window and door to a small balcony, hatch to kitchen, warm air vent, hatch to kitchen, laminate flooring.

13' 3" x 7' 7" (4.04m x 2.31m)

Double glazed window to front, wall and base units, four ring gas hob with oven below and extractor over, one and half stainless steel sink unit with mixer tap, space for washing machine and fridge/freezer, breakfast bar, partly tiled walls.