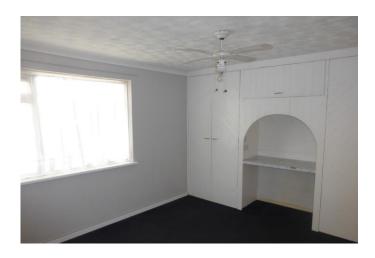

### **BEDROOM ONE**

11' 9" x 11' 3" (3.58m x 3.43m)

To fitted wardrobe. Double window to rear.