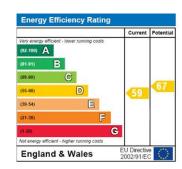

13' 3" x 7' 7" (4.04m x 2.31m)

Double glazed window to front, wall and base units, four ring gas hob with oven below and extractor over, one and half stainless steel sink unit with mixer tap, space for washing machine and fridge/freezer, breakfast bar, partly tiled walls.

#### **LANDING**

Hatch to loft, built-in warm air heating unit, built-in cupboard, doors to bedrooms and bathroom.

### **BEDROOM ONE**

11' 9" x 11' 3" (3.58m x 3.43m)

To fitted wardrobe. Double window to rear.

#### **BEDROOM TWO**

14' x 9' 5" (4.27m x 2.87m)

Double glazed window to front, built-in wardrobe, warm air heating vent, laminate floor.

#### **BATHROOM**

White bath, pedestal wash hand basin, low level w.c., separate shower cubicle, partly tiled walls, extractor within the light.























Agents Note: Whilst every care has been taken to prepare these sales particulars, they are for guidance purposes only. All me asurements are approximate are for general guidance purposes only and whilst every care has been taken to ensure their accuracy, they should not be relied upon and potential buyers are advised to recheck the measurements

216 Addington Road South Croydon Surrey CR2 8LD Mon-Fri: 9am – 6.30pm

Sat: 9am - 5.30pm

Sun: 10am - 4pm

www.paulmeakin.co.uk selsdon@paulmeakin.co.uk