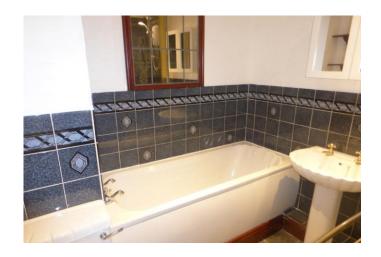

#### **BATHROOM**

White bath, pedestal wash hand basin, low level w.c., separate shower cubicle, partly tiled walls, extractor within the light.

Agents Note: Whilst every care has been taken to prepare these sales particulars, they are for guidance purposes only. All me asurements are approximate are for general guidance purposes only and whilst every care has been taken to ensure their accuracy, they should not be relied upon and potential buyers are advised to recheck the measurements