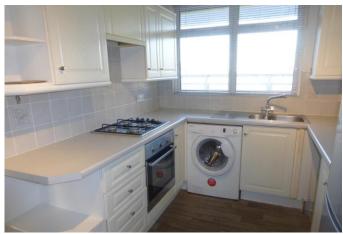

#### **LOUNGE**

14' x 13' 6" (4.27m x 4.11m)

Double glazed window and door to a small balcony, hatch to kitchen, warm air vent, hatch to kitchen, laminate flooring.

13' 3" x 7' 7" (4.04m x 2.31m)

Double glazed window to front, wall and base units, four ring gas hob with oven below and extractor over, one and half stainless steel sink unit with mixer tap, space for washing machine and fridge/freezer, breakfast bar, partly tiled walls.