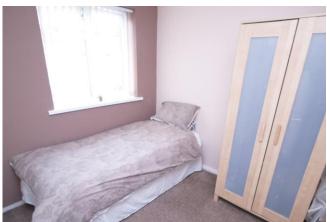

### **BEDROOM**

10' 2" x 15' 5" (3.10m x 4.70m) Dual aspect Double bedroom having two double glazed windows and central heating radiator.

#### **BEDROOM**

11' 11" x 10' 11" (3.65m x 3.34m) Double bedroom having double glazed window and central heating radiator.

### **BEDROOM**

11' 10" x 10' 5" ( $3.61m \times 3.2m$ ) Double bedroom having built in wardrobes, double glazed window and central heating radiator.

#### **BEDROOM**

8' 2" x 8' 2" (2.51m x 2.5m) Fourth bedroom with double glazed window and central heating radiator.