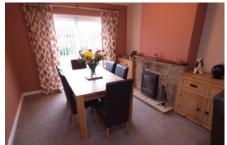

### LOUNGE/DINER

23' 9" x 12' 7" max (7.24m x 3.84m) Through Lounge/Diner having double glazed bay window to the front aspect fireplace with gas fire in the lounge area, fire place with working Log Burner in the dinning area, two central heating radiators and sliding patio doors to the rear garden.