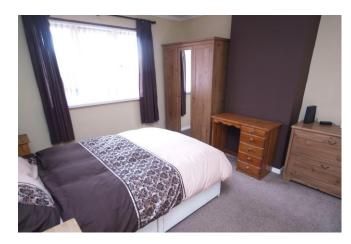

### **BEDROOM**

10' 2" x 15' 5" (3.10m x 4.70m) Dual aspect Double bedroom having two double glazed windows and central heating radiator.

#### **BEDROOM**

11' 11" x 10' 11" (3.65m x 3.34m) Double bedroom having double glazed window and central heating radiator.

### **BEDROOM**

11' 10" x 10' 5" ( $3.61m \times 3.2m$ ) Double bedroom having built in wardrobes, double glazed window and central heating radiator.

#### **BEDROOM**

8' 2" x 8' 2" (2.51m x 2.5m) Fourth bedroom with double glazed window and central heating radiator.