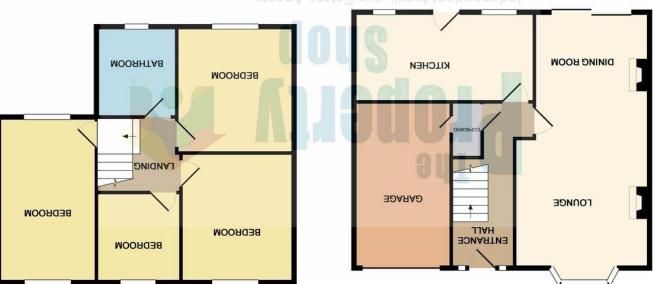

#### **ENTRANCE HALL**

Having stairs off to first floor, door to under stairs cupboard and doors off to the Lounge/Diner and Kitchen.

### LOUNGE/DINER

23' 9" x 12' 7" max (7.24m x 3.84m) Through Lounge/Diner having double glazed bay window to the front aspect fireplace with gas fire in the lounge area, fire place with working Log Burner in the dinning area, two central heating radiators and sliding patio doors to the rear garden.

#### **KITCHEN**

8' 4" x 16' 9" (2.55m x 5.12m) Having a range of fitted upper and lower kitchen units, built in oven, hob and extractor, two double glazed windows, central heating radiator and door to rear garden.

#### LANDING

First floor landing having doors off to the Four bedrooms and Bathroom.

### **BEDROOM**

10' 2" x 15' 5" (3.10m x 4.70m) Dual aspect Double bedroom having two double glazed windows and central heating radiator.

## **BATHROOM**

8' 3" x 6' 4" (2.53m x 1.94m) Having modern white WC, pedestal wash hand basin, bath, separate shower enclosure, floor to ceiling tiling and double glazed privacy window.

#### **BEDROOM**

11' 11" x 10' 11" (3.65m x 3.34m) Double bedroom having double glazed window and central heating radiator.

### **BEDROOM**

11' 10" x 10' 5" ( $3.61m \times 3.2m$ ) Double bedroom having built in wardrobes, double glazed window and central heating radiator.

#### **BEDROOM**

8' 2" x 8' 2" (2.51m x 2.5m) Fourth bedroom with double glazed window and central heating radiator.