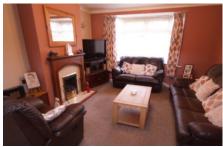

### LOUNGE/DINER

23' 9" x 12' 7" max (7.24m x 3.84m) Through Lounge/Diner having double glazed bay window to the front aspect fireplace with gas fire in the lounge area, fire place with working Log Burner in the dinning area, two central heating radiators and sliding patio doors to the rear garden.