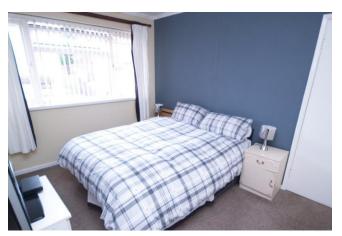

### **BEDROOM**

10' 2" x 15' 5" (3.10m x 4.70m) Dual aspect Double bedroom having two double glazed windows and central heating radiator.

#### **BEDROOM**

11' 11" x 10' 11" (3.65m x 3.34m) Double bedroom having double glazed window and central heating radiator.

### **BEDROOM**

11' 10" x 10' 5" ( $3.61m \times 3.2m$ ) Double bedroom having built in wardrobes, double glazed window and central heating radiator.

#### **BEDROOM**

8' 2" x 8' 2" (2.51m x 2.5m) Fourth bedroom with double glazed window and central heating radiator.