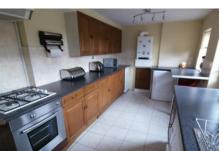

#### **KITCHEN**

8' 4" x 16' 9" (2.55m x 5.12m) Having a range of fitted upper and lower kitchen units, built in oven, hob and extractor, two double glazed windows, central heating radiator and door to rear garden.