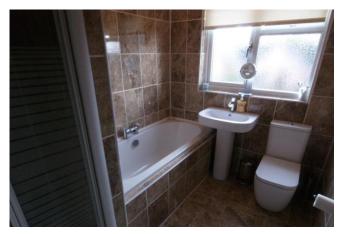

## **BATHROOM**

8' 3" x 6' 4" (2.53m x 1.94m) Having modern white WC, pedestal wash hand basin, bath, separate shower enclosure, floor to ceiling tiling and double glazed privacy window.