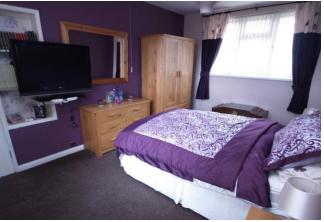

### **BEDROOM**

10' 2" x 15' 5" (3.10m x 4.70m) Dual aspect Double bedroom having two double glazed windows and central heating radiator.

#### **BEDROOM**

11' 11" x 10' 11" (3.65m x 3.34m) Double bedroom having double glazed window and central heating radiator.

### **BEDROOM**

11' 10" x 10' 5" ( $3.61m \times 3.2m$ ) Double bedroom having built in wardrobes, double glazed window and central heating radiator.

#### **BEDROOM**

8' 2" x 8' 2" (2.51m x 2.5m) Fourth bedroom with double glazed window and central heating radiator.