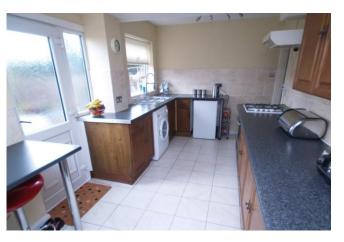

#### **KITCHEN**

8' 4" x 16' 9" (2.55m x 5.12m) Having a range of fitted upper and lower kitchen units, built in oven, hob and extractor, two double glazed windows, central heating radiator and door to rear garden.