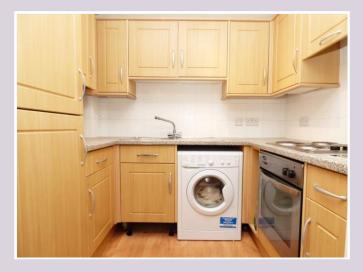

**KITCHEN:** 7' 8" x 5' 10" (2.36m x 1.78m) Wall and floor mounted matching units with roll edge worktops and tiling to splash back areas. Stainless steel drainer sink unit with mixer tap over and space for washing machine. Integrated fridge and freezer and built in electric oven with hob and extractor over.