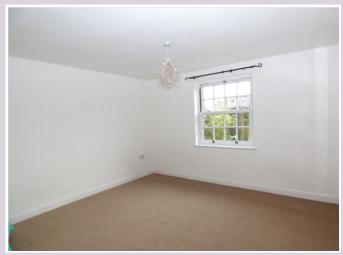

**BEDROOM:** 12' 1" x 11' 6" (3.69m x 3.52m) uPVC double glazed window to the rear and underfloor heating.

**SHOWER ROOM:** Tiling to all walls and to shower area. Walk in shower with glazed half doors, low flush W.C and pedestal wash hand basin. Wall mounted electric heated towel rail.