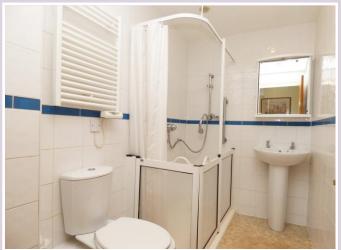

**BEDROOM:** 12' 1" x 11' 6" (3.69m x 3.52m) uPVC double glazed window to the rear and underfloor heating.

**SHOWER ROOM:** Tiling to all walls and to shower area. Walk in shower with glazed half doors, low flush W.C and pedestal wash hand basin. Wall mounted electric heated towel rail.