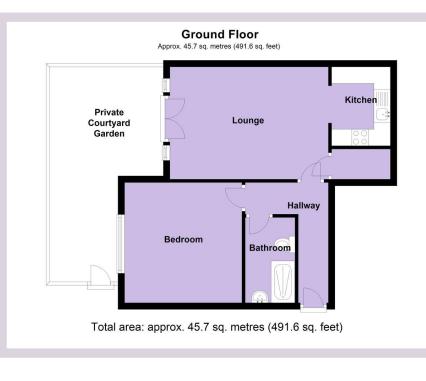

## **PRICE : £119,995**

**PRIVATE ENTRANCE:** uPVC double glazed door into: **HALLWAY:** Doors to:

**LOUNGE:** 15' 8" x 11' 1" (4.79m x 3.40m) uPVC double glazed French door onto private gardens area, underfloor heating and opening into:

**KITCHEN:** 7' 8" x 5' 10" (2.36m x 1.78m) Wall and floor mounted matching units with roll edge worktops and tiling to splash back areas. Stainless steel drainer sink unit with mixer tap over and space for washing machine. Integrated fridge and freezer and built in electric oven with hob and extractor over.

**BEDROOM:** 12' 1" x 11' 6" (3.69m x 3.52m) uPVC double glazed window to the rear and underfloor heating.

**SHOWER ROOM:** Tiling to all walls and to shower area. Walk in shower with glazed half doors, low flush W.C and pedestal wash hand basin. Wall mounted electric heated towel rail.

**OUTSIDE:** To the rear of the property is a private courtyard area with is paved with timber fencing and a gate giving access to the parking area where the flat has one allocated parking space.

EPC Rating – C Council Tax Band - A