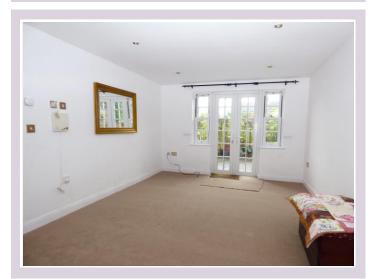

## **PRICE : £119,995**

**PRIVATE ENTRANCE:** uPVC double glazed door into: **HALLWAY:** Doors to:

**LOUNGE:** 15' 8" x 11' 1" (4.79m x 3.40m) uPVC double glazed French door onto private gardens area, underfloor heating and opening into: