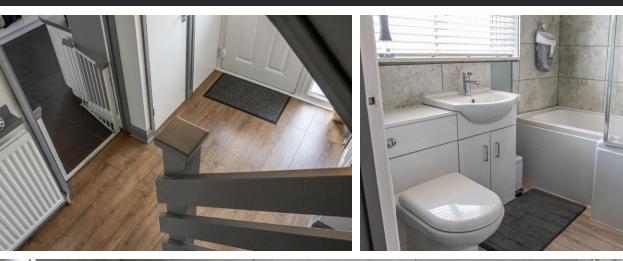

# ENTRANCE HALL

Double glazed entrance door and side screen leads to the entrance hall. Wood effect flooring. Two built in storage cupboards. Stairs to the first floor with a cupboard under.

# CLOAKROOM

With a 2 piece white suite comprising a low level wc with a concealed cistern, and a vanity wash basin with a cupboard under. Obscure double glazed window to the front. Wood effect flooring.

#### BATHROOM

This well fitted bathroom has a 3 piece white suite comprising a low level wc with a concealed cistern. Wash hand basin with cupboards under and a shower bath with mixer taps and an independent shower over and shower screen. Double glazed obscure window.