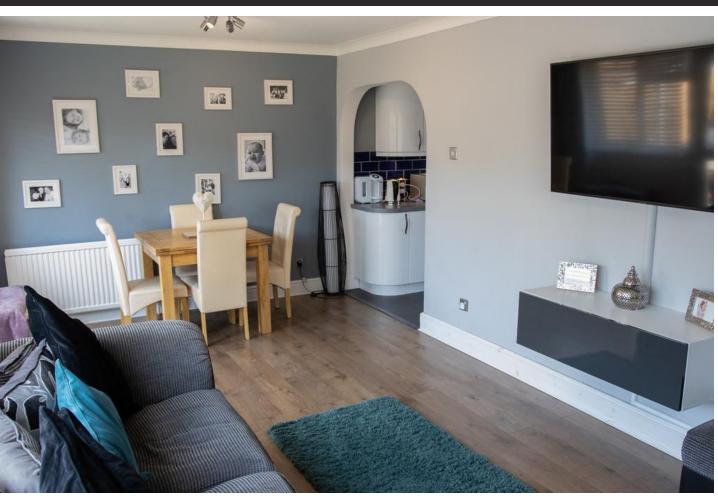

# LOUNGE/DINER

18' 11" x 10' 1" (5.77m x 3.07m) This most attractive room across the rear of the property has a double glazed door leading to the good size rear garden. Double glazed windows. Coving. Wood effect flooring. Two double radiators.