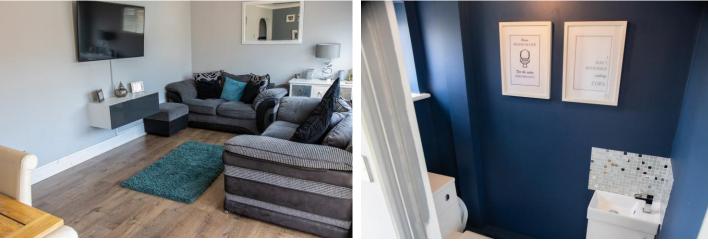

# LOUNGE/DINER

18' 11" x 10' 1" (5.77m x 3.07m) This most attractive room across the rear of the property has a double glazed door leading to the good size rear garden. Double glazed windows. Coving. Wood effect flooring. Two double radiators.

# CLOAKROOM

With a 2 piece white suite comprising a low level wc with a concealed cistern, and a vanity wash basin with a cupboard under. Obscure double glazed window to the front. Wood effect flooring.