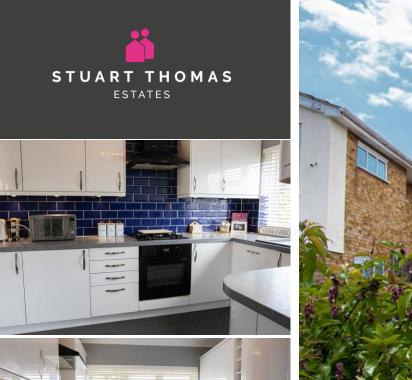

# KITCHEN

11' 2" x 9' 4" (3.4m x 2.84m) This well fitted gloss white kitchen has a range of units at eye and base level with ample work surfaces over. Gas hob and built under oven. Extractor cooker hood. Integrated fridge freezer and dishwasher. Tiled floor with underfloor heating. Space and plumbing for an integrated washing machine.