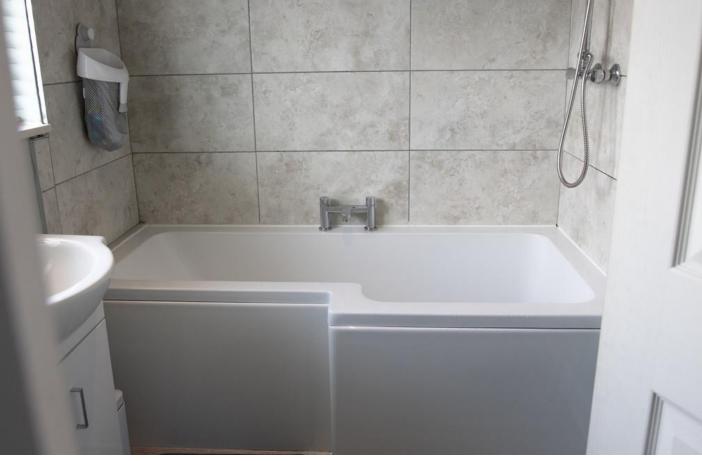

#### BATHROOM

This well fitted bathroom has a 3 piece white suite comprising a low level wc with a concealed cistern. Wash hand basin with cupboards under and a shower bath with mixer taps and an independent shower over and shower screen. Double glazed obscure window.