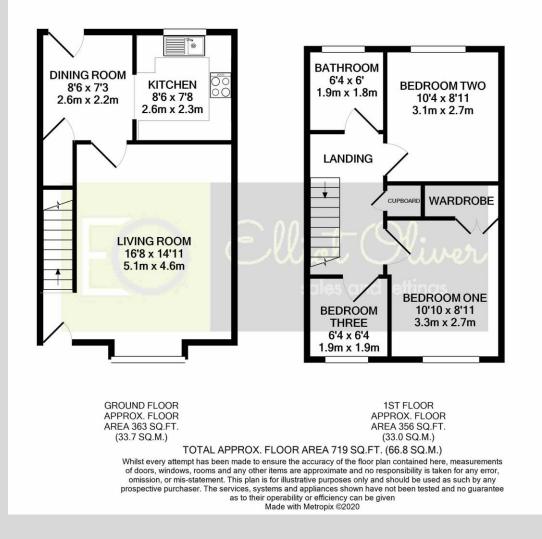

## Clematis Court, Bishops Cleeve GL52 8JD

Set on the outskirts of the Bishops Cleeve village this is a very well presented, three bedroom Robert Hitchins home.

The accommodation is simple yet effective and consists on the ground floor of a cosy lounge with bay window, and a stylish kitchen/dining room (separated with an archway) at the rear. Here the kitchen offers ample cupboard space and enough room for the utilities. The upstairs you have two double bedrooms, a single bedroom/study and a stylish re-fitted bathroom. Here you will find a three piece suite with shower over bath. The outside offers two parking spaces, and there is a pretty rear garden, perfect for those summers evenings. Please call/email to arrange your visit.