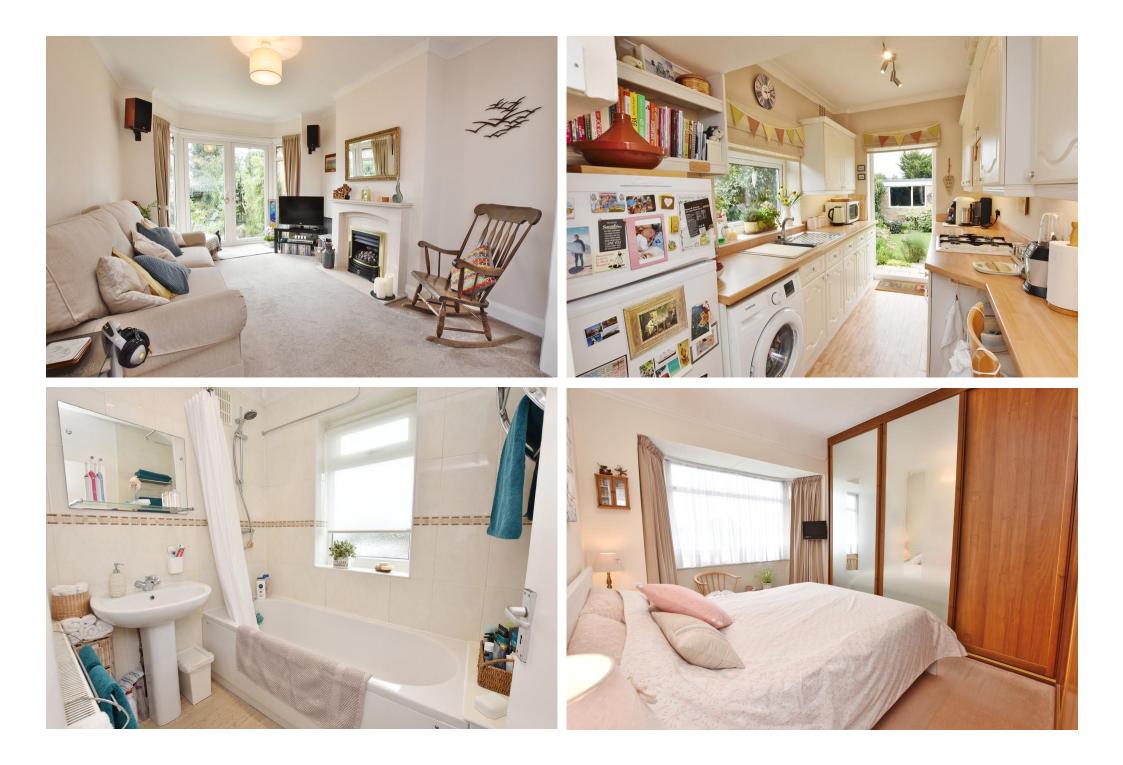

Tel: 01923 677755 Fax: 01923 680729 www.claytons.co.uk

**GREENWOOD DRIVE, WATFORD - £425,000 3 Bedroom Semi-Detached House** 

Charming 3 bed semi-detached family home with garage.

The Living Room/Dining room is open plan and opens directly onto the garden. The property also boasts a separate kitchen.

The first floor has three excellent sized bedrooms and family bathroom.

To the exterior there is a delightful private garden with attractive patio as well as a large single garage and storage room.

Situated on the popular Kingswood development within close proximity of excellent local amenities. Watford's town centre which offers a multitude of shopping and leisure facilities is within 3 miles and the M1 and M25 major road links are all easily accessible.

- 3 bed semi-detached family house
- Open plan living / dining room
- Separate Kitchen
- 3 Good sized bedrooms
- Family Bathroom
- Large single garage
- Storage shed
- ٠