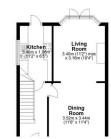

Tel: 01923 677755 Fax: 01923 680729 www.claytons.co.uk

**GREENWOOD DRIVE, WATFORD - £425,000 3 Bedroom Semi-Detached House** 

Charming 3 bed semi-detached family home with garage.

The Living Room/Dining room is open plan and opens directly onto the garden. The property also boasts a separate kitchen.

The first floor has three excellent sized bedrooms and family bathroom.

To the exterior there is a delightful private garden with attractive patio as well as a large single garage and storage room.

Situated on the popular Kingswood development within close proximity of excellent local amenities. Watford's town centre which offers a multitude of shopping and leisure facilities is within 3 miles and the M1 and M25 major road links are all easily accessible.