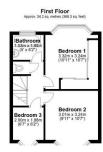

The first floor has three excellent sized bedrooms and family bathroom.

To the exterior there is a delightful private garden with attractive patio as well as a large single garage and storage room.

Situated on the popular Kingswood development within close proximity of excellent local amenities. Watford's town centre which offers a multitude of shopping and leisure facilities is within 3 miles and the M1 and M25 major road links are all easily accessible.

- 3 bed semi-detached family house
- Open plan living / dining room
- Separate Kitchen
- 3 Good sized bedrooms
- Family Bathroom
- Large single garage
- Storage shed
- ٠