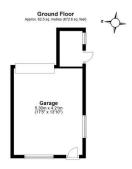

The first floor has three excellent sized bedrooms and family bathroom.

To the exterior there is a delightful private garden with attractive patio as well as a large single garage and storage room.

Situated on the popular Kingswood development within close proximity of excellent local amenities. Watford's town centre which offers a multitude of shopping and leisure facilities is within 3 miles and the M1 and M25 major road links are all easily accessible.

- 3 bed semi-detached family house
- Open plan living / dining room
- Separate Kitchen
- 3 Good sized bedrooms
- Family Bathroom
- Large single garage
- Storage shed
- ٠