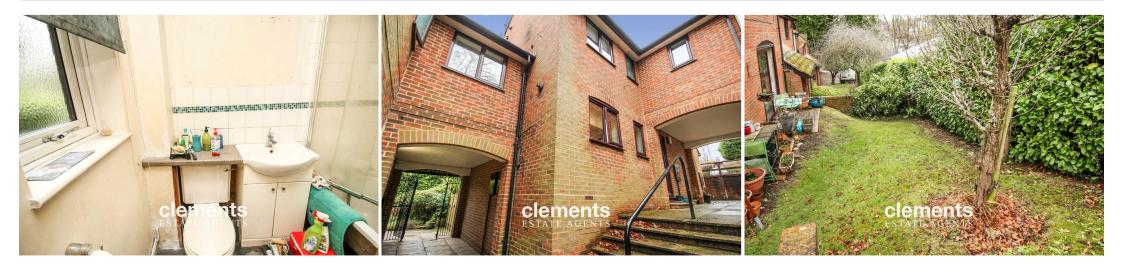

#### BATHROOM

Comprising a bath with mixer taps and shower attachment with shower screen, low level WC, wash hand basin with a vanity unit beneath, part tiled walls, a frosted double glazed window to front.

## OUTSIDE

Patio area leading to mainly laid to lawn communal gardens. Allocated & visitor parking to the front.

Floor area 39.0 sq. m. (420 sq. ft.) approx

Total floor area 39.0 sq. m. (420 sq. ft.) approx This Floor Plan is for illustration purposes only and may not be representative of the property. The position and size of doors, windows and other features are approximate. Unauthorized reproduction prohibited. © PropertyBOX