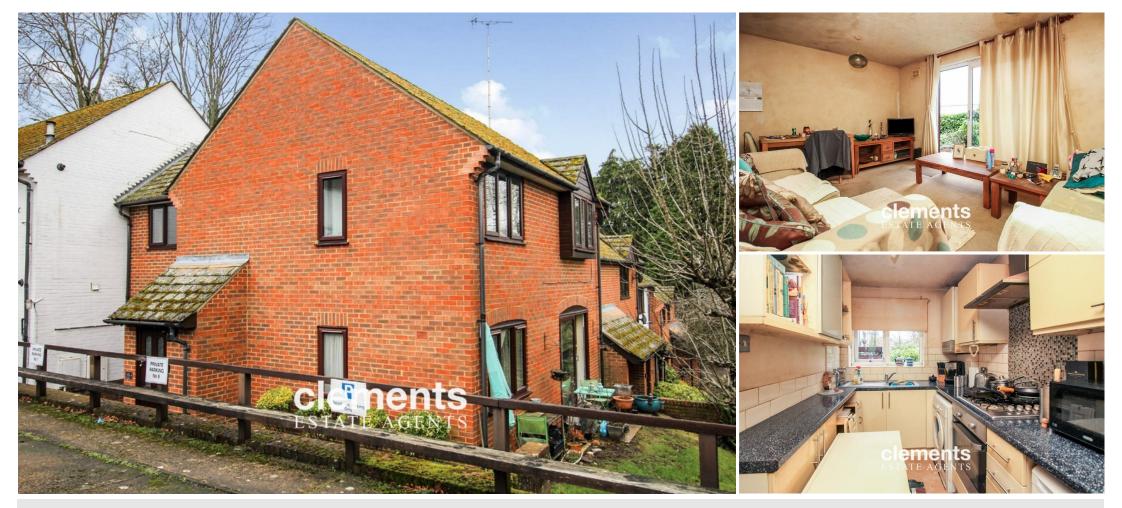

# Bury Green, Hemel Hempstead HERTS HP1 1XP

Clements Estate Agents are pleased to offer this spacious one double bedroom ground floor maisonette offering good sized rooms, double glazing, gas central heating, doors on to a private patio area and laid to lawn communal gardens, allocated & visitor parking and a convenient location situated in this popular development close to the Town Centre with its many shops and amenities. NO UPPER CHAIN!

## **Property Description**

Clements Estate Agents are pleased to offer this spacious one double bedroom ground floor maisonette offering good sized rooms, double glazing, gas central heating, doors on to a private patio area and laid to lawn communal gardens, allocated & visitor parking and a convenient location situated in this popular development close to the Town Centre with its many shops and amenities. NO UPPER CHAIN!

## 15' 5" x 10' 2" (4.7m x 3.1m)

A good sized room with double glazed patio doors to rear leading out on to the patio area and communal gardens, wall mounted radiator, TV point, leading to:

## 8' 2" x 6' 2" (2.49m x 1.88m)

Comprising a range of wall and floor mounted units with fitted work surfaces and an inset stainless steel sink with drainer, a built in oven with oven with gas hob and extractor hood over, plumbing and space for a washing machine, space for a fridge, part tiled walls, double glazed window to front, wall mounted boiler.