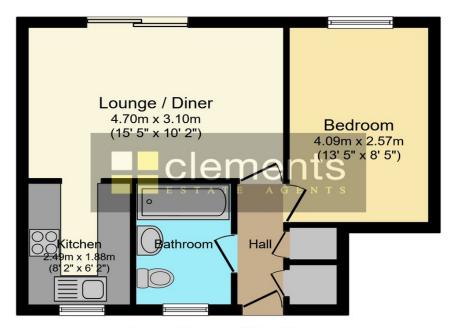

## OUTSIDE

Patio area leading to mainly laid to lawn communal gardens. Allocated & visitor parking to the front.

Floor area 39.0 sq. m. (420 sq. ft.) approx

Total floor area 39.0 sq. m. (420 sq. ft.) approx This Floor Plan is for illustration purposes only and may not be representative of the property. The position and size of doors, windows and other features are approximate. Unauthorized reproduction prohibited. © PropertyBOX

## **Contact Details**

142 Marlowes Hemel Hempstead Hertfordshire

HP1 1EZ

Email: sales@clementsestateagents.co.uk Tel: 01442 214151 www.clementsestateagents.co.uk

Floor area 39.0 sq. m. (420 sq. ft.) approx

Total floor area 39.0 sq. m. (420 sq. ft.) approx This Floor Plan is for illustration purposes only and may not be representative of the property. The position and size of doors, windows and other features are approximate. Unauthorized reproduction prohibited. © Property?