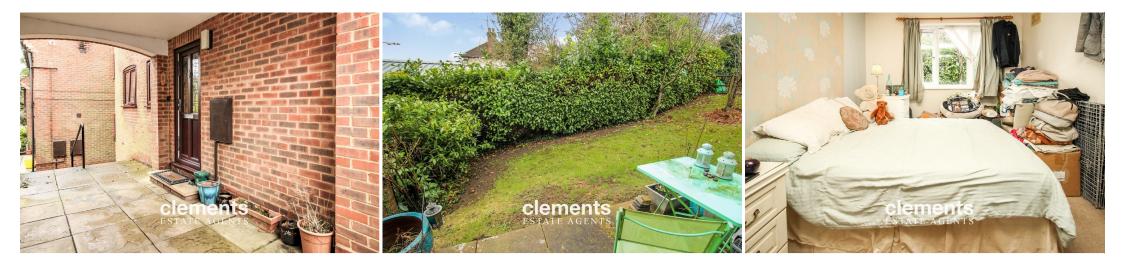

## OUTSIDE

Patio area leading to mainly laid to lawn communal gardens. Allocated & visitor parking to the front.

Floor area 39.0 sq. m. (420 sq. ft.) approx

Total floor area 39.0 sq. m. (420 sq. ft.) approx This Floor Plan is for illustration purposes only and may not be representative of the property. The position and size of doors, windows and other features are approximate. Unauthorized reproduction prohibited. © PropertyBOX

#### 13' 5" x 8' 5" (4.09m x 2.57m)

A good sized double aspect room with double glazed windows to side and rear, a range of fitted mirror front wardrobes, wall mounted radiator.