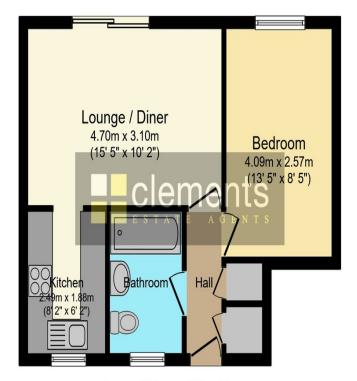

## LOUNGE/DINER

## 15' 5" x 10' 2" (4.7m x 3.1m)

A good sized room with double glazed patio doors to rear leading out on to the patio area and communal gardens, wall mounted radiator, TV point, leading to:

## **KITCHEN**

## 8' 2" x 6' 2" (2.49m x 1.88m)

Comprising a range of wall and floor mounted units with fitted work surfaces and an inset stainless steel sink with drainer, a built in oven with oven with gas hob and extractor hood over, plumbing and space for a washing machine, space for a fridge, part tiled walls, double glazed window to front, wall mounted boiler.

## BEDROOM

#### 13' 5" x 8' 5" (4.09m x 2.57m)

A good sized double aspect room with double glazed windows to side and rear, a range of fitted mirror front wardrobes, wall mounted radiator.

#### BATHROOM

Comprising a bath with mixer taps and shower attachment with shower screen, low level WC, wash hand basin with a vanity unit beneath, part tiled walls, a frosted double glazed window to front.

## OUTSIDE

Patio area leading to mainly laid to lawn communal gardens. Allocated & visitor parking to the front.

Floor area 39.0 sq. m. (420 sq. ft.) approx

Total floor area 39.0 sq. m. (420 sq. ft.) approx This Floor Plan is for illustration purposes only and may not be representative of the property. The position and size of doors, windows and other features are approximate. Unauthorized reproduction prohibited. © PropertyBOX