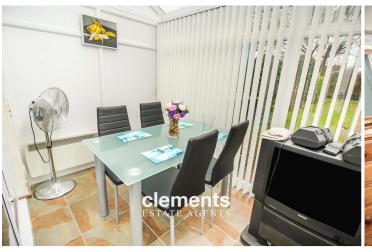

### FRONT DOOR LEADING TO:

**ENTRANCE HALLWAY** 

LOUNGE/DINER

13' 5" x 12' 9" (4.09m x 3.89m)

**CONSERVATORY** 

**KITCHEN** 

10' 1" x 6' 3" (3.07m x 1.91m)

**FIRST FLOOR LANDING** 