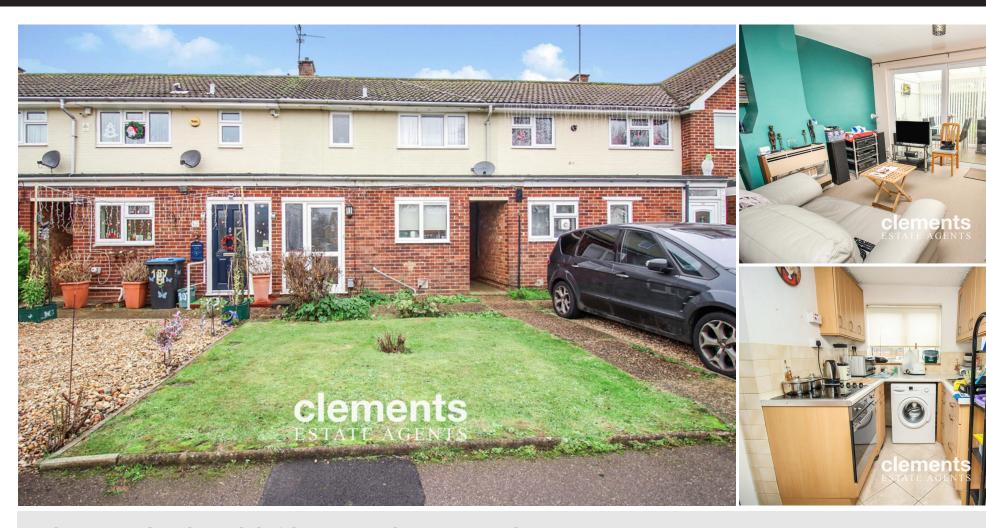

# Cherry Orchard, Gadebridge, Hemel Hempstead HERTS HP1 3NJ

Clements Estate Agents are delighted to offer this sought after two bedroom well decorated Mid Terrace property offering a range of features including spacious room sizes with a double glazed conservatory, a good sized well kept rear garden and a popular HP1 location set close to good local shops and amenities. VIEWING very much ESSENTIAL!

## **Property Description**

Clements Estate Agents are delighted to offer this sought after two bedroom well decorated Mid Terrace property offering a range of features including spacious room sizes with a double glazed conservatory, a good sized well kept rear garden and a popular HP1 location set close to good local shops and amenities. VIEWING ESSENTIAL.

### FRONT DOOR LEADING TO:

**ENTRANCE HALLWAY** 

LOUNGE/DINER

13' 5" x 12' 9" (4.09m x 3.89m)

**CONSERVATORY** 

**KITCHEN** 

10' 1" x 6' 3" (3.07m x 1.91m)

**FIRST FLOOR LANDING** 

**MASTER BEDROOM** 

14' 8" x 8' 7" (4.47m x 2.62m)

**BEDROOM TWO** 

11' 5" x 8' 9" (3.48m x 2.67m)

**BATHROOM** 

**OUTSIDE** 

**FRONT GARDEN** 

**REAR GARDEN** 