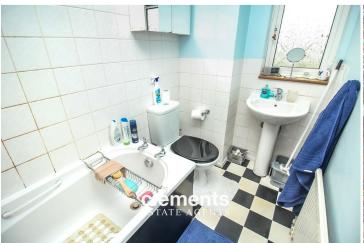

**MASTER BEDROOM** 

14' 8" x 8' 7" (4.47m x 2.62m)

**BEDROOM TWO** 

11' 5" x 8' 9" (3.48m x 2.67m)

**BATHROOM** 

**OUTSIDE** 

**FRONT GARDEN** 

**REAR GARDEN** 