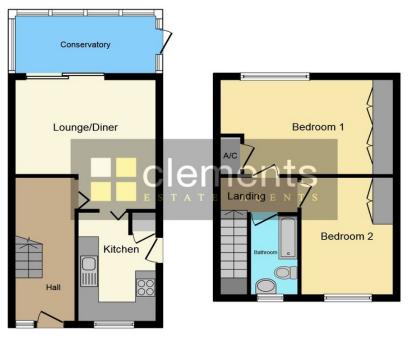

### FRONT DOOR LEADING TO:

**ENTRANCE HALLWAY** 

LOUNGE/DINER

13' 5" x 12' 9" (4.09m x 3.89m)

**CONSERVATORY** 

**KITCHEN** 

10' 1" x 6' 3" (3.07m x 1.91m)

**FIRST FLOOR LANDING** 

**MASTER BEDROOM** 

14' 8" x 8' 7" (4.47m x 2.62m)

**BEDROOM TWO** 

11' 5" x 8' 9" (3.48m x 2.67m)

**BATHROOM** 

**OUTSIDE** 

**FRONT GARDEN** 

**REAR GARDEN** 

**Ground Floor** 

**First Floor** 

This Floor Plan is for illustration purposes only and may not be representative of the property. The position and size of doors, windows and other features are approximate. Unauthorized reproduction prohibited. © PropertyBOX

This Floor Plan is for illustration purposes only and may not be representative of the property. The position and size of doors, windows and other features are approximate. Unauthorized reproduction prohibited. © PropertyBOX