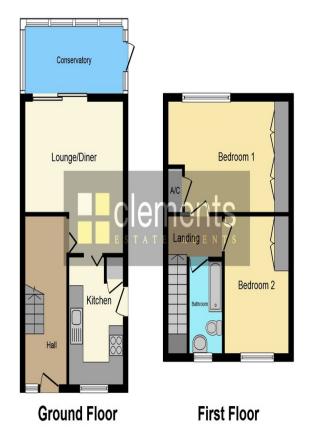

### FRONT DOOR LEADING TO:

**ENTRANCE HALLWAY** 

LOUNGE/DINER

13' 5" x 12' 9" (4.09m x 3.89m)

**CONSERVATORY** 

**KITCHEN** 

10' 1" x 6' 3" (3.07m x 1.91m)

**FIRST FLOOR LANDING** 

**MASTER BEDROOM** 

14' 8" x 8' 7" (4.47m x 2.62m)

**BEDROOM TWO** 

11' 5" x 8' 9" (3.48m x 2.67m)

**BATHROOM** 

**OUTSIDE** 

**FRONT GARDEN** 

**REAR GARDEN** 

**Ground Floor** 

**First Floor** 

This Floor Plan is for illustration purposes only and may not be representative of the property. The position and size of doors, windows and other features are approximate. Unauthorized reproduction prohibited. © PropertyBOX