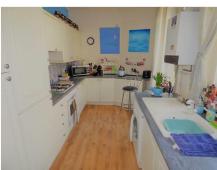

# **Kitchen** 16' 3" by 8' (4m 95cm by 2m 44cm), ()

Double glazed window and door to the side aspect and stairs leading down to front aspect, A range of eye level and base level units with Roll top work surfaces, composite sink and single drainer with mixer tap, Built in 4 ring gas hob with under oven and over extractor fan, tiled splash backs. power points, wall mounted boiler, integral fridge freezer, space for washing machine.