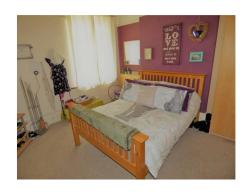

### **Bedroom 1** 13' 4" by 12' 5" (4m 6cm by 3m 78cm), ()

Double glazed window to the rear aspect, Tv point, Power points, Radiator, original coving, picture rail, fitted wardrobes.

# **Bedroom 2** 11' 9" by 10' 6" (3m 58cm by 3m 20cm), ()

Double glazed window to the rear aspect, Power points, Tv point, Radiator, fitted wardrobes.

#### **Bedroom 3** 8' 8" by 8' (2m 64cm by 2m 44cm), ()

Double glazed window to side aspect, Radiator, Power points.

Whilst we endeavour to make our sales particulars as accurate and reliable as possible, if there is any point which is of particular importance to you, please contact the office and we will be pleased to check the information. The mention of any appliances and/or services in these details does not imply that these are in full and efficient working order or have been inspected by ourselves. Please be advised that some of the particulars may be awaiting vendor approval. Please contact us should you have any queries and we will try our utmost to assist.