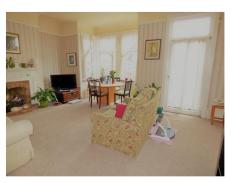

#### **Lounge** 19' by 17' 7" (5m 79cm by 5m 36cm), ()

Double glazed boxed bay window to the front aspect and double glazed door to balcony with sea views, Radiator, Power points, Tv point, coving, Telephone point, feature fire place with cast surround and brick inset.