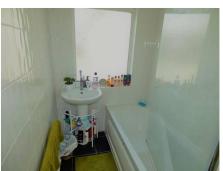

#### **Bathroom**

2 piece White suite comprising of a hand wash basin with mixer taps, panel enclosed bath with mixer taps and shower attachment over with tiled splah backs, radiator, Double glazed frosted window to the side aspect, storage cupboard.