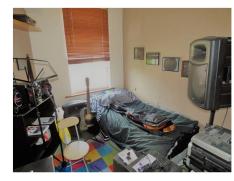

#### **Bedroom 3** 8' 8" by 8' (2m 64cm by 2m 44cm), ()

Double glazed window to side aspect, Radiator, Power points.

Whilst we endeavour to make our sales particulars as accurate and reliable as possible, if there is any point which is of particular importance to you, please contact the office and we will be pleased to check the information. The mention of any appliances and/or services in these details does not imply that these are in full and efficient working order or have been inspected by ourselves. Please be advised that some of the particulars may be awaiting vendor approval. Please contact us should you have any queries and we will try our utmost to assist.