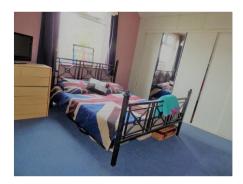

### **Bedroom 1** 13' 4" by 12' 5" (4m 6cm by 3m 78cm), ()

Double glazed window to the rear aspect, Tv point, Power points, Radiator, original coving, picture rail, fitted wardrobes.

# **Bedroom 2** 11' 9" by 10' 6" (3m 58cm by 3m 20cm), ()

Double glazed window to the rear aspect, Power points, Tv point, Radiator, fitted wardrobes.