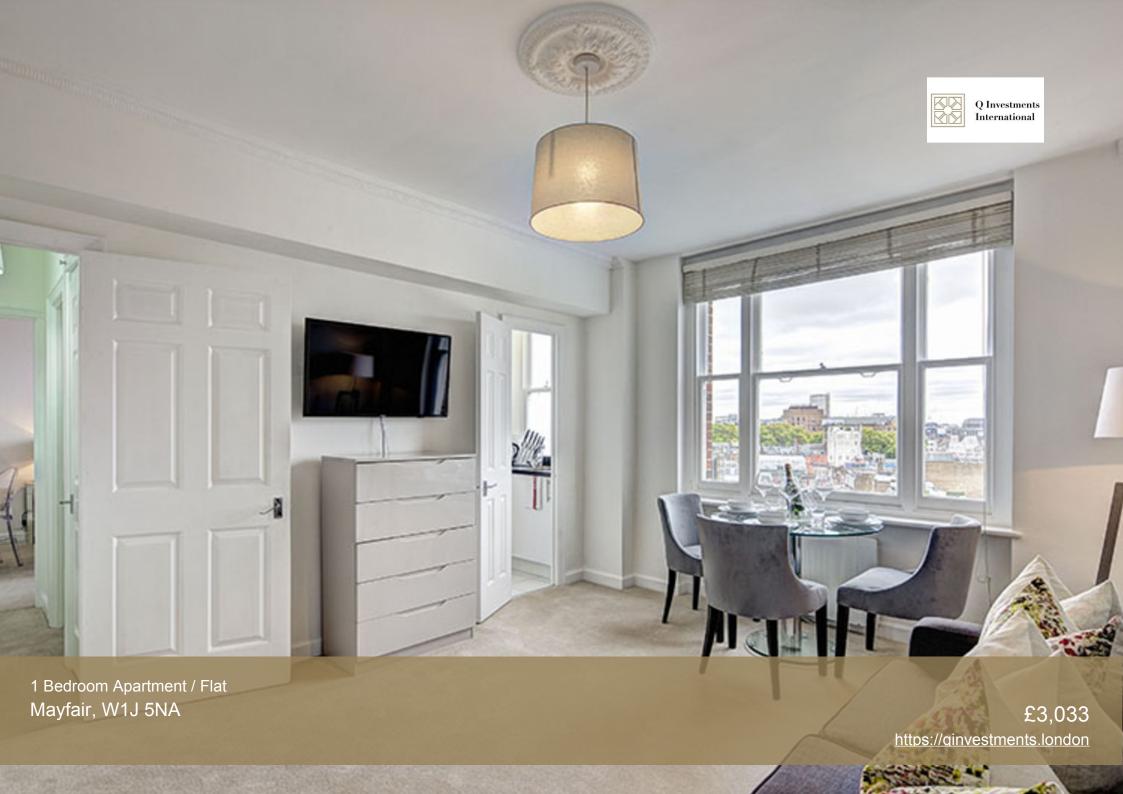

## , Mayfair, W1J 5NA

Luxury Studio Apartment For Rent in Mayfair, London. Next to Dorchester Hotel and Berkeley Square.

Size: 423 square feet

You will find this well proportioned studio apartment in the beautiful red brick building, situated in the heart of London¢--s fashionable Mayfair, neighbouring the famous Berkeley Square.

The apartment comprises a large living room area, modern bathroom and a unique kitchenette.

Apartment benefits form great transport links including Green Park, Bond Street and Marble Arch stations. All within a short stroll away.

This beautiful property is located in the purpose built building benefits from spacious living accommodation, lift service, on-site building manager, and is nestled conveniently between two of London¢-2s parks Hyde Park and Green Park