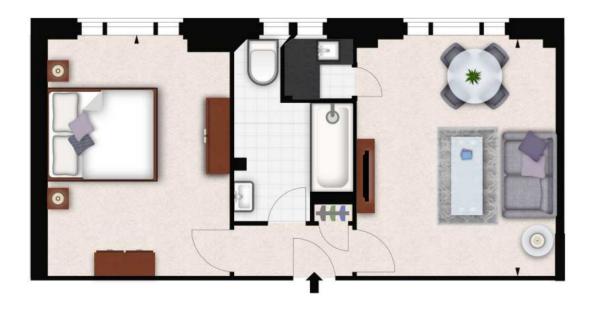

## , Mayfair, W1J 5NA

Luxury Studio Apartment For Rent in Mayfair, London. Next to Dorchester Hotel and Berkeley Square.

Size: 423 square feet

You will find this well proportioned studio apartment in the beautiful red brick building, situated in the heart of London¢--s fashionable Mayfair, neighbouring the famous Berkeley Square.

The apartment comprises a large living room area, modern bathroom and a unique kitchenette.

Apartment benefits form great transport links including Green Park, Bond Street and Marble Arch stations. All within a short stroll away.