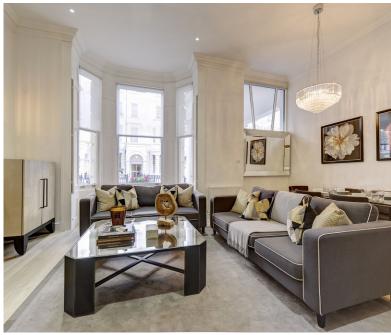

The apartment has been fully refurbished to the highest standard, with engineered wood flooring to the living room and hallways, carpets to the bedrooms and a modernised kitchen with all the latest appliances. The flat also benefits from high ceilings and period features throughout, as well as direct access to a 40ft garden to the rear. Located on a quiet street, the property is located only moments away from Earls Court and Gloucester Road. Close to High Street Kensington and Holland Park, this newly re-decorated apartment benefits from a lift and lots of natural light with some apartments benefiting from use of a beautiful south facing landscaped garden.