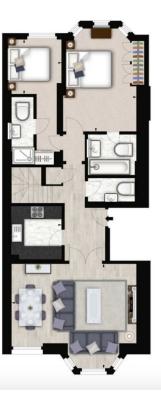

## London, Kensington, W8 6JN

Newly refurbished with new modern furniture 4 Bedroom apartment to Rent in Victorian white stucco fronted property in Kensington.

Newly refurbished, four double bedroom ground and lower ground floor apartment on Lexham Gardens. The apartment also benefits from four en-suite bathrooms as well as a guest WC.

The apartment has been fully refurbished to the highest standard, with engineered wood flooring to the living room and hallways, carpets to the bedrooms and a modernised kitchen with all the latest appliances. The flat also benefits from high ceilings and period features throughout, as well as direct access to a 40ft garden to the rear. Located on a quiet street, the property is located only moments away from Earls Court and Gloucester Road. Close to High Street Kensington and Holland Park, this newly re-decorated apartment benefits from a lift and lots of natural light with some apartments benefiting from use of a beautiful south facing landscaped garden.