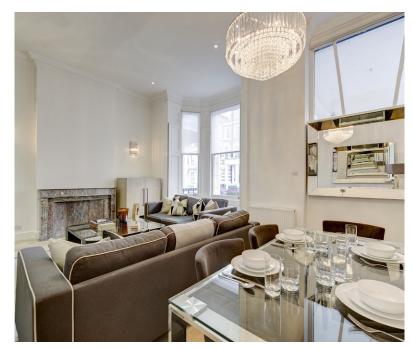

The apartment has been fully refurbished to the highest standard, with engineered wood flooring to the living room and hallways, carpets to the bedrooms and a modernised kitchen with all the latest appliances. The flat also benefits from high ceilings and period features throughout, as well as direct access to a 40ft garden to the rear. Located on a quiet street, the property is located only moments away from Earls Court and Gloucester Road. Close to High Street Kensington and Holland Park, this newly re-decorated apartment benefits from a lift and lots of natural light with some apartments benefiting from use of a beautiful south facing landscaped garden.