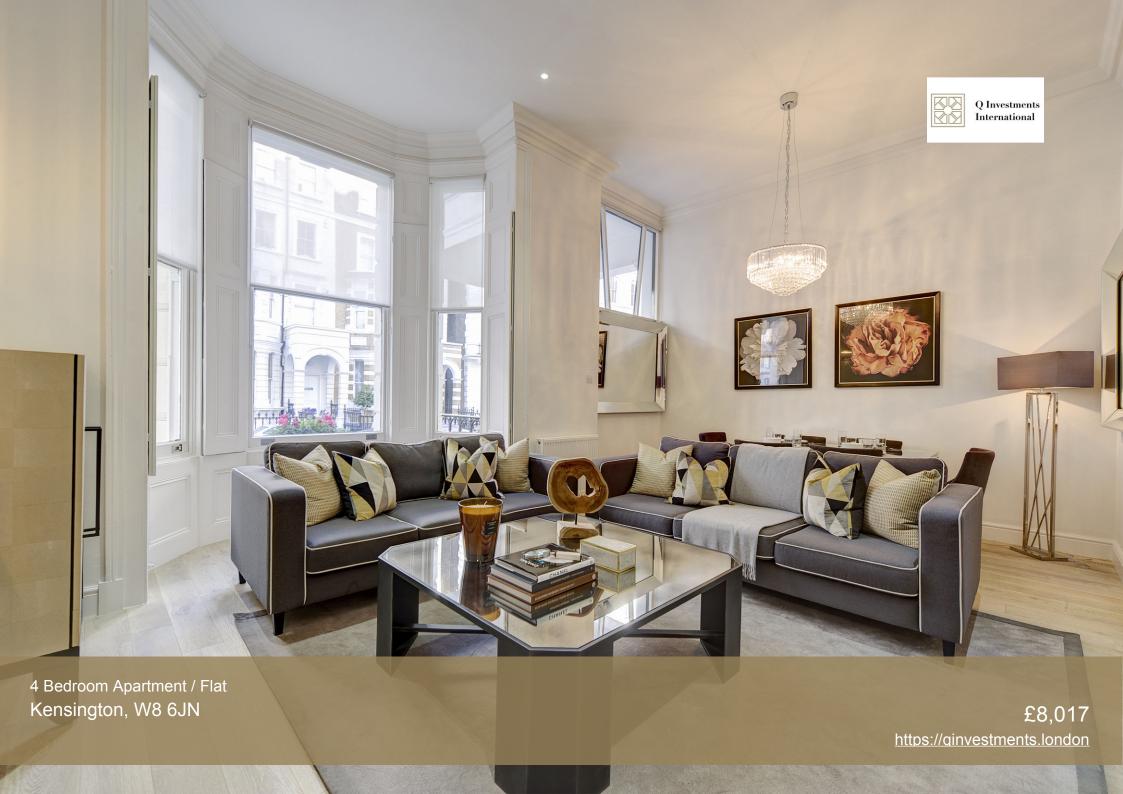

## London, Kensington, W8 6JN

Newly refurbished with new modern furniture 4 Bedroom apartment to Rent in Victorian white stucco fronted property in Kensington.

Newly refurbished, four double bedroom ground and lower ground floor apartment on Lexham Gardens. The apartment also benefits from four en-suite bathrooms as well as a guest WC.

The apartment has been fully refurbished to the highest standard, with engineered wood flooring to the living room and hallways, carpets to the bedrooms and a modernised kitchen with all the latest appliances. The flat also benefits from high ceilings and period features throughout, as well as direct access to a 40ft garden to the rear. Located on a quiet street, the property is located only moments away from Earls Court and Gloucester Road. Close to High Street Kensington and Holland Park, this newly re-decorated apartment benefits from a lift and lots of natural light with some apartments benefiting from use of a beautiful south facing landscaped garden.