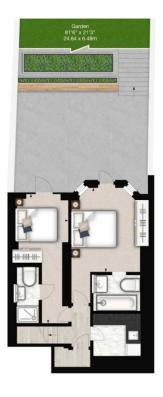

## London, Kensington, W8 6JN

Newly refurbished with new modern furniture 4 Bedroom apartment to Rent in Victorian white stucco fronted property in Kensington.

Newly refurbished, four double bedroom ground and lower ground floor apartment on Lexham Gardens. The apartment also benefits from four en-suite bathrooms as well as a guest WC.

The apartment has been fully refurbished to the highest standard, with engineered wood flooring to the living room and hallways, carpets to the bedrooms and a modernised kitchen with all the latest appliances. The flat also benefits from high ceilings and period features throughout, as well as direct access to a 40ft garden to the rear. Located on a quiet street, the property is located only moments away from Earls Court and Gloucester Road. Close to High Street Kensington and Holland Park, this newly re-decorated apartment benefits from a lift and lots of natural light with some apartments benefiting from use of a beautiful south facing landscaped garden.