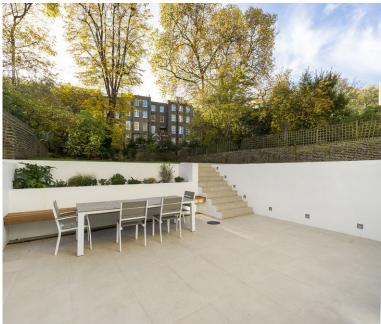

The apartment has been fully refurbished to the highest standard, with engineered wood flooring to the living room and hallways, carpets to the bedrooms and a modernised kitchen with all the latest appliances. The flat also benefits from high ceilings and period features throughout, as well as direct access to a 40ft garden to the rear. Located on a quiet street, the property is located only moments away from Earls Court and Gloucester Road. Close to High Street Kensington and Holland Park, this newly re-decorated apartment benefits from a lift and lots of natural light with some apartments benefiting from use of a beautiful south facing landscaped garden.