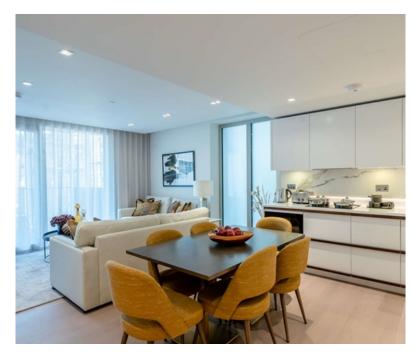

## London, Marylebone

Brand New! Luxury 3 Bedroom Apartment with Balcony to Rent on Edgware Road, in the new building with swimming pool and gym, concierge and security in London.

You will be the first person to rent this beautiful luxurious flat with amenities in the new development in Paddington.

- \* Brand New apartment in the luxury new building
- \* Walk Through Video available
- \* 360° Tour available

Call Today to book your visit +447985487333.

A luxurious interior designed three-bedroom 3rd floor apartment set over 1013 SqFt comprising a large open-plan reception room leading onto a private balcony. The fully integrated kitchen with appliances from Siemens and Miele including oven and induction hobs, large fridge freezer and dishwasher and wine chiller all inset into a composite stone work tops.