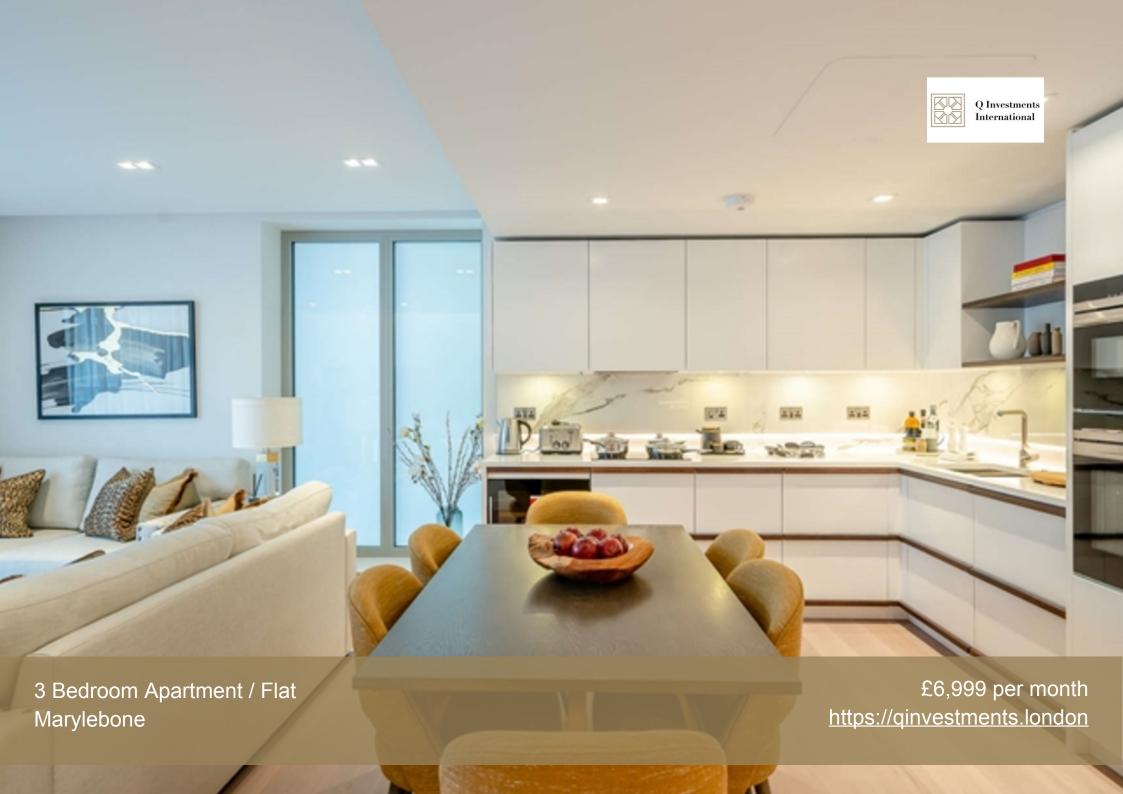

## London, Marylebone

Brand New! Luxury 3 Bedroom Apartment with Balcony to Rent on Edgware Road, in the new building with swimming pool and gym, concierge and security in London.

You will be the first person to rent this beautiful luxurious flat with amenities in the new development in Paddington.

- \* Brand New apartment in the luxury new building
- \* Walk Through Video available
- \* 360° Tour available

Call Today to book your visit +447985487333.

A luxurious interior designed three-bedroom 3rd floor apartment set over 1013 SqFt comprising a large open-plan reception room leading onto a private balcony. The fully integrated kitchen with appliances from Siemens and Miele including oven and induction hobs, large fridge freezer and dishwasher and wine chiller all inset into a composite stone work tops.