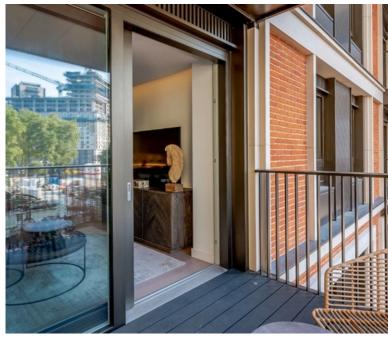

- \* Brand New apartment in the luxury new building
- \* Walk Through Video available
- \* 360° Tour available

Call Today to book your visit +447985487333.

A luxurious interior designed three-bedroom 3rd floor apartment set over 1013 SqFt comprising a large open-plan reception room leading onto a private balcony. The fully integrated kitchen with appliances from Siemens and Miele including oven and induction hobs, large fridge freezer and dishwasher and wine chiller all inset into a composite stone work tops.