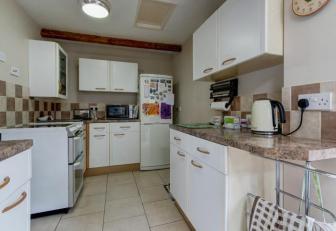

The accommodation, in brief, features:- Block Paved Driveway and Garage; Enclosed Porch; Lounge with Fireplace; Dining Room; Sitting Room with Fireplace; Kitchen; Sun Room with Sliding Patio Door to Rear Garden; Downstairs WC; Storage Area; Stairs to First Floor Landing; Master Bedroom with Built-In Wardrobes; Double Bedroom Two; Bedroom Three; and Bathroom with Shower over Bath.

## Room Dimensions:

Porch

Lounge: 13'7" x 10'9" (4.15m x 3.30m)

Dining Room: 10'5" x 7'11" (3.20m x 2.42m)

Sitting Room: 15'3" x 10'1" (4.65m x 3.08m) max

Kitchen: 14'11" x 6'10" (4.55 m x 2.10m)

Sun Room: 7'8" x 5'1" (2.35m x 1.55m)