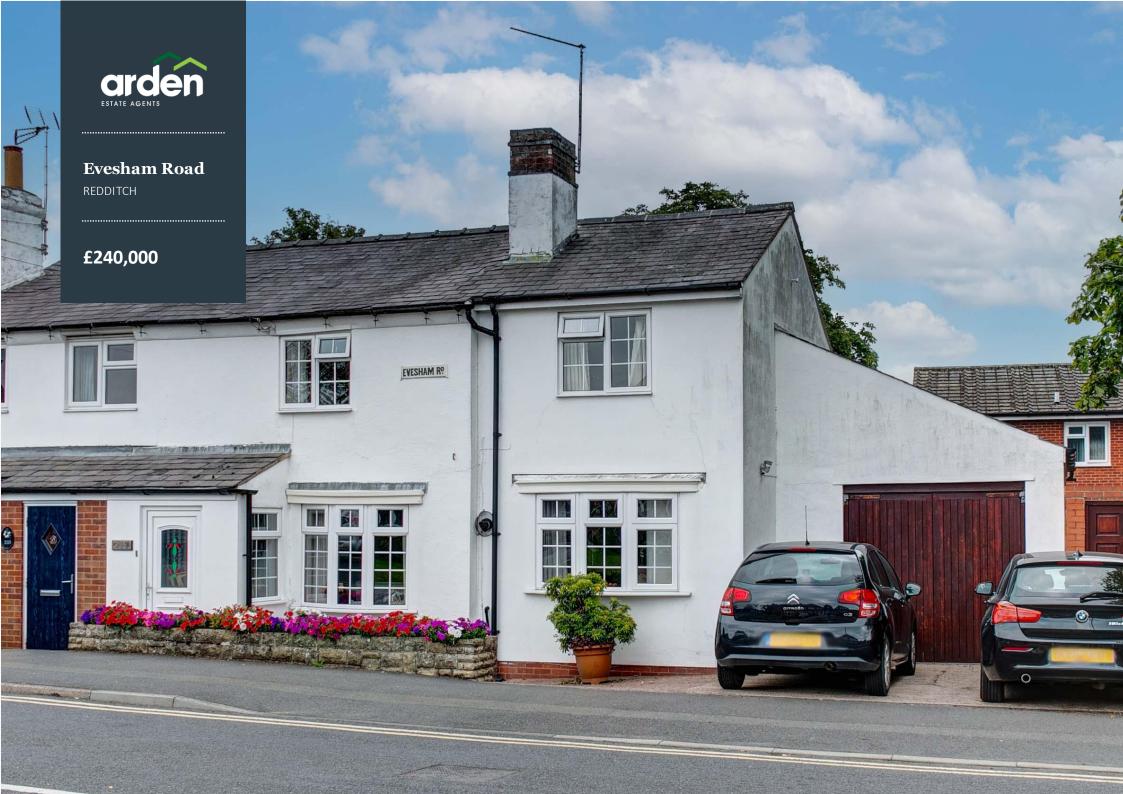

## **Three Bedroom End-Terraced House**

## THREE BEDROOMS

- THREE RECEPTION ROOMS AND SUN ROOM
- KITCHEN
- BATHROOM AND DOWNSTAIRS WC
- STORAG E AREA
- PLEASANT REAR G ARDEN
- DRIV EWAY AN D GARAGE

.....

Description: A characterful three bedroom end-terraced house, offered with three reception rooms, sun room, a pleasant rear garden, off road parking with a garage and additional storage area, situated in Headless Cross, Redditch.

Outside, the property enjoys a rear garden with a paved patio with raised planted bed, lawn with hedging and a further lawned area with planted beds to fenced boundaries.

Evesham Road is situated in the popular area of Headless Cross, with the town of Redditch offering easy access to motorway links (M42, Jct 2&3) and good rail and bus links. There are also excellent leisure facilities along with cultural attractions, and the Kingfisher Shopping Centre.