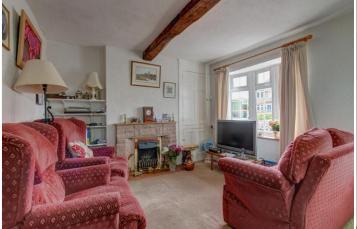

The accommodation, in brief, features:- Block Paved Driveway and Garage; Enclosed Porch; Lounge with Fireplace; Dining Room; Sitting Room with Fireplace; Kitchen; Sun Room with Sliding Patio Door to Rear Garden; Downstairs WC; Storage Area; Stairs to First Floor Landing; Master Bedroom with Built-In Wardrobes; Double Bedroom Two; Bedroom Three; and Bathroom with Shower over Bath.