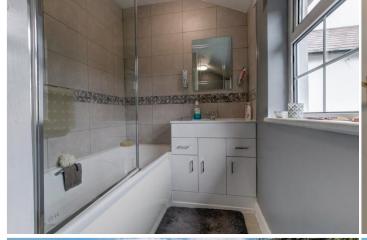

The accommodation, in brief, features:- Block Paved Driveway and Garage; Enclosed Porch; Lounge with Fireplace; Dining Room; Sitting Room with Fireplace; Kitchen; Sun Room with Sliding Patio Door to Rear Garden; Downstairs WC; Storage Area; Stairs to First Floor Landing; Master Bedroom with Built-In Wardrobes; Double Bedroom Two; Bedroom Three; and Bathroom with Shower over Bath.

Bathroom: 10'7" x 5'1" (3.25m x 1.55m)