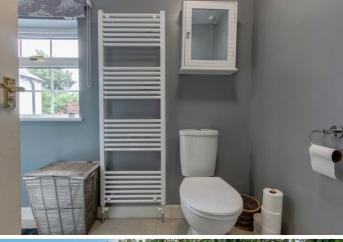

The accommodation, in brief, features:- Block Paved Driveway and Garage; Enclosed Porch; Lounge with Fireplace; Dining Room; Sitting Room with Fireplace; Kitchen; Sun Room with Sliding Patio Door to Rear Garden; Downstairs WC; Storage Area; Stairs to First Floor Landing; Master Bedroom with Built-In Wardrobes; Double Bedroom Two; Bedroom Three; and Bathroom with Shower over Bath.

Downstairs WC

Storage:

Garage: 18'0" x 11'5" (5.50m x 3.50m)

Stairs To First Floor Landing

Master Bedroom: 11'7" x 10'9" (3.55m x 3.30m)

Bedroom Two: 10'0" x 10'0" (3.05m x 3.05m)

Bedroom Three: 10'0" x 7'10" (3.05m x 2.40m) max