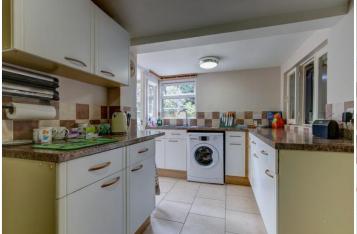

The accommodation, in brief, features:- Block Paved Driveway and Garage; Enclosed Porch; Lounge with Fireplace; Dining Room; Sitting Room with Fireplace; Kitchen; Sun Room with Sliding Patio Door to Rear Garden; Downstairs WC; Storage Area; Stairs to First Floor Landing; Master Bedroom with Built-In Wardrobes; Double Bedroom Two; Bedroom Three; and Bathroom with Shower over Bath.

## Room Dimensions:

Porch

Lounge: 13'7" x 10'9" (4.15m x 3.30m)

Dining Room: 10'5" x 7'11" (3.20m x 2.42m)

Sitting Room: 15'3" x 10'1" (4.65m x 3.08m) max

Kitchen: 14'11" x 6'10" (4.55 m x 2.10m)

Sun Room: 7'8" x 5'1" (2.35m x 1.55m)