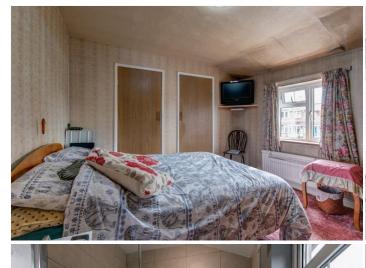

The accommodation, in brief, features:- Block Paved Driveway and Garage; Enclosed Porch; Lounge with Fireplace; Dining Room; Sitting Room with Fireplace; Kitchen; Sun Room with Sliding Patio Door to Rear Garden; Downstairs WC; Storage Area; Stairs to First Floor Landing; Master Bedroom with Built-In Wardrobes; Double Bedroom Two; Bedroom Three; and Bathroom with Shower over Bath.

Downstairs WC

Storage:

Garage: 18'0" x 11'5" (5.50m x 3.50m)

Stairs To First Floor Landing

Master Bedroom: 11'7" x 10'9" (3.55m x 3.30m)

Bedroom Two: 10'0" x 10'0" (3.05m x 3.05m)

Bedroom Three: 10'0" x 7'10" (3.05m x 2.40m) max