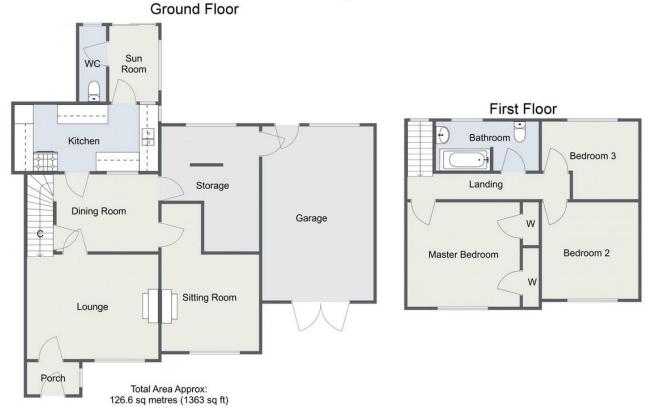

The accommodation, in brief, features:- Block Paved Driveway and Garage; Enclosed Porch; Lounge with Fireplace; Dining Room; Sitting Room with Fireplace; Kitchen; Sun Room with Sliding Patio Door to Rear Garden; Downstairs WC; Storage Area; Stairs to First Floor Landing; Master Bedroom with Built-In Wardrobes; Double Bedroom Two; Bedroom Three; and Bathroom with Shower over Bath.

## Room Dimensions:

Porch

Lounge: 13'7" x 10'9" (4.15m x 3.30m)

Dining Room: 10'5" x 7'11" (3.20m x 2.42m)

Sitting Room: 15'3" x 10'1" (4.65m x 3.08m) max

Kitchen: 14'11" x 6'10" (4.55 m x 2.10m)

Sun Room: 7'8" x 5'1" (2.35m x 1.55m)

Downstairs WC

Storage:

Garage: 18'0" x 11'5" (5.50m x 3.50m)

Stairs To First Floor Landing

Master Bedroom: 11'7" x 10'9" (3.55m x 3.30m)

Bedroom Two: 10'0" x 10'0" (3.05m x 3.05m)

Bedroom Three: 10'0" x 7'10" (3.05m x 2.40m) max

Bathroom: 10'7" x 5'1" (3.25m x 1.55m)

## Evesham Road, Redditch

For illustrative purposes only, Decorative finishes, fixtures & fittings do not represent the current state of the property. Measurements are approximate & not to scale. Floor Plans made using RoomSketcher.