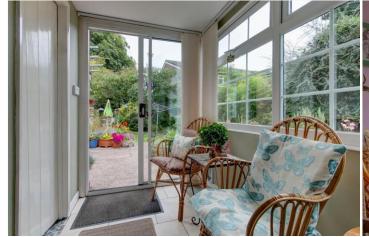

The accommodation, in brief, features:- Block Paved Driveway and Garage; Enclosed Porch; Lounge with Fireplace; Dining Room; Sitting Room with Fireplace; Kitchen; Sun Room with Sliding Patio Door to Rear Garden; Downstairs WC; Storage Area; Stairs to First Floor Landing; Master Bedroom with Built-In Wardrobes; Double Bedroom Two; Bedroom Three; and Bathroom with Shower over Bath.

## Room Dimensions:

Porch

Lounge: 13'7" x 10'9" (4.15m x 3.30m)

Dining Room: 10'5" x 7'11" (3.20m x 2.42m)

Sitting Room: 15'3" x 10'1" (4.65m x 3.08m) max

Kitchen: 14'11" x 6'10" (4.55 m x 2.10m)

Sun Room: 7'8" x 5'1" (2.35m x 1.55m)