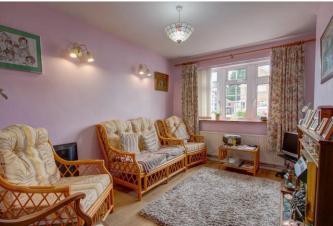

The accommodation, in brief, features:- Block Paved Driveway and Garage; Enclosed Porch; Lounge with Fireplace; Dining Room; Sitting Room with Fireplace; Kitchen; Sun Room with Sliding Patio Door to Rear Garden; Downstairs WC; Storage Area; Stairs to First Floor Landing; Master Bedroom with Built-In Wardrobes; Double Bedroom Two; Bedroom Three; and Bathroom with Shower over Bath.

## Room Dimensions:

Porch

Lounge: 13'7" x 10'9" (4.15m x 3.30m)

Dining Room: 10'5" x 7'11" (3.20m x 2.42m)

Sitting Room: 15'3" x 10'1" (4.65m x 3.08m) max

Kitchen: 14'11" x 6'10" (4.55 m x 2.10m)

Sun Room: 7'8" x 5'1" (2.35m x 1.55m)