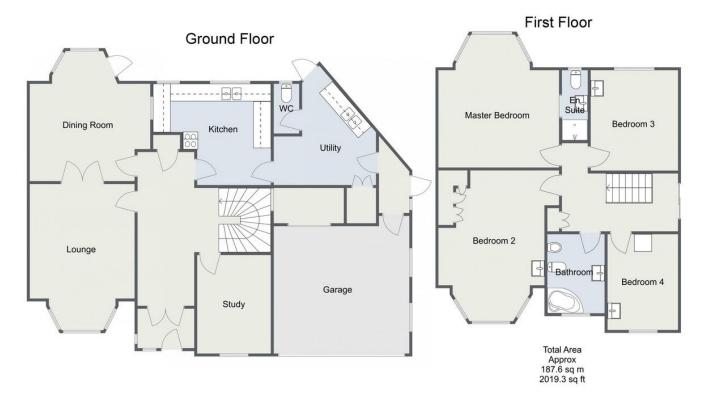

Winterbourne Road stands within the Tudor Grange Academy catchment and the property, which boasts feature bay windows throughout, is positioned on a lovely plot with sizable front lawns accessed via a generous driveway providing off road parking for several vehicles and double garage. The accommodation briefly compromises;- enclosed porch; hallway; study; lounge; dining room with access to rear garden; kitchen with breakfast bar seating; utility room with further access to garden; and downstairs WC. Stairs from the hallway lead up to the first floor landing with doors radiating off to; master bedroom with en suite shower room; double bedroom two with in-built wardrobes, double bedroom three, bedroom four and family bathroom.

## Room Dimensions:

Lounge: 16'6" x 11'10" (5.05m x 3.63m) max

Dining Room: 13'7" x 14'8" (4.16m x 4.49m) max

Kitchen: 13'3" x 11'5" (4.06m x 3.48m) max

Utility Room: 14'4" x 11'7" (4.37m x 3.55m) max

WC 5'0" x 2'7" (1.54m x 0.79m)

Study: 8'3" x 11'1" (2.54m x 3.40m)

Garage: 15'7" x 15'4" (4.75m x 4.68m) max

Stairs To First Floor Landing

Master Bedroom: 15'0" x 13'8" (4.59m x 4.17m) max

En Suite: 7'11" x 2'11" (2.42m x 0.89m)

Bedroom Three: 9'10" x 11'4" (3.02m x 3.47m)

Bedroom Two: 17'0" x 13'9" (5.20m x 4.21m) max

Bedroom Four: 10' 10" x 7' 11" (3.31m x 2.43m)

Bathroom: 8'11" x 6'5" (2.73m x 1.98m)

## Winterbourne Road, Solihull

For illustrative purposes only. Decorative finishes, fixtures & fittings do not represent the current state of the property. Measurements are approximate & not to scale. Floor Plans made using RoomSketcher.