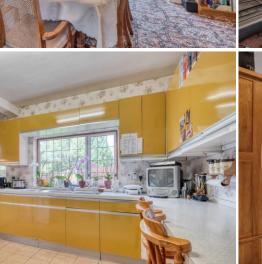

Winterbourne Road stands within the Tudor Grange Academy catchment and the property, which boasts feature bay windows throughout, is positioned on a lovely plot with sizable front lawns accessed via a generous driveway providing off road parking for several vehicles and double garage. The accommodation briefly compromises;- enclosed porch; hallway; study; lounge; dining room with access to rear garden; kitchen with breakfast bar seating; utility room with further access to garden; and downstairs WC. Stairs from the hallway lead up to the first floor landing with doors radiating off to; master bedroom with en suite shower room; double bedroom two with in-built wardrobes, double bedroom three, bedroom four and family bathroom.

## Room Dimensions:

Lounge: 16'6" x 11'10" (5.05m x 3.63m) max

Dining Room: 13'7" x 14'8" (4.16m x 4.49m) max

Kitchen: 13'3" x 11'5" (4.06m x 3.48m) max

Utility Room: 14'4" x 11'7" (4.37m x 3.55m) max

WC 5'0" x 2'7" (1.54m x 0.79m)