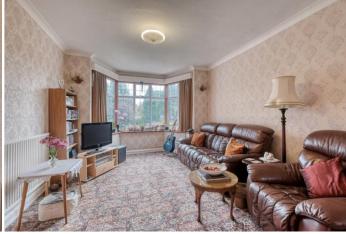

Winterbourne Road stands within the Tudor Grange Academy catchment and the property, which boasts feature bay windows throughout, is positioned on a lovely plot with sizable front lawns accessed via a generous driveway providing off road parking for several vehicles and double garage. The accommodation briefly compromises;- enclosed porch; hallway; study; lounge; dining room with access to rear garden; kitchen with breakfast bar seating; utility room with further access to garden; and downstairs WC. Stairs from the hallway lead up to the first floor landing with doors radiating off to; master bedroom with en suite shower room; double bedroom two with in-built wardrobes, double bedroom three, bedroom four and family bathroom.

## Room Dimensions:

Lounge: 16'6" x 11'10" (5.05m x 3.63m) max

Dining Room: 13'7" x 14'8" (4.16m x 4.49m) max

Kitchen: 13'3" x 11'5" (4.06m x 3.48m) max

Utility Room: 14'4" x 11'7" (4.37m x 3.55m) max

WC 5'0" x 2'7" (1.54m x 0.79m)