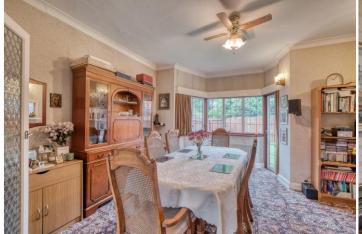

Winterbourne Road stands within the Tudor Grange Academy catchment and the property, which boasts feature bay windows throughout, is positioned on a lovely plot with sizable front lawns accessed via a generous driveway providing off road parking for several vehicles and double garage. The accommodation briefly compromises;- enclosed porch; hallway; study; lounge; dining room with access to rear garden; kitchen with breakfast bar seating; utility room with further access to garden; and downstairs WC. Stairs from the hallway lead up to the first floor landing with doors radiating off to; master bedroom with en suite shower room; double bedroom two with in-built wardrobes, double bedroom three, bedroom four and family bathroom.

## Room Dimensions:

Lounge: 16'6" x 11'10" (5.05m x 3.63m) max

Dining Room: 13'7" x 14'8" (4.16m x 4.49m) max

Kitchen: 13'3" x 11'5" (4.06m x 3.48m) max

Utility Room: 14'4" x 11'7" (4.37m x 3.55m) max

WC 5'0" x 2'7" (1.54m x 0.79m)