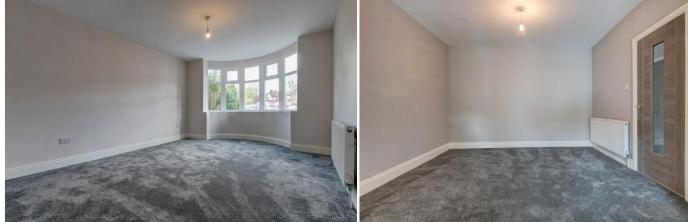

The accommodation which benefits from a recent re-wire and new central heating system plus boiler, in brief, features: -Driveway, Spacious Hallway, Lounge with Feature Bay Window, Further Sitting/Family Room, Extended Kitchen/Diner (awaiting installation allowing the choice of a standard or upgraded kitchen design - options upon completion with a supplement charge of £10,000 for the upgraded kitchen), Utility Room, Downstairs Shower Room, Stairs to First Floor Landing, Mast er Bedroom with Feature Bay Window, Double Bedroom Two with Storage Cupboard, Bedroom Three, Bathroom with Shower Over Bath, Stairs to Loft Conversion/Double Bedroom Four.

Features.

Shower Room: 7' 1" x 3' 11" (2.18m x 1.20m) Laundry Room: 4' 3" x 3' 11" (1.30m x 1.20m) Lounge: 18' 2" x 11' 9" (5.55m into the bay x 3.60m) Family Room: 11' 9" x 10' 1" (3.60m x 3.08m) Kitchen/Diner: 18' 8" x 15' 7" (5.70m x 4.75m) Lean To: Stairs To First Floor Landing Master Bedroom: 12' 6" x 11' 9" (3.82m into the bay x 3.60m)