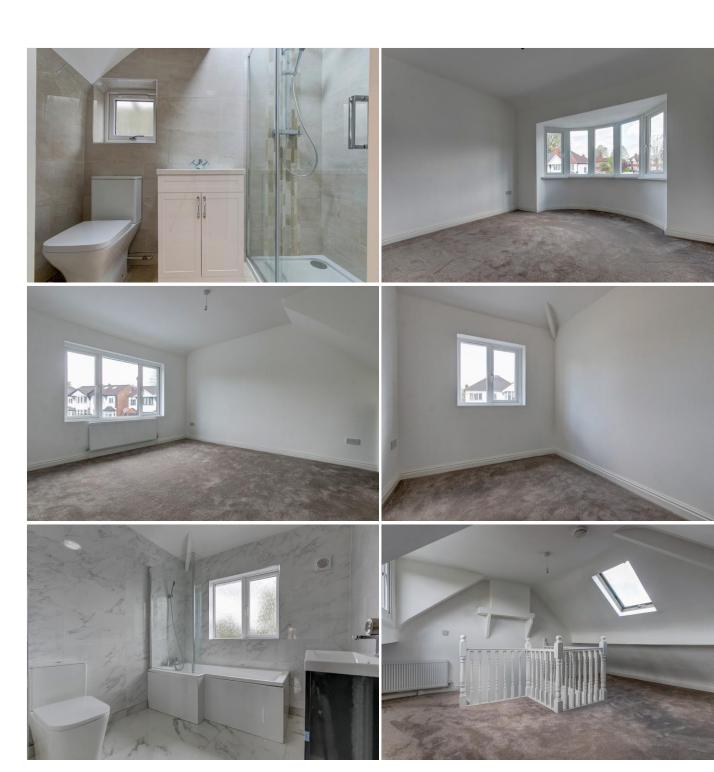

The accommodation which benefits from a recent re-wire and new central heating system plus boiler, in brief, features: -Driveway, Spacious Hallway, Lounge with Feature Bay Window, Further Sitting/Family Room, Extended Kitchen/Diner (awaiting installation allowing the choice of a standard or upgraded kitchen design - options upon completion with a supplement charge of £10,000 for the upgraded kitchen), Utility Room, Downstairs Shower Room, Stairs to First Floor Landing, Mast er Bedroom with Feature Bay Window, Double Bedroom Two with Storage Cupboard, Bedroom Three, Bathroom with Shower Over Bath, Stairs to Loft Conversion/Double Bedroom Four.

Bedroom Two: 12'11" x 11'9" (3.95m x 3.60m)

Bedroom Three: 9' 5" x 7' 5" (2.88m x 2.28m)

Bathroom: 7'8" x 7'5" (2.35m x 2.28m)

Stairs To Bedroom Four

Bedroom Four: 20'9" x 17'4" (6.35m x 5.30m)

Please read the following: These particulars are for general guidance only and are based on information supplied and approved by the seller. Complete accuracy cannot be guaranteed and may be subject to errors and/or omissions. They do not constitute a contract or part of a contract in any way. We are not surveyors or conveyancing experts therefore we cannot and do not comment on the condition, issues relating to title or other legal issues that may affect this property. Interested parties should employ their own professionals to make enquiries before carrying out any transactional decisions. Photographs are provided for illustrative purposes only and the items shown in these are not necessarily included in the sale, unless specifically stated. The mention of any fixtures, fittings and/or appliances does not imply that they are in full efficient working order and they have not been tested. All dimensions are approximate. We are not liable for any loss arising from the use of these details.