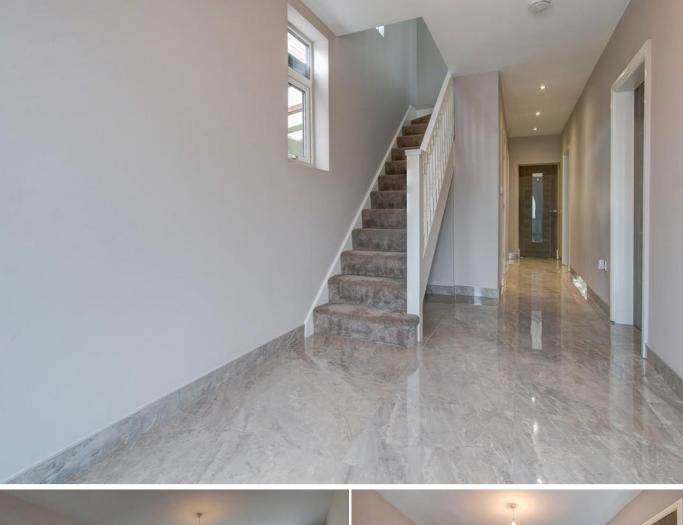

A recently renovated and beautifully presented four bedroom semi-detached house offered with no upward chain, two reception rooms, extended kitchen/diner, two bathrooms and off road parking situated in the desirable location of Shirley, Solihull.

The accommodation which benefits from a recent re-wire and new central heating system plus boiler, in brief, features: -Driveway, Spacious Hallway, Lounge with Feature Bay Window, Further Sitting/Family Room, Extended Kitchen/Diner (awaiting installation allowing the choice of a standard or upgraded kitchen design - options upon completion with a supplement charge of £10,000 for the upgraded kitchen), Utility Room, Downstairs Shower Room, Stairs to First Floor Landing, Mast er Bedroom with Feature Bay Window, Double Bedroom Two with Storage Cupboard, Bedroom Three, Bathroom with Shower Over Bath, Stairs to Loft Conversion/Double Bedroom Four.

Features.

Shower Room: 7' 1" x 3' 11" (2.18m x 1.20m) Laundry Room: 4' 3" x 3' 11" (1.30m x 1.20m) Lounge: 18' 2" x 11' 9" (5.55m into the bay x 3.60m) Family Room: 11' 9" x 10' 1" (3.60m x 3.08m) Kitchen/Diner: 18' 8" x 15' 7" (5.70m x 4.75m) Lean To: Stairs To First Floor Landing Master Bedroom: 12' 6" x 11' 9" (3.82m into the bay x 3.60m)