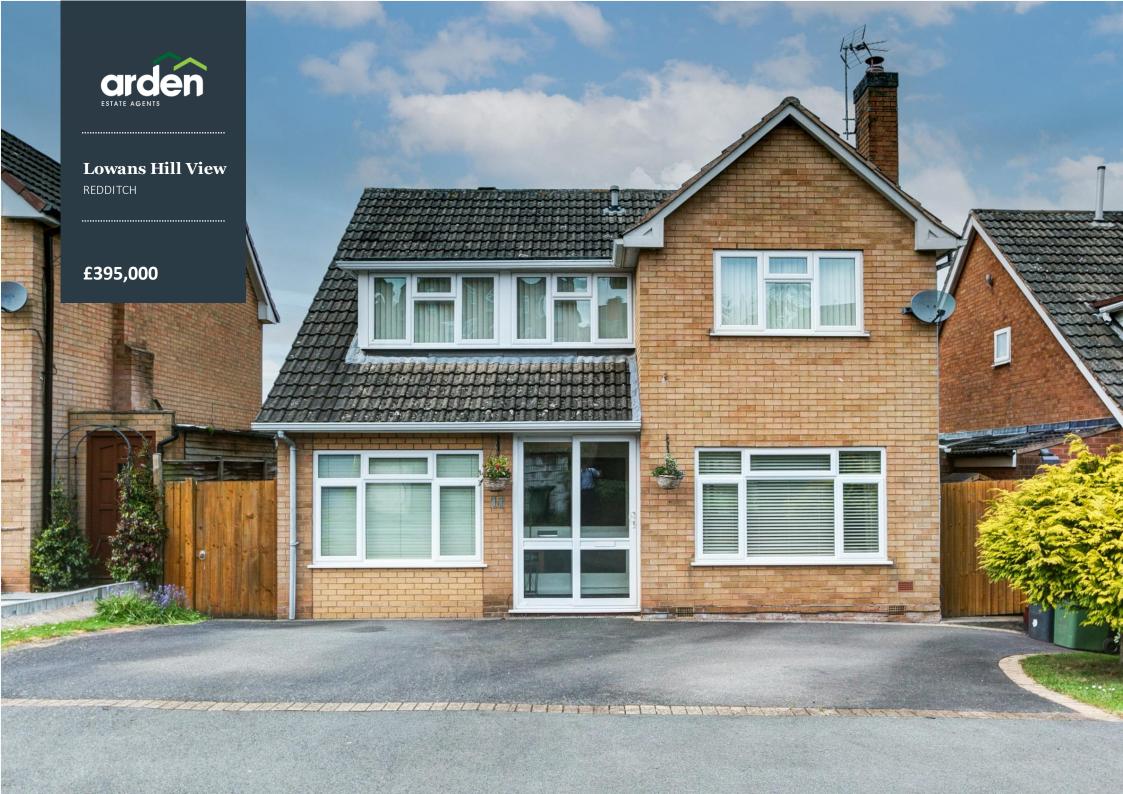

Summary: A beautifully presented three bedroom detached family home offered with a wealth of versatile accommodation. Benefitting from an en-suite to the master bedroom, three reception rooms, modern kitchen, conservatory, enclosed rear garden, off road parking and situated in the popular location of Batchley, Redditch.

Outside: The front aspect of the property is approached by generous off road parking, a small neatly maintained for garden with access to the main residence via an enclosed porch. The rear garden offers a delightful space to dine or entertain friends and family with a paved patio, neatly maintained lawn and delightful views.