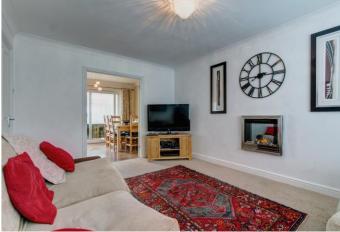

Description: This delightful family home has been very well maintained throughout with the accommodation briefly comprising:-An inviting entrance hall, a spacious lounge with a front aspect window, a dining room with open access to the kitchen and through to the conservatory. A modern kitchen offers a range of fitted units, integrated appliances and side access to the rear garden. The ground floor is completed by a third reception room/play room with guest cloakroom facilities. A rising staircase leads to the first floor and offers the master bedroom with shower room en-suite, a spacious second bedroom with built in wardrobes and a third well proportioned bedroom. The family bathroom enjoys a free standing bath, wash basin and WC.

Room Dimensions:

Porch

Hall

Lounge: 15'3" x 10'9" (4.65m x 3.30m)

Dining Room: 10'9" x 9'3" (3.30m x 2.82m)

Kitchen: 15'1" x 7'9" (4.60m x 2.38m)

Conservatory: 15' 1" x 9' 4" (4.60m x 2.85m)

Downstairs WC