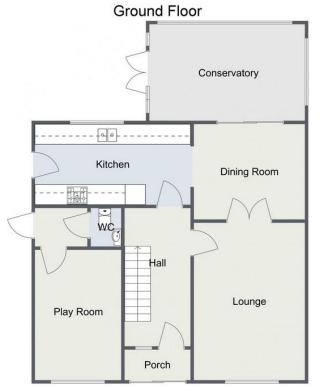

Description: This delightful family home has been very well maintained throughout with the accommodation briefly comprising:-An inviting entrance hall, a spacious lounge with a front aspect window, a dining room with open access to the kitchen and through to the conservatory. A modern kitchen offers a range of fitted units, integrated appliances and side access to the rear garden. The ground floor is completed by a third reception room/play room with guest cloakroom facilities. A rising staircase leads to the first floor and offers the master bedroom with shower room en-suite, a spacious second bedroom with built in wardrobes and a third well proportioned bedroom. The family bathroom enjoys a free standing bath, wash basin and WC.

Room Dimensions:

Porch

Hall

Lounge: 15'3" x 10'9" (4.65m x 3.30m)

Dining Room: 10'9" x 9'3" (3.30m x 2.82m)

Kitchen: 15'1" x 7'9" (4.60m x 2.38m)

Conservatory: 15' 1" x 9' 4" (4.60m x 2.85m)

Downstairs WC

Play Room: 11'10" x 7'11" (3.62 m x 2.43m)

Stairs To First Floor Landing

Master Bedroom: 11'9" x 10'11" (3.60m x 3.33m)

En Suite: 6'8" x 5'4" (2.05m x 1.65m)

Bedroom Two: 10'11" x 10'11" (3.33m x 3.33m)

Bedroom Three: 10'2" x 8'4" (3.10m x 2.55m)

## Lowans Hill View, Redditch

Total Area Approx: 131 sq metres (1410 sq ft)

For illustrative purposes only. Decorative finishes, fixtures & fittings do not represent the current state of the property. Measurements are approximate & not to scale. Floor Plans made using RoomSketcher.