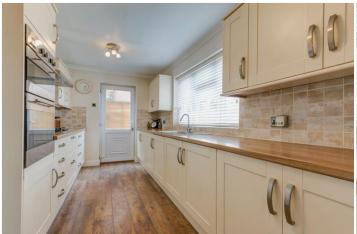

Description: This delightful family home has been very well maintained throughout with the accommodation briefly comprising:-An inviting entrance hall, a spacious lounge with a front aspect window, a dining room with open access to the kitchen and through to the conservatory. A modern kitchen offers a range of fitted units, integrated appliances and side access to the rear garden. The ground floor is completed by a third reception room/play room with guest cloakroom facilities. A rising staircase leads to the first floor and offers the master bedroom with shower room en-suite, a spacious second bedroom with built in wardrobes and a third well proportioned bedroom. The family bathroom enjoys a free standing bath, wash basin and WC.

Room Dimensions:

Porch

Hall

Lounge: 15'3" x 10'9" (4.65m x 3.30m)

Dining Room: 10'9" x 9'3" (3.30m x 2.82m)

Kitchen: 15'1" x 7'9" (4.60m x 2.38m)

Conservatory: 15' 1" x 9' 4" (4.60m x 2.85m)

Downstairs WC