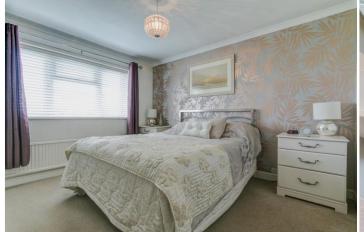

Description: This delightful family home has been very well maintained throughout with the accommodation briefly comprising:-An inviting entrance hall, a spacious lounge with a front aspect window, a dining room with open access to the kitchen and through to the conservatory. A modern kitchen offers a range of fitted units, integrated appliances and side access to the rear garden. The ground floor is completed by a third reception room/play room with guest cloakroom facilities. A rising staircase leads to the first floor and offers the master bedroom with shower room en-suite, a spacious second bedroom with built in wardrobes and a third well proportioned bedroom. The family bathroom enjoys a free standing bath, wash basin and WC.

Play Room: 11'10" x 7'11" (3.62 m x 2.43m)

Stairs To First Floor Landing

Master Bedroom: 11'9" x 10'11" (3.60m x 3.33m)

En Suite: 6'8" x 5'4" (2.05m x 1.65m)

Bedroom Two: 10'11" x 10'11" (3.33m x 3.33m)

Bedroom Three: 10'2" x 8'4" (3.10m x 2.55m)