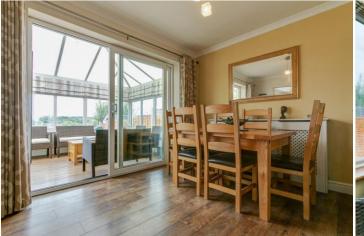

Description: This delightful family home has been very well maintained throughout with the accommodation briefly comprising:-An inviting entrance hall, a spacious lounge with a front aspect window, a dining room with open access to the kitchen and through to the conservatory. A modern kitchen offers a range of fitted units, integrated appliances and side access to the rear garden. The ground floor is completed by a third reception room/play room with guest cloakroom facilities. A rising staircase leads to the first floor and offers the master bedroom with shower room en-suite, a spacious second bedroom with built in wardrobes and a third well proportioned bedroom. The family bathroom enjoys a free standing bath, wash basin and WC.

Room Dimensions:

Porch

Hall

Lounge: 15'3" x 10'9" (4.65m x 3.30m)

Dining Room: 10'9" x 9'3" (3.30m x 2.82m)

Kitchen: 15'1" x 7'9" (4.60m x 2.38m)

Conservatory: 15' 1" x 9' 4" (4.60m x 2.85m)

Downstairs WC