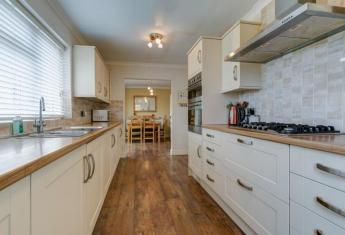

Description: This delightful family home has been very well maintained throughout with the accommodation briefly comprising:-An inviting entrance hall, a spacious lounge with a front aspect window, a dining room with open access to the kitchen and through to the conservatory. A modern kitchen offers a range of fitted units, integrated appliances and side access to the rear garden. The ground floor is completed by a third reception room/play room with guest cloakroom facilities. A rising staircase leads to the first floor and offers the master bedroom with shower room en-suite, a spacious second bedroom with built in wardrobes and a third well proportioned bedroom. The family bathroom enjoys a free standing bath, wash basin and WC.

Room Dimensions:

Porch

Hall

Lounge: 15'3" x 10'9" (4.65m x 3.30m)

Dining Room: 10'9" x 9'3" (3.30m x 2.82m)

Kitchen: 15'1" x 7'9" (4.60m x 2.38m)

Conservatory: 15' 1" x 9' 4" (4.60m x 2.85m)

Downstairs WC