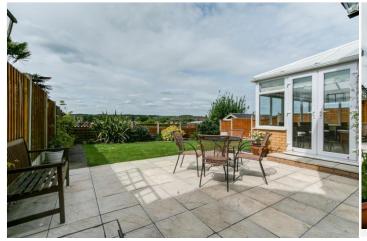

Outside: The front aspect of the property is approached by generous off road parking, a small neatly maintained for garden with access to the main residence via an enclosed porch. The rear garden offers a delightful space to dine or entertain friends and family with a paved patio, neatly maintained lawn and delightful views.