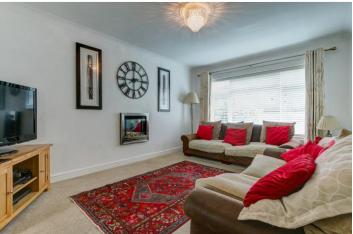

Description: This delightful family home has been very well maintained throughout with the accommodation briefly comprising:-An inviting entrance hall, a spacious lounge with a front aspect window, a dining room with open access to the kitchen and through to the conservatory. A modern kitchen offers a range of fitted units, integrated appliances and side access to the rear garden. The ground floor is completed by a third reception room/play room with guest cloakroom facilities. A rising staircase leads to the first floor and offers the master bedroom with shower room en-suite, a spacious second bedroom with built in wardrobes and a third well proportioned bedroom. The family bathroom enjoys a free standing bath, wash basin and WC.

Room Dimensions:

Porch

Hall

Lounge: 15'3" x 10'9" (4.65m x 3.30m)

Dining Room: 10'9" x 9'3" (3.30m x 2.82m)

Kitchen: 15'1" x 7'9" (4.60m x 2.38m)

Conservatory: 15' 1" x 9' 4" (4.60m x 2.85m)

Downstairs WC