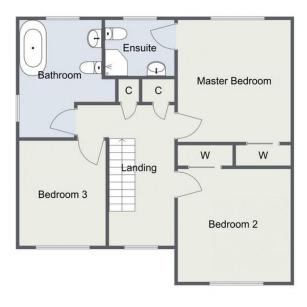

Description: This delightful family home has been very well maintained throughout with the accommodation briefly comprising:-An inviting entrance hall, a spacious lounge with a front aspect window, a dining room with open access to the kitchen and through to the conservatory. A modern kitchen offers a range of fitted units, integrated appliances and side access to the rear garden. The ground floor is completed by a third reception room/play room with guest cloakroom facilities. A rising staircase leads to the first floor and offers the master bedroom with shower room en-suite, a spacious second bedroom with built in wardrobes and a third well proportioned bedroom. The family bathroom enjoys a free standing bath, wash basin and WC.

Play Room: 11'10" x 7'11" (3.62 m x 2.43m)

Stairs To First Floor Landing

Master Bedroom: 11'9" x 10'11" (3.60m x 3.33m)

En Suite: 6'8" x 5'4" (2.05m x 1.65m)

Bedroom Two: 10'11" x 10'11" (3.33m x 3.33m)

Bedroom Three: 10'2" x 8'4" (3.10m x 2.55m)

Bathroom: 11'4" x 7'11" (3.47m x 2.43m) max

Please read the following: These particulars are for general guidance only and are based on information supplied and approved by the seller. Complete accuracy cannot be guaranteed and may be subject to errors and/or omissions. They do not constitute a contract or part of a contract in any way. We are not surveyors or conveyancing experts therefore we cannot and do not comment on the condition, issues relating to title or other legal issues that may affect this property. Interested parties should employ their own professionals to make enquiries before carrying out any transactional decisions. Photographs are provided for illustrative purposes only and the items shown in these are not necessarily included in the sale, unless specifically stated. The mention of any fixtures, fittings and/or appliances does not imply that they are in full efficient working order and they have not been tested. All dimensions are approximate. We are not liable for any loss arising from the use of these details.

## Lowans Hill View, Redditch

Total Area Approx: 131 sq metres (1410 sq ft)

For illustrative purposes only. Decorative finishes, fixtures & fittings do not represent the current state of the property. Measurements are approximate & not to scale. Floor Plans made using RoomSketcher.