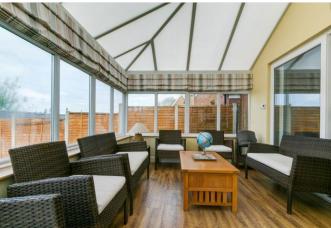

Description: This delightful family home has been very well maintained throughout with the accommodation briefly comprising:-An inviting entrance hall, a spacious lounge with a front aspect window, a dining room with open access to the kitchen and through to the conservatory. A modern kitchen offers a range of fitted units, integrated appliances and side access to the rear garden. The ground floor is completed by a third reception room/play room with guest cloakroom facilities. A rising staircase leads to the first floor and offers the master bedroom with shower room en-suite, a spacious second bedroom with built in wardrobes and a third well proportioned bedroom. The family bathroom enjoys a free standing bath, wash basin and WC.

Room Dimensions:

Porch

Hall

Lounge: 15'3" x 10'9" (4.65m x 3.30m)

Dining Room: 10'9" x 9'3" (3.30m x 2.82m)

Kitchen: 15'1" x 7'9" (4.60m x 2.38m)

Conservatory: 15' 1" x 9' 4" (4.60m x 2.85m)

Downstairs WC