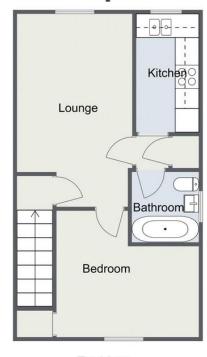

## Rangeworthy Close, Redditch

Total Area Approx 37.8 sq m 406.9 sq ft

For illustrative purposes only. Decorative finishes, fixtures & fittings do not represent the current state of the property. Measurements are approximate & not to scale. Floor Plans made using RoomSketcher.