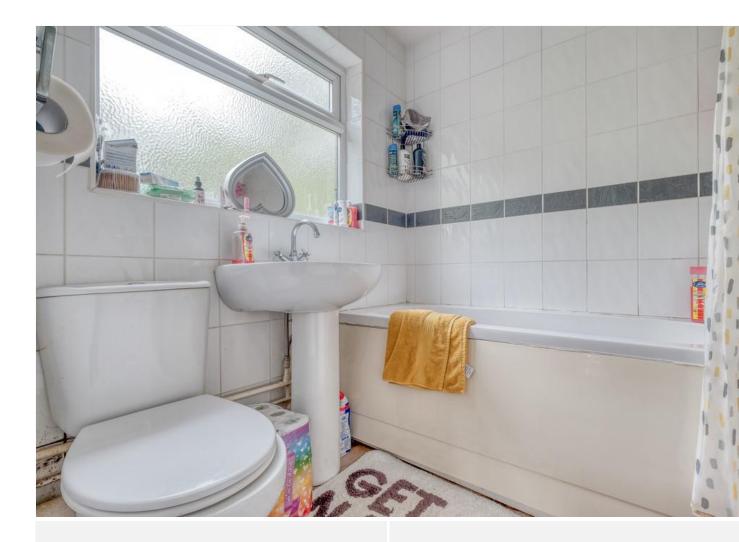

Description: This property has been well maintained with the accommodation briefly comprises: - An enclosed hall with a rising staircase to the first floor, a good sized lounge with rear aspect window, a modern fitted kitchen with space for fee standing appliances, a double bedroom with a front aspect window and bathroom benefiting from a bath with shower over, wash basin and WC.

## Lounge: 16' 1" x 9' 6" (4.91m x 2.92m) max

Kitchen: 9'10" x 5' 3" (3.00m x 1.61m)

Bedroom: 10'5" x 11' 10" (3.20m x 3.61m) m ax

Bathroom: 5'6" x 5' 10" (1.70m x 1.78m)

Please read the following: These particulars are for general guidance only and are based on information supplied and approved by the seller. Complete accuracy cannot be guaranteed and may be subject to errors and/or omissions. They do not constitute a contract or part of a contract in any way. We are not surveyors or conveyancing experts therefore we cannot and do not comment on the condition, issues relating to title or other legal issues that may affect this property. Interested parties should employ their own professionals to make enquiries before carrying out any transactional decisions. Photographs are provided for illustrative purposes only and the items shown in these are not necessarily included in the sale, unless specifically stated. The mention of any fixtures, fittings and/or appliances does not imply that they are in full efficient working order and they have not been texted. All dimensions are approximate. We are not liable for any loss arising from the use of these details.