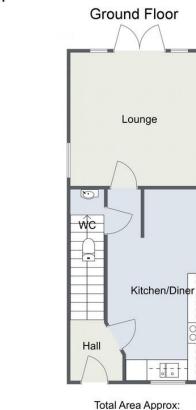

Features.

Room Dimensions:

Hall

**Room Dimensions.** 

Kitchen/Diner: 17' 11" x 9' 5" (5.48m x 2.88m) max

Downstairs WC

Lounge: 12'11" x 12'4" (3.95m x 3.78m)

Stairs To First Floor Landing

## Hatton Close, Redditch

102.5 sq metres (1104 sq ft)

For illustrative purposes only. Decorative finishes, fixtures & fittings do not represent the current state of the property. Measurements are approximate & not to scale. Floor Plans made using RoomSketcher.