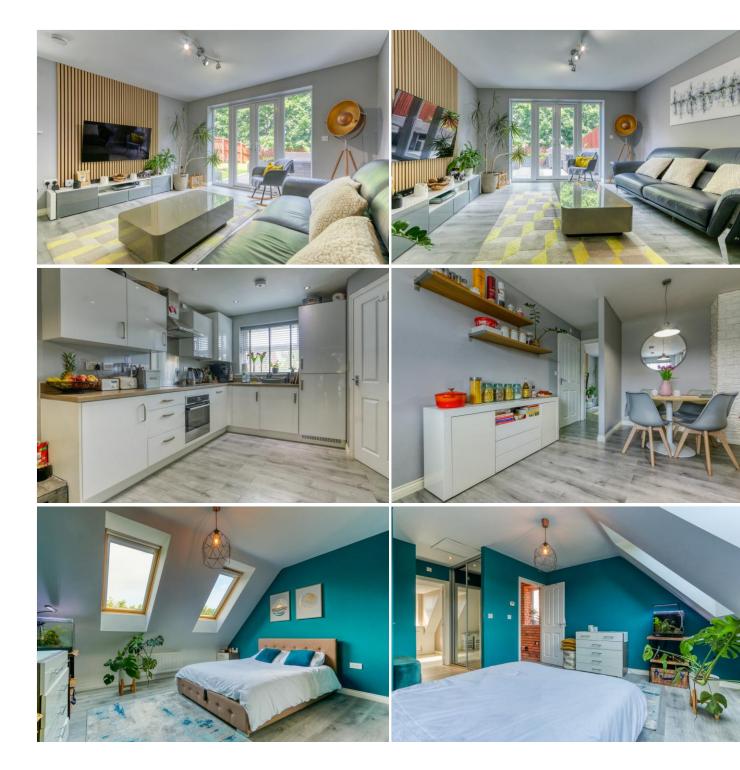

Description: This property has been particularly well maintained throughout, the accommodation briefly comprises:- An enclosed entrance hall, modern kitchen/diner with a range of fitted high gloss units, integrated appliances, room for a table and chairs for more comfortable dining and access to the lounge. The lounge enjoys dual aspect windows and doors to the rear garden. A rising staircase leads to the first floor and offers a well proportioned second bedroom, a third bedroom of single occupancy and the principle bathroom. An additional staircase leads to the second floor and offers a spacious master bedroom, dressing area with built in wardrobes and shower room en-suite.