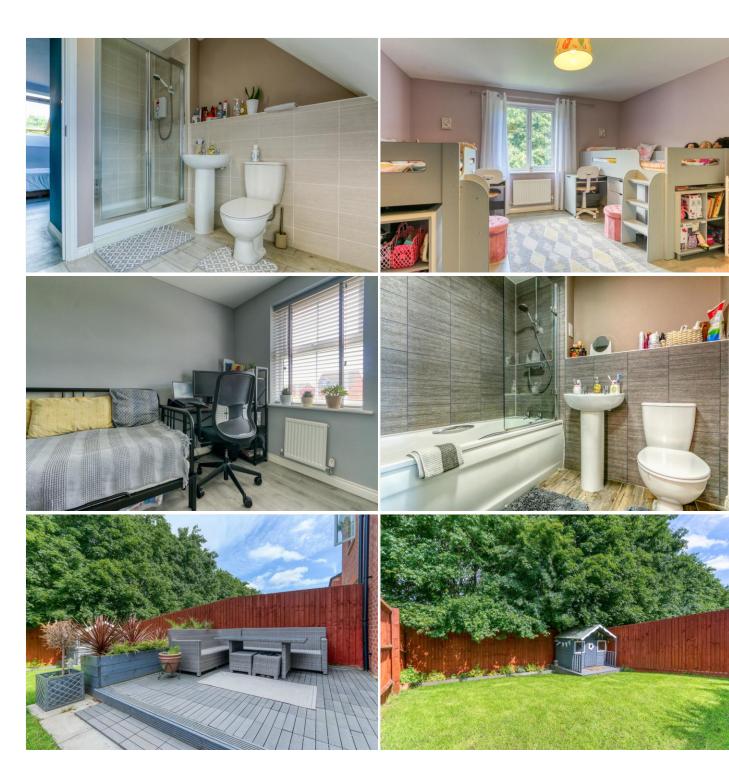

Description: This property has been particularly well maintained throughout, the accommodation briefly comprises:- An enclosed entrance hall, modern kitchen/diner with a range of fitted high gloss units, integrated appliances, room for a table and chairs for more comfortable dining and access to the lounge. The lounge enjoys dual aspect windows and doors to the rear garden. A rising staircase leads to the first floor and offers a well proportioned second bedroom, a third bedroom of single occupancy and the principle bathroom. An additional staircase leads to the second floor and offers a spacious master bedroom, dressing area with built in wardrobes and shower room en-suite.

Outside: The front aspect of the property is approached by a neatly maintained fore garden with access to the main residence via a canopied porch. The rear garden offers a delightful space to dine or entertain friends and family with a decked patio, neatly maintained lawn and fenced boundaries. The residence also enjoys views across the green space to the front.