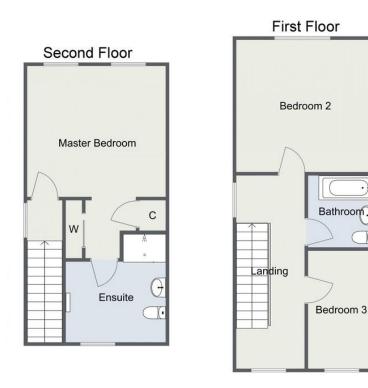

Features.

Room Dimensions:

Hall

**Room Dimensions.** 

Kitchen/Diner: 17' 11" x 9' 5" (5.48m x 2.88m) max

Downstairs WC

Lounge: 12'11" x 12'4" (3.95m x 3.78m)

Stairs To First Floor Landing

Bedroom Two: 12'11" x 12'4" (3.95m x 3.78m)

Bedroom Three: 11' 1" x 6' 2" (3.38m x 1.90m)

Bathroom: 6'8" x 6'2" (2.05 m x 1.90m)

Stairs To Second Floor Landing

Master Bedroom: 15'8" x 12'11" (4.78m x 3.95m) max

En Suite: 10' 1" x 9' 3" (3.08m x 2.82m) max

## Hatton Close, Redditch

102.5 sq metres (1104 sq ft)

For illustrative purposes only. Decorative finishes, fixtures & fittings do not represent the current state of the property. Measurements are approximate & not to scale. Floor Plans made using RoomSketcher.