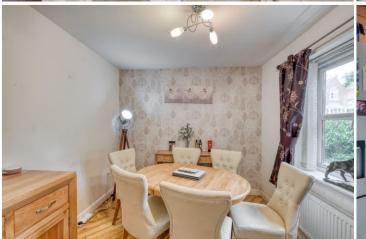

Description: This property has been well maintained throughout, the accommodation briefly comprises: - An inviting entrance hall with under stairs storage and guest cloakroom, a dining room/second reception room with a front aspect window, a spacious lounge with a front aspect window and doors to the rear garden, a fitted kitchen with a range of wall and base units, space for free standing appliances and access to the separate utility. A rising staircase leads to the first floor and offers the master bedroom with shower room en-suite, two well proportioned bedrooms, a third bedroom of single occupancy and the principle bathroom with a bath with shower over, wash basin and WC.

Room Dimensions:

Garage: 17'6" x 9'0" (5.35 m x 2.76m)

Lounge: 10'7" x 18'0" (3.23m x 5.51m)

WC 5' 4" x 4' 0" (1.64m x 1.22m) max

Dining Room: 8'11" x 10'3" (2.74m x 3.13m)

Kitchen: 10' 1" x 8' 6" (3.09m x 2.60m)