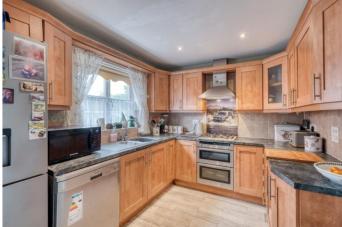

Description: This property has been well maintained throughout, the accommodation briefly comprises: - An inviting entrance hall with under stairs storage and guest cloakroom, a dining room/second reception room with a front aspect window, a spacious lounge with a front aspect window and doors to the rear garden, a fitted kitchen with a range of wall and base units, space for free standing appliances and access to the separate utility. A rising staircase leads to the first floor and offers the master bedroom with shower room en-suite, two well proportioned bedrooms, a third bedroom of single occupancy and the principle bathroom with a bath with shower over, wash basin and WC.

Room Dimensions:

Garage: 17'6" x 9'0" (5.35 m x 2.76m)

Lounge: 10'7" x 18'0" (3.23m x 5.51m)

WC 5' 4" x 4' 0" (1.64m x 1.22m) max

Dining Room: 8'11" x 10'3" (2.74m x 3.13m)

Kitchen: 10' 1" x 8' 6" (3.09m x 2.60m)