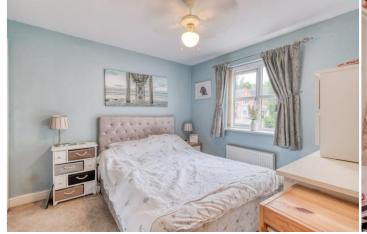

Description: This property has been well maintained throughout, the accommodation briefly comprises: - An inviting entrance hall with under stairs storage and guest cloakroom, a dining room/second reception room with a front aspect window, a spacious lounge with a front aspect window and doors to the rear garden, a fitted kitchen with a range of wall and base units, space for free standing appliances and access to the separate utility. A rising staircase leads to the first floor and offers the master bedroom with shower room en-suite, two well proportioned bedrooms, a third bedroom of single occupancy and the principle bathroom with a bath with shower over, wash basin and WC.

Utility Room: 4'7" x 6'0" (1.42m x 1.84m)

Stairs To First Floor Landing

Master Bedroom: 9'7" x 10'2" (2.94m x 3.10m)

En Suite: 8'1" x 4'3" (2.48m x 1.30m)

Bedroom Two: 9'10"x 10'10" (3.01m x 3.31m)

Bedroom Three: 10' 10" x 8' 0" (3.31m x 2.44m) max