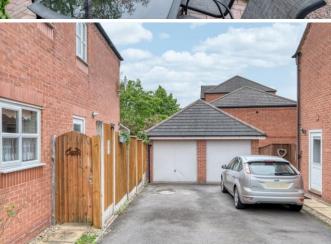

Room Dimensions:

Garage: 17'6" x 9'0" (5.35 m x 2.76m)

Lounge: 10'7" x 18'0" (3.23m x 5.51m)

WC 5' 4" x 4' 0" (1.64m x 1.22m) max

Dining Room: 8'11" x 10'3" (2.74m x 3.13m)

Kitchen: 10' 1" x 8' 6" (3.09m x 2.60m)