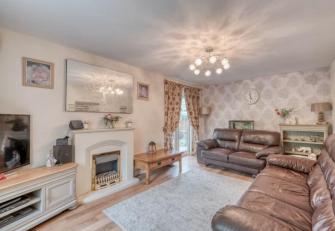

Description: This property has been well maintained throughout, the accommodation briefly comprises: - An inviting entrance hall with under stairs storage and guest cloakroom, a dining room/second reception room with a front aspect window, a spacious lounge with a front aspect window and doors to the rear garden, a fitted kitchen with a range of wall and base units, space for free standing appliances and access to the separate utility. A rising staircase leads to the first floor and offers the master bedroom with shower room en-suite, two well proportioned bedrooms, a third bedroom of single occupancy and the principle bathroom with a bath with shower over, wash basin and WC.

Room Dimensions:

Garage: 17'6" x 9'0" (5.35 m x 2.76m)

Lounge: 10'7" x 18'0" (3.23m x 5.51m)

WC 5' 4" x 4' 0" (1.64m x 1.22m) max

Dining Room: 8'11" x 10'3" (2.74m x 3.13m)

Kitchen: 10' 1" x 8' 6" (3.09m x 2.60m)