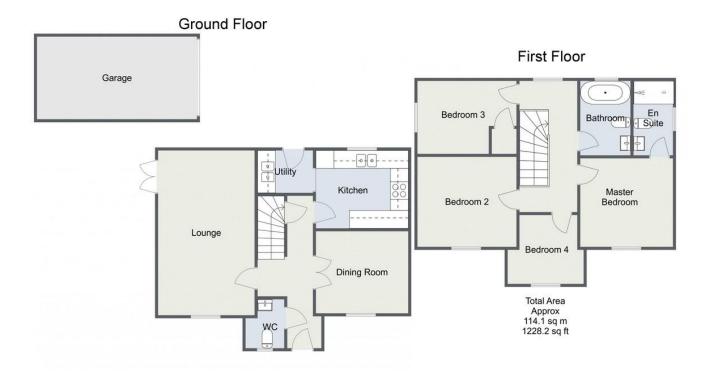

Room Dimensions:

Garage: 17'6" x 9'0" (5.35 m x 2.76m)

Lounge: 10'7" x 18'0" (3.23m x 5.51m)

WC 5' 4" x 4' 0" (1.64m x 1.22m) max

Dining Room: 8'11" x 10'3" (2.74m x 3.13m)

Kitchen: 10' 1" x 8' 6" (3.09m x 2.60m)

Utility Room: 4'7" x 6'0" (1.42m x 1.84m)

Stairs To First Floor Landing

Master Bedroom: 9'7" x 10'2" (2.94m x 3.10m)

En Suite: 8'1" x 4'3" (2.48m x 1.30m)

Bedroom Two: 9'10"x 10'10" (3.01m x 3.31m)

Bedroom Three: 10' 10" x 8' 0" (3.31m x 2.44m) max

Bedroom Four: 7'6" x 8'3" (2.30m x 2.54m) max

Bathroom: 8'2" x 5'6" (2.49 m x 1.68 m)

Please read the following: These particulars are for general guidance only and are based on information supplied and approved by the seller. Complete accuracy cannot be guaranteed and may be subject to errors and/or omissions. They do not constitute a contract or part of a contract in any way. We are not surveyors or conveyancing experts therefore we cannot and do not comment on the condition, issues relating to title or other legal issues that may affect this property. Interested parties should employ their own professionals to make enquiries before carrying out any transactional decisions. Photographs are provided for illustrative purposes only and the items shown in these are not necessarily included in the sale, unless specifically stated. The mention of any fixtures, fittings and/or appliances does not imply that they are in full efficient working order and they have not been tested. All dimensions are approximate. We are not liable for any loss arising from the use of these details.