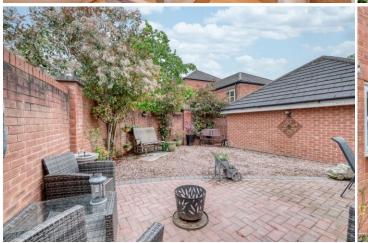

Outside: The front aspect of the property is approached by neatly maintained fore garden with gated boundaries and overlooking a delightful green space. The rear garden has a low maintenance, private aspect with a generous paved patio, gravel laid seating area and brick built boundaries.