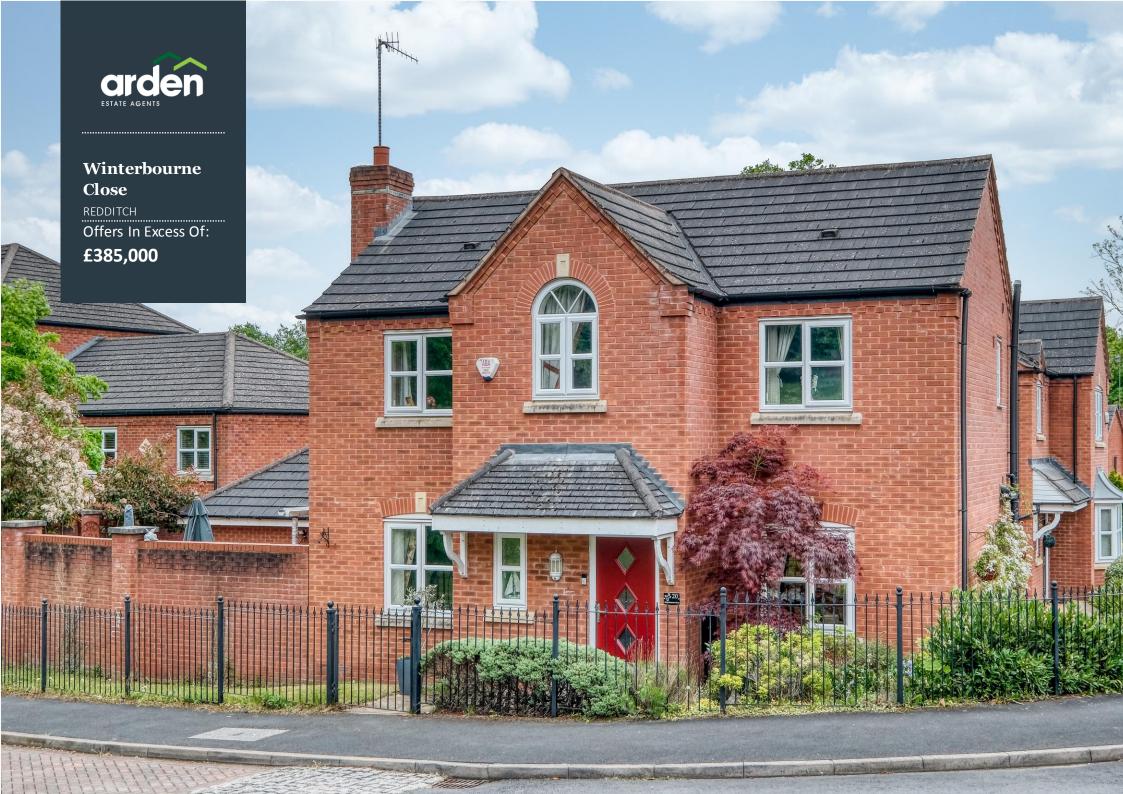

## Four Bedroom Detached Property

- FOUR BEDROOMS
- EN-SUITE TO MASTER BEDROOM
- PRINCIPLE BATHROOM & ADDITIONAL GROUND FLOOR SHOWER ROOM
- KITCHEN & SEPARATE UTILITY ROOM
- DINING ROOM
- LOUNGE
- DETACHED GARAGE & OFF ROAD PARKING
- ENCLOSE D R EAR GAR DEN
- POPULAR LOCATION

.....

Summary: A neatly presented four bedroom detached family home offered with an en-suite to the master bedroom, two reception rooms, detached garage with off road parking and situated in the popular location of Smallwood, Redditch.

Outside: The front aspect of the property is approached by neatly maintained fore garden with gated boundaries and overlooking a delightful green space. The rear garden has a low maintenance, private aspect with a generous paved patio, gravel laid seating area and brick built boundaries.

Location: Situated within walking distance to the Town Centre, in Smallwood. The town of Redditch provides easy access to motorway links (M42, Jct 283) and there are good rail and bus links. There are excellent leisure facilities along with cultural attractions, including the Kingfisher Shopping Centre, which is one of the largest retail spaces in the UK.