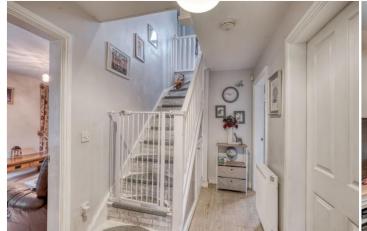

Description: This property has been well maintained throughout, the accommodation briefly comprises: - An inviting entrance hall with under stairs storage and guest cloakroom, a dining room/second reception room with a front aspect window, a spacious lounge with a front aspect window and doors to the rear garden, a fitted kitchen with a range of wall and base units, space for free standing appliances and access to the separate utility. A rising staircase leads to the first floor and offers the master bedroom with shower room en-suite, two well proportioned bedrooms, a third bedroom of single occupancy and the principle bathroom with a bath with shower over, wash basin and WC.