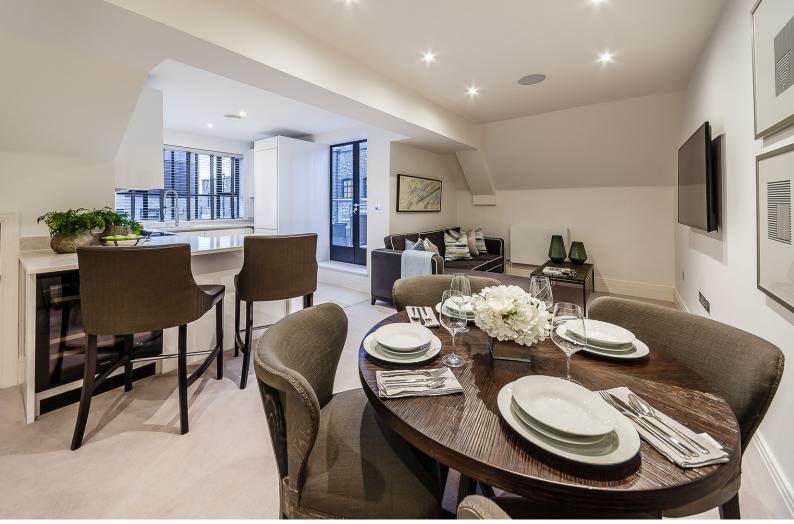

## **Description**

Riverview Penthouse to Rent in London.

Virtual Walk Through available. For more information, please call or WhatsApp +447985487333. Ref.RLPWOP

This apartment is newly refurbished to the highest standards to include comfort cooling, Creston automation system and Gaggenau integrated fittings and equipment.

Property is located in an outstanding riverside gated development of luxurious apartments in one of Fulham's premier roads, directly adjacent to the River Thames.

Flat has been interior designed to accommodate luxury living and boast generous size rooms, high ceilings, Smart Homes AV, Miele appliances and double glazed window.