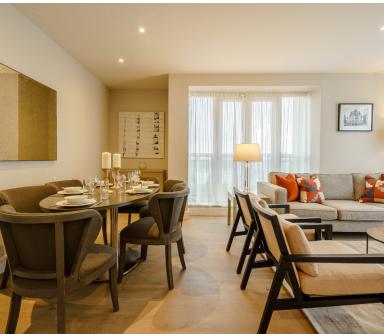

## London, Canary Wharf

Newly refurbished with new furniture interior designed waterside apartment in Canary Wharf, London E14.

\*Available from 21/07/2022

This luxurious interior designed two-bedroom, two bathroom apartment on the tenth-floor of this waterfront estate is set over 988 SqFt. This spacious apartment with modern open-plan living space is fully furnished and enjoys light oak wooden flooring and dedicated dining area in the reception room.

The space boasts floor to ceiling windows that allow in an abundance of natural light, while a balcony with dramatic views of the impressive Canary Wharf skyline provides a relaxing setting.

A separate fully equipped kitchen with stylish LED under cabinet mood lighting, full-sized fridge/freezers, electric ovens with gas hobs, microwave ovens, external extractors, 1.5 sinks with food waste disposal, dishwashers, and washer dryers, so that you have everything you need from the day you move in.