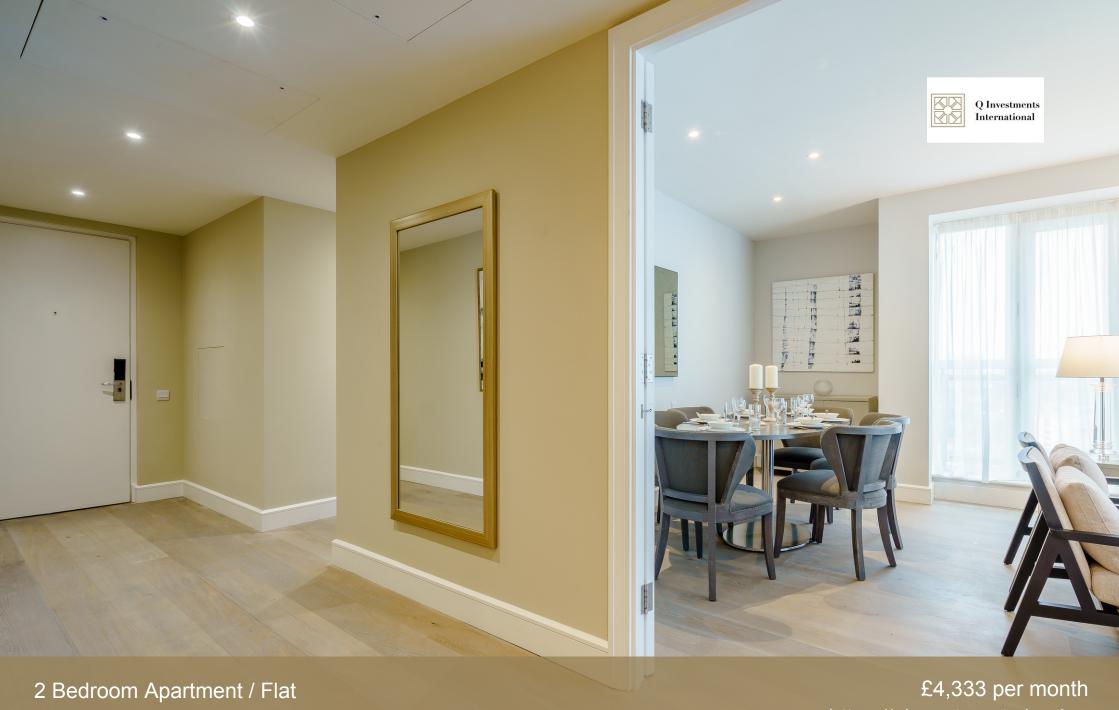

## London, Canary Wharf

Newly refurbished with new furniture interior designed waterside apartment in Canary Wharf, London E14.

\*Available from 21/07/2022

This luxurious interior designed two-bedroom, two bathroom apartment on the tenth-floor of this waterfront estate is set over 988 SqFt. This spacious apartment with modern open-plan living space is fully furnished and enjoys light oak wooden flooring and dedicated dining area in the reception room.

The space boasts floor to ceiling windows that allow in an abundance of natural light, while a balcony with dramatic views of the impressive Canary Wharf skyline provides a relaxing setting.

A separate fully equipped kitchen with stylish LED under cabinet mood lighting, full-sized fridge/freezers, electric ovens with gas hobs, microwave ovens, external extractors, 1.5 sinks with food waste disposal, dishwashers, and washer dryers, so that you have everything you need from the day you move in.