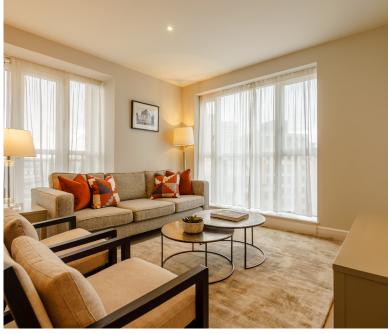

## London, Canary Wharf

Newly refurbished with new furniture interior designed waterside apartment in Canary Wharf, London E14.

\*Available from 21/07/2022

This luxurious interior designed two-bedroom, two bathroom apartment on the tenth-floor of this waterfront estate is set over 988 SqFt. This spacious apartment with modern open-plan living space is fully furnished and enjoys light oak wooden flooring and dedicated dining area in the reception room.

The space boasts floor to ceiling windows that allow in an abundance of natural light, while a balcony with dramatic views of the impressive Canary Wharf skyline provides a relaxing setting.

A separate fully equipped kitchen with stylish LED under cabinet mood lighting, full-sized fridge/freezers, electric ovens with gas hobs, microwave ovens, external extractors, 1.5 sinks with food waste disposal, dishwashers, and washer dryers, so that you have everything you need from the day you move in.