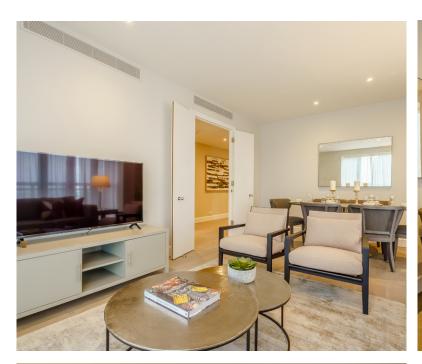

## London, Canary Wharf

Newly refurbished with new furniture interior designed waterside apartment in Canary Wharf, London E14.

\*Available from 21/07/2022

This luxurious interior designed two-bedroom, two bathroom apartment on the tenth-floor of this waterfront estate is set over 988 SqFt. This spacious apartment with modern open-plan living space is fully furnished and enjoys light oak wooden flooring and dedicated dining area in the reception room.

The space boasts floor to ceiling windows that allow in an abundance of natural light, while a balcony with dramatic views of the impressive Canary Wharf skyline provides a relaxing setting.

A separate fully equipped kitchen with stylish LED under cabinet mood lighting, full-sized fridge/freezers, electric ovens with gas hobs, microwave ovens, external extractors, 1.5 sinks with food waste disposal, dishwashers, and washer dryers, so that you have everything you need from the day you move in.