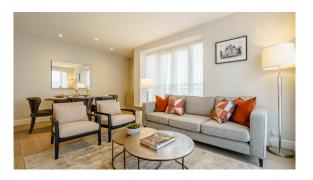

## London, Canary Wharf

Newly refurbished with new furniture interior designed waterside apartment in Canary Wharf, London E14.

\*Available from 21/07/2022

This luxurious interior designed two-bedroom, two bathroom apartment on the tenth-floor of this waterfront estate is set over 988 SqFt. This spacious apartment with modern open-plan living space is fully furnished and enjoys light oak wooden flooring and dedicated dining area in the reception room.

The space boasts floor to ceiling windows that allow in an abundance of natural light, while a balcony with dramatic views of the impressive Canary Wharf skyline provides a relaxing setting.

A separate fully equipped kitchen with stylish LED under cabinet mood lighting, full-sized fridge/freezers, electric ovens with gas hobs, microwave ovens, external extractors, 1.5 sinks with food waste disposal, dishwashers, and washer dryers, so that you have everything you need from the day you move in.