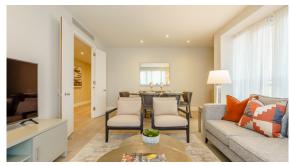

## London, Canary Wharf

Newly refurbished with new furniture interior designed waterside apartment in Canary Wharf, London E14.

\*Available from 21/07/2022

This luxurious interior designed two-bedroom, two bathroom apartment on the tenth-floor of this waterfront estate is set over 988 SqFt. This spacious apartment with modern open-plan living space is fully furnished and enjoys light oak wooden flooring and dedicated dining area in the reception room.

The space boasts floor to ceiling windows that allow in an abundance of natural light, while a balcony with dramatic views of the impressive Canary Wharf skyline provides a relaxing setting.

A separate fully equipped kitchen with stylish LED under cabinet mood lighting, full-sized fridge/freezers, electric ovens with gas hobs, microwave ovens, external extractors, 1.5 sinks with food waste disposal, dishwashers, and washer dryers, so that you have everything you need from the day you move in.