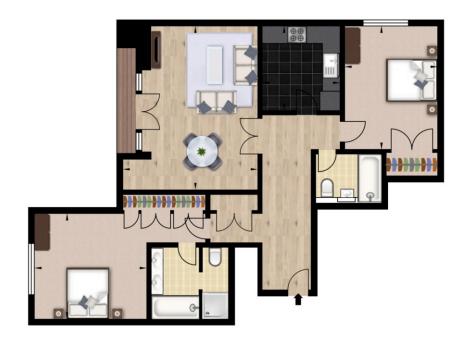

## London, Canary Wharf

Newly refurbished with new furniture interior designed waterside apartment in Canary Wharf, London E14.

\*Available from 21/07/2022

This luxurious interior designed two-bedroom, two bathroom apartment on the tenth-floor of this waterfront estate is set over 988 SqFt. This spacious apartment with modern open-plan living space is fully furnished and enjoys light oak wooden flooring and dedicated dining area in the reception room.

The primary bedroom benefits from marble en-suite bathroom, with additional family bathroom in the apartment.

O INVESTMENTS INTERNATIONAL

T: +447985487333

E: office@ginvestments londor

W: <a href="https://ginvestments.london/">https://ginvestments.london/</a>