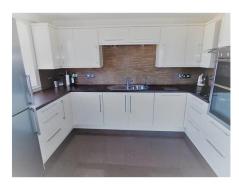

#### Kitchen area

Double glazed window to the side aspect with wood blinds to remain with panoramic views, down lighters, tiled mosaic style splash backs, White high gloss eye level and base level units incorporating a double oven, 2 ring ceramic hob, stainless steel round sink and single drainer with mixer taps, roll top work surfaces, power points, space for fridge freezer, integral washing machine and dish washer, tiled flooring.