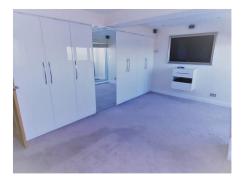

#### **Bedroom 1** 16' 8" by 14' 7" (5m 8cm by 4m 44cm), () Max

Double glazed sliding patio doors to the side aspect and in closed balcony with a further double glazed window with panoramic views West, a range of White high gloss fitted wardrobes and fitted chest of drawers, power points, floating unit, wall mounted flat screen tv, down lighters.