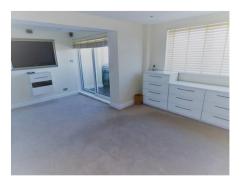

LOUNGE AREA: Power points, tv point, double glazed sliding patio doors to the side aspect to balcony and West facing balcony with panoramic views, down lighters, entry phone system, White high gloss fitted wall units with flat screen tv inset, open to: