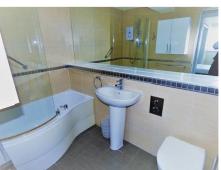

### **Bathroom**

3 Piece White suite comprising of a low level flush toilet, hand wash basin with mixer taps, panel enclosed bath with mixer taps and wall mounted electric shower over, fully tiled and extractor fan, down lighters, tiled flooring.