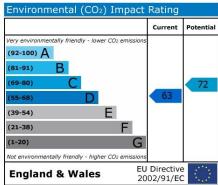

ange of White high gloss fitted wardrobes and fitted chest of drawers, power points, floating unit, wall mounted flat screen tv, down lighters.

#### **Bedroom 2** 15' 9" by 9' (4m 80cm by 2m 74cm), ()

Double glazed window to the side aspect with panoramic views West, power points, down lighters, fitted wardrobes.

#### **Bedroom 3** 7' 9" by 6' 5" (2m 36cm by 1m 96cm), ()

Down lighters, power points, tv point, telephone point.











### **Bathroom**

3 Piece White suite comprising of a low level flush toilet, hand wash basin with mixer taps, panel enclosed bath with mixer taps and wall mounted electric shower over, fully tiled and extractor fan, down lighters, tiled flooring.

#### Garage

There is a garage which is accessed from the rear via Tower Court mews off Marine Avenue.