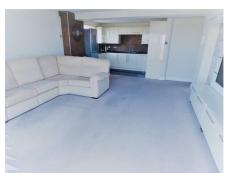

#### Kitchen area

Double glazed window to the side aspect with wood blinds to remain with panoramic views, down lighters, tiled mosaic style splash backs, White high gloss eye level and base level units incorporating a double oven, 2 ring ceramic hob, stainless steel round sink and single drainer with mixer taps, roll top work surfaces, power points, space for fridge freezer, integral washing machine and dish washer, tiled flooring.