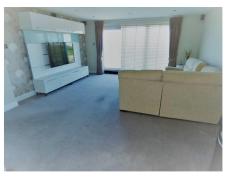

LOUNGE AREA: Power points, tv point, double glazed sliding patio doors to the side aspect to balcony and West facing balcony with panoramic views, down lighters, entry phone system, White high gloss fitted wall units with flat screen tv inset, open to: