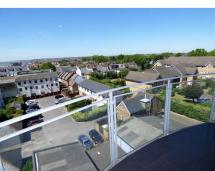

LOUNGE AREA: Power points, tv point, double glazed sliding patio doors to the side aspect to balcony and West facing balcony with panoramic views, down lighters, entry phone system, White high gloss fitted wall units with flat screen tv inset, open to:

#### **Bedroom 1** 16' 8" by 14' 7" (5m 8cm by 4m 44cm), () Max

Double glazed sliding patio doors to the side aspect and in closed balcony with a further double glazed window with panoramic views West, a range of White high gloss fitted wardrobes and fitted chest of drawers, power points, floating unit, wall mounted flat screen tv, down lighters.