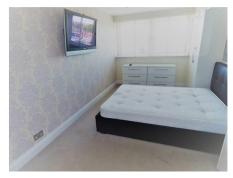

#### **Bedroom 1** 16' 8" by 14' 7" (5m 8cm by 4m 44cm), () Max

Double glazed sliding patio doors to the side aspect and in closed balcony with a further double glazed window with panoramic views West, a range of White high gloss fitted wardrobes and fitted chest of drawers, power points, floating unit, wall mounted flat screen tv, down lighters.