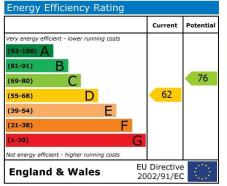

range of White high gloss fitted wardrobes and fitted chest of drawers, power points, floating unit, wall mounted flat screen tv, down lighters.

#### **Bedroom 2** 15' 9" by 9' (4m 80cm by 2m 74cm), ()

Double glazed window to the side aspect with panoramic views West, power points, down lighters, fitted wardrobes.

#### **Bedroom 3** 7' 9" by 6' 5" (2m 36cm by 1m 96cm), ()

Down lighters, power points, tv point, telephone point.











### **Bathroom**

3 Piece White suite comprising of a low level flush toilet, hand wash basin with mixer taps, panel enclosed bath with mixer taps and wall mounted electric shower over, fully tiled and extractor fan, down lighters, tiled flooring.

#### Garage

There is a garage which is accessed from the rear via Tower Court mews off Marine Avenue.