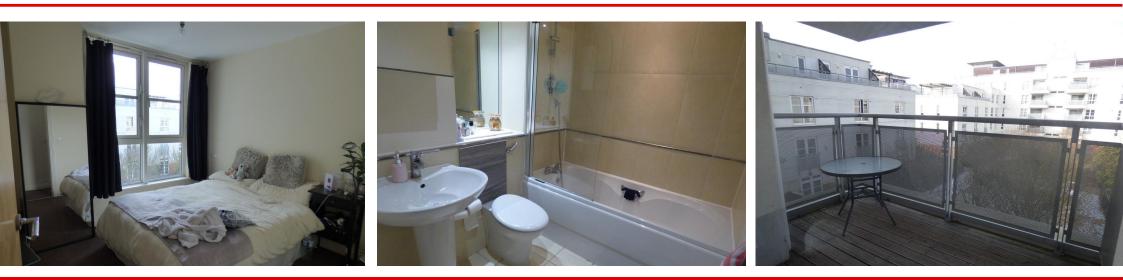

BEDROOM 14' 3" x 14' 7" (4.34m x 4.44m) UPVC double glazed window, radiator.

#### BATHROOM

6' 9" x 5' 6" (2.06m x 1.68m) Panelled bath with glazed screen and shower over, fully tiled surround, pedestal wash hand basin, WC, inset ceiling spotlights, extractor fan, heated towel rail, tiled floor.

#### OUTSIDE

There is an allocated parking space for the property and an outside balcony accessed via the lounge/diner.