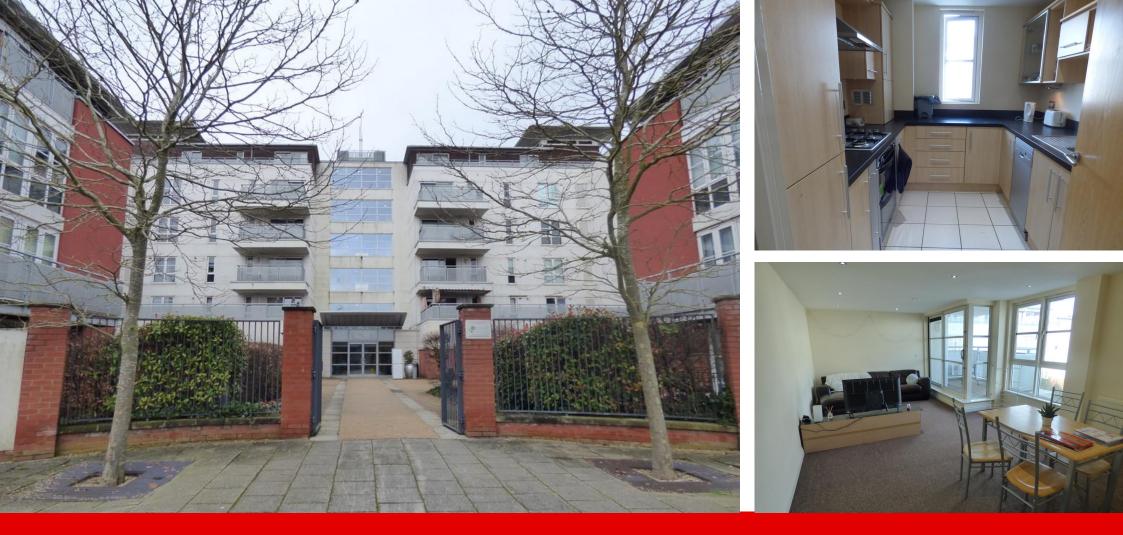

# Asking Price Of £159,950

www.seths.co.uk

A fantastic two bedroom apartment in a secure building on the Freemans Common Development with allocated parking space. Currently let to students for this academic year, ending June 2022 and achieving £950 pcm, making this a superb buy to let opportunity, generating in excess of 6% yield! The accommodation briefly comprises; an L shaped entrance hallway, spacious lounge diner, two bedrooms, master en-suite and a family bathroom. There is a pleasant outside balcony and a single allocated parking space. The ground rent is £250 per year and the service charge is £293 per month. Internal viewing essential.

#### ENTRANCE HALL

L shaped entrance hallway, radiator, storage cupboard housing the water tank, doors off to rooms.

#### LOUNGE/DINER

21' 9" x 13' 3" (6.63m x 4.04m) Sliding patio door to the balcony, further UPVC double glazing, radiator, inset ceiling spotlights.

#### **KITCHEN**

#### 9' 9" x 7' 10" (2.97m x 2.39m)

Fitted with a range of wall and base units with worksurfaces and tiled splashbacks, drawer unit, glazed display unit, integrated fridge freezer, builtin double electric oven and gas hob, space for slimline dishwasher, one and a half bowl sink unit with mixer tap over, tiled floor, UPVC double glazed window.

#### OUTSIDE

There is an allocated parking space for the property and an outside balcony accessed via the lounge/diner.