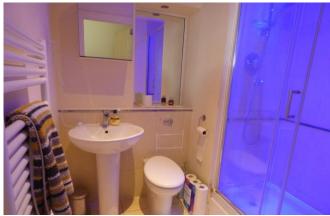

## ENSUITE

6' 9" x 5' 7" (2.06m x 1.7m)

Double walk in shower cubicle with fully tiled walls and shower, pedestal wash hand basin, wc, heated towel rail, inset ceiling spot lights, tiled floor.

#### BATHROOM

6' 9" x 5' 6" (2.06m x 1.68m) Panelled bath with glazed screen and shower over, fully tiled surround, pedestal wash hand basin, WC, inset ceiling spotlights, extractor fan, heated towel rail, tiled floor.