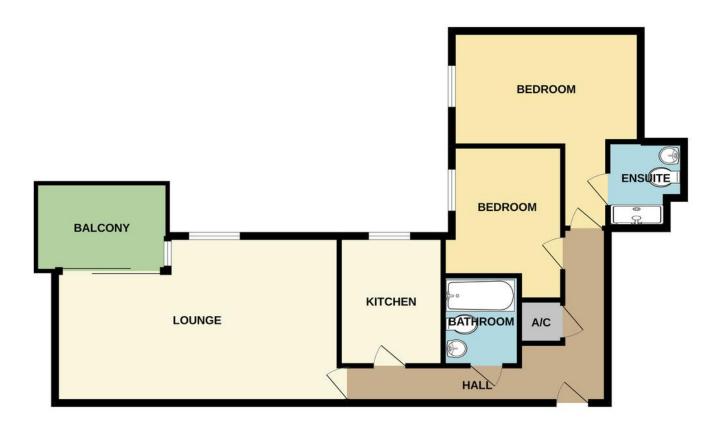

#### ENTRANCE HALL

L shaped entrance hallway, radiator, storage cupboard housing the water tank, doors off to rooms.

#### LOUNGE/DINER

21' 9" x 13' 3" (6.63m x 4.04m) Sliding patio door to the balcony, further UPVC double glazing, radiator, inset ceiling spotlights.

#### **KITCHEN**

#### 9' 9" x 7' 10" (2.97m x 2.39m)

Fitted with a range of wall and base units with worksurfaces and tiled splashbacks, drawer unit, glazed display unit, integrated fridge freezer, builtin double electric oven and gas hob, space for slimline dishwasher, one and a half bowl sink unit with mixer tap over, tiled floor, UPVC double glazed window.

BEDROOM 14' 3" x 14' 7" (4.34m x 4.44m) UPVC double glazed window, radiator.

## ENSUITE

6' 9" x 5' 7" (2.06m x 1.7m)

Double walk in shower cubicle with fully tiled walls and shower, pedestal wash hand basin, wc, heated towel rail, inset ceiling spot lights, tiled floor.

## **BEDROOM TWO**

9' 11" x 5' 7" (3.02m x 1.7m) Double walk in shower cubicle with fully tiled walls and shower, pedestal wash hand basin, wc, heated towel rail, inset ceiling spot lights, tiled floor.

#### BATHROOM

6' 9" x 5' 6" (2.06m x 1.68m) Panelled bath with glazed screen and shower over, fully tiled surround, pedestal wash hand basin, WC, inset ceiling spotlights, extractor fan, heated towel rail, tiled floor.

#### OUTSIDE

There is an allocated parking space for the property and an outside balcony accessed via the lounge/diner.

## **GROUND FLOOR**

Important Notice: 1. These particulars are issued on the understanding that all negotiations are conducted through Seths Estate Agents. 2. The particulars do not do not constitute part or all of an offer or contract. 3. All descriptions, floor plans and dimensions contained herein are approximate and given in good faith, without any responsibility, any intending purchaser must not rely on them as statements or representations of fact but must satisfy the mselves by inspection or otherwise as to the correctness of them. 4. Seths have not tested the appliances, services and specific fittings; any intending purchaser must satisfy himself by inspection, independent advice or otherwise. 5.No person in the employment of Seths has any authority to make or give any representation or warranty whatsoever in relation to this property. 6. All offers placed need to be qualified by Seths or one of their advisors before being passed onto the Vendors. Intending purchaser will be asked to produce proof of funds and identification documents in order to comply with the Money Laundering Regulations 2003.