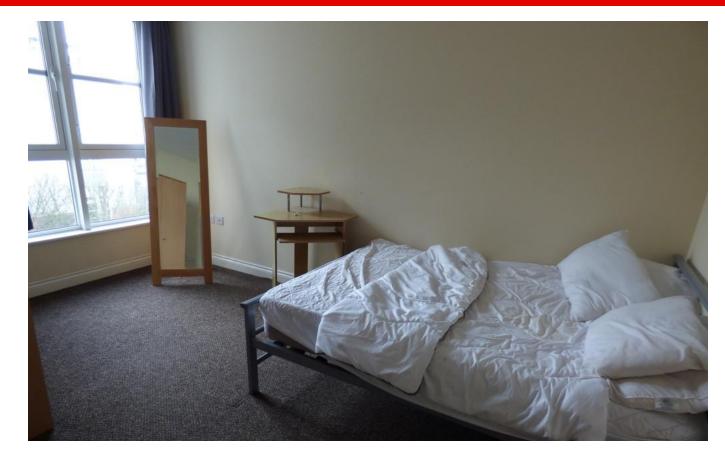

BEDROOM 14' 3" x 14' 7" (4.34m x 4.44m) UPVC double glazed window, radiator.

## **BEDROOM TWO**

9' 11" x 5' 7" (3.02m x 1.7m) Double walk in shower cubicle with fully tiled walls and shower, pedestal wash hand basin, wc, heated towel rail, inset ceiling spot lights, tiled floor.