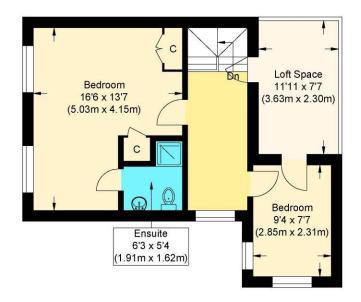

# **MASTER BEDROOM**

16' 6" x 13' 7" (5.03m x 4.15m)

#### ENSUIT

6' 3" x 5' 3" (1.91m x 1.62m)

# **BEDROOM**

9' 4" x 7' 6" (2.85m x 2.31m)

# LOFT SPACE

11' 10" x 7' 6" (3.63m x 2.30m)