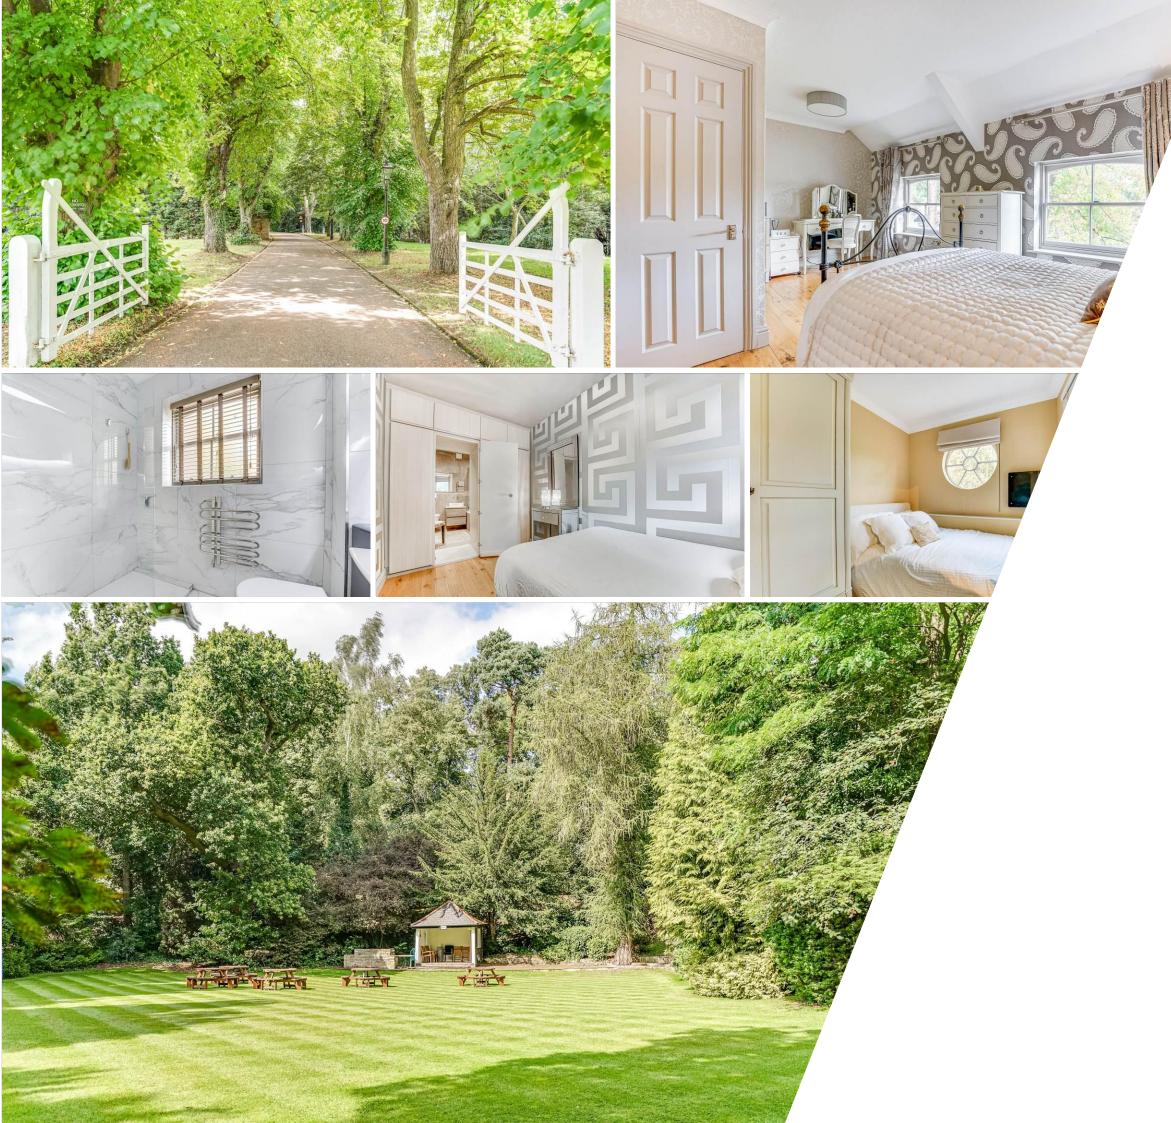

To the ground floor the current owners have converted the one 'snug' room to a bedroom which now flows into an ensuite wash room.

To the first floor you will find the adorning lounge, the dual aspect windows lure in the rolling country side views. There is also a bedroom and a separate family bathroom. Stairs then lead you up to the second floor which hosts the impressive master bedroom with ensuite and a further bedroom.

This wonderful home has a courtyard to the front which is perfect for dining and entertaining, spilling out onto the vast communal grounds including pretty communal gardens and a large sunken dell area surrounded by mature trees.

# **BEDROOM**

11' 7" x 6' 7" (3.55m x 2.03m)

#### **BEDROOM**

22' 5" x 7' 1" (6.85m x 2.16m)

# **MASTER BEDROOM**

16' 6" x 13' 7" (5.03m x 4.15m)

# **BEDROOM**

9' 4" x 7' 6" (2.85m x 2.31m)