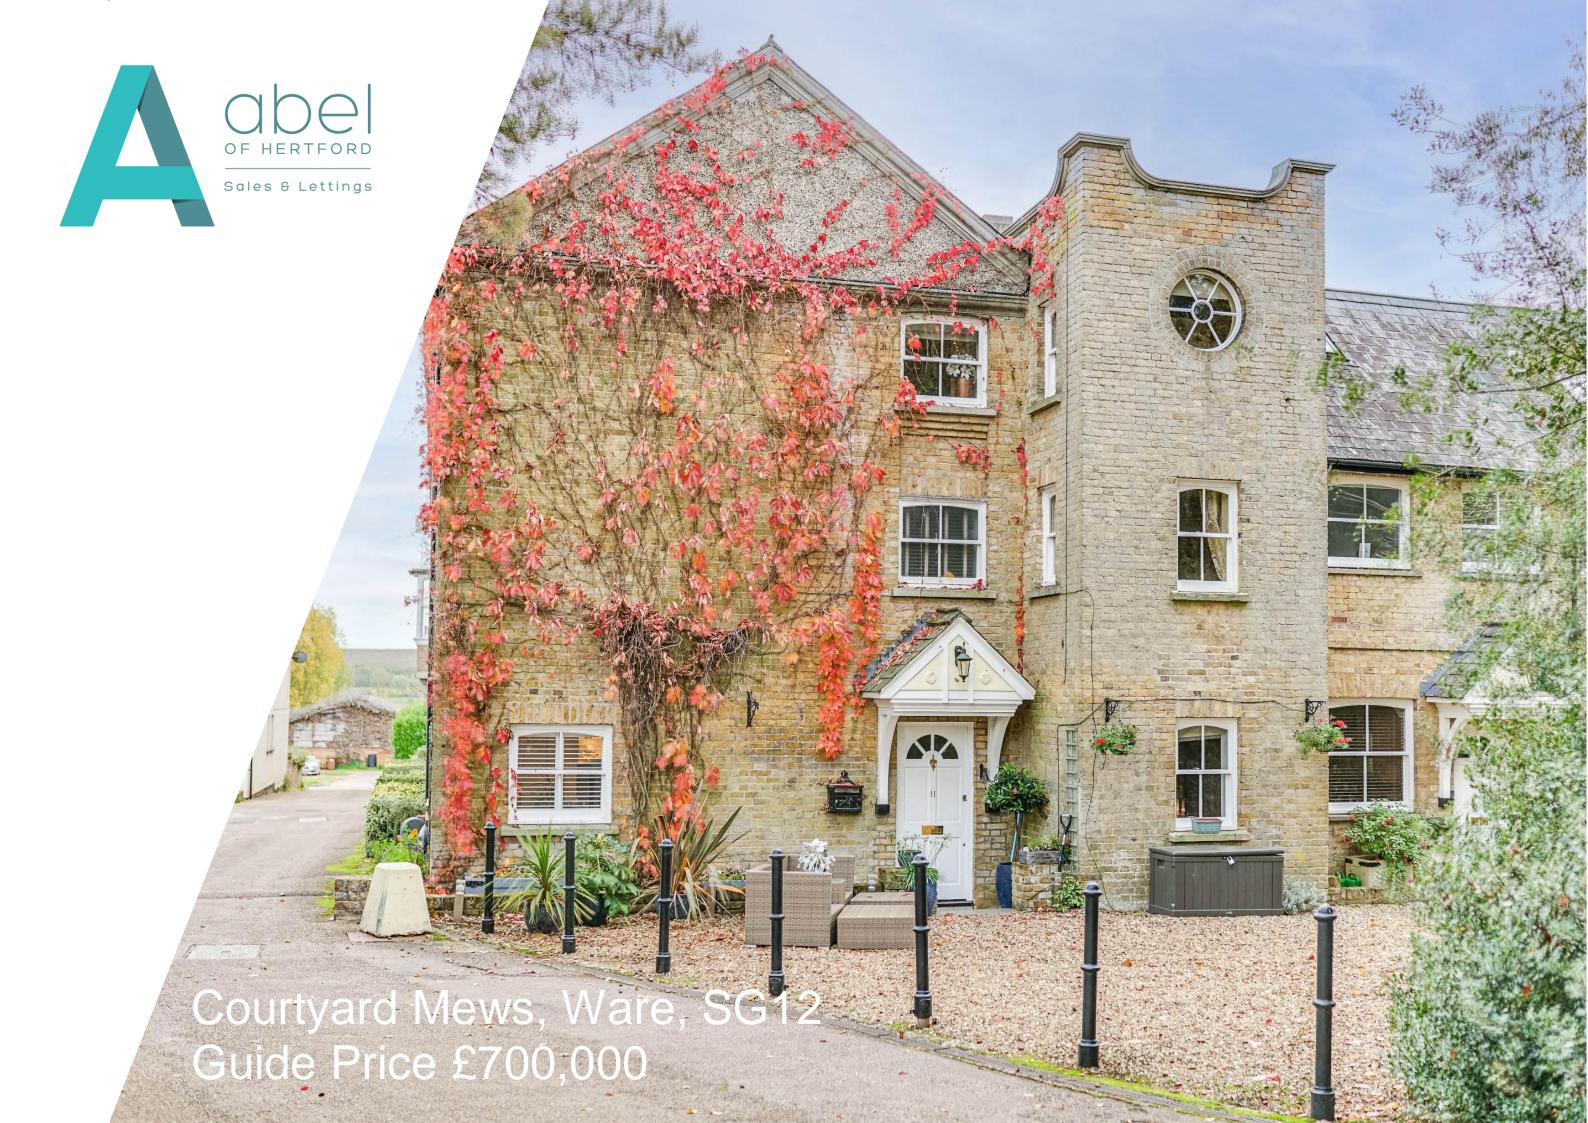

# Courtyard Mews, Chapmore End, Ware, Hertfordshire, SG12 0PW

CHAIN FREE - Originally a Victorian school, now stands a beautifully carved 4 bedroom family house occupying a wing of this historic building and situated in the countryside surroundings of Chapmore End, bordering both Hertford and Ware.

# **DESRIPTION**

Originally a Victorian school, now stands a beautifully carved 4 bedroom family house occupying a wing of this historic building and situated in the countryside surroundings of Chapmore End, bordering both Hertford and Ware.

This wonderful home has a courtyard to the front which is perfect for dining and entertaining, spilling out onto the vast communal grounds including pretty communal gardens and a large sunken dell area surrounded by mature trees.