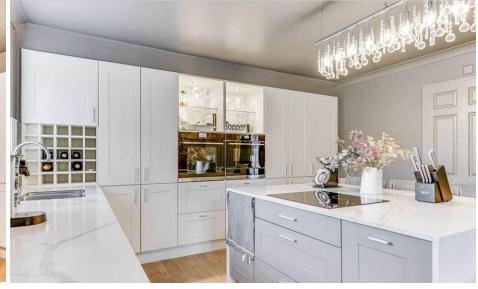

With all the grandeur of its age, offering high ceilings and large sash windows, you are met with its elegance as soon as you enter the hallway. Offering a stylish kitchen diner, with a masterpiece central island.

# KITCHEN/DINER

16' 6" x 13' 5" (5.03m x 4.11m)