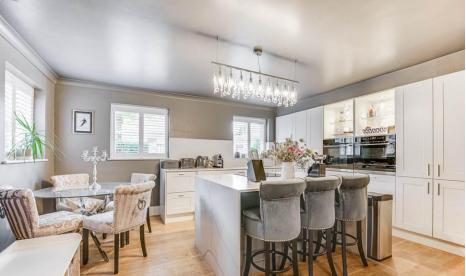

With all the grandeur of its age, offering high ceilings and large sash windows, you are met with its elegance as soon as you enter the hallway. Offering a stylish kitchen diner, with a masterpiece central island.

# KITCHEN/DINER

16' 6" x 13' 5" (5.03m x 4.11m)