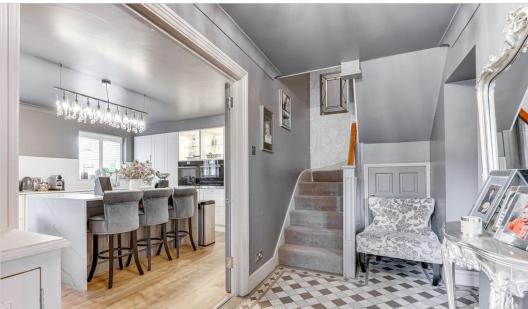

With all the grandeur of its age, offering high ceilings and large sash windows, you are met with its elegance as soon as you enter the hallway. Offering a stylish kitchen diner, with a masterpiece central island.

#### **ENTRANCE HALL**

# KITCHEN/DINER

16' 6" x 13' 5" (5.03m x 4.11m)