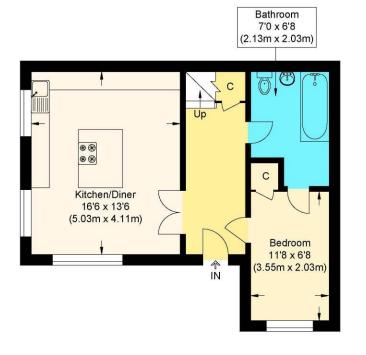

# KITCHEN/DINER

16' 6" x 13' 5" (5.03m x 4.11m)

# **BEDROOM**

11' 7" x 6' 7" (3.55m x 2.03m)

# **ENSUITE**

6' 11" x 6' 7" (2.13m x 2.03m)