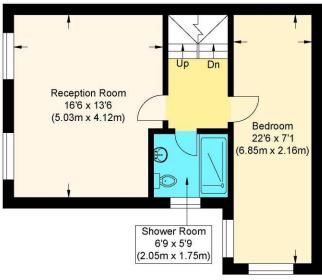

#### **RECEPTION ROOM**

16' 6" x 13' 6" (5.03m x 4.12m)

#### **BEDROOM**

22' 5" x 7' 1" (6.85m x 2.16m)

# **SHOWER ROOM**

6' 8" x 5' 8" (2.05m x 1.75m)