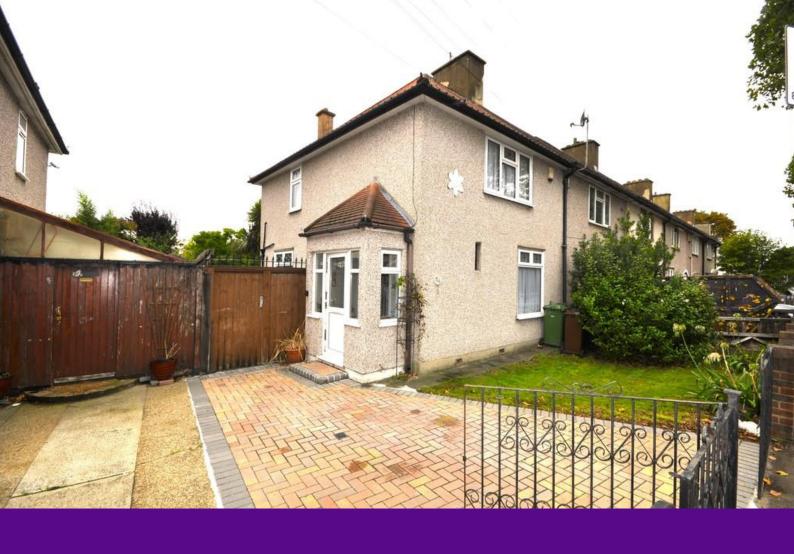

Oxlow Lane, Dagenham

- TWO BEDROOMS
- END OF TERRACED
- TWO RECEPTION ROOMS
- DOUBLE GLAZED

Asking Price Of £375,000

EPC Rating 'TBC'