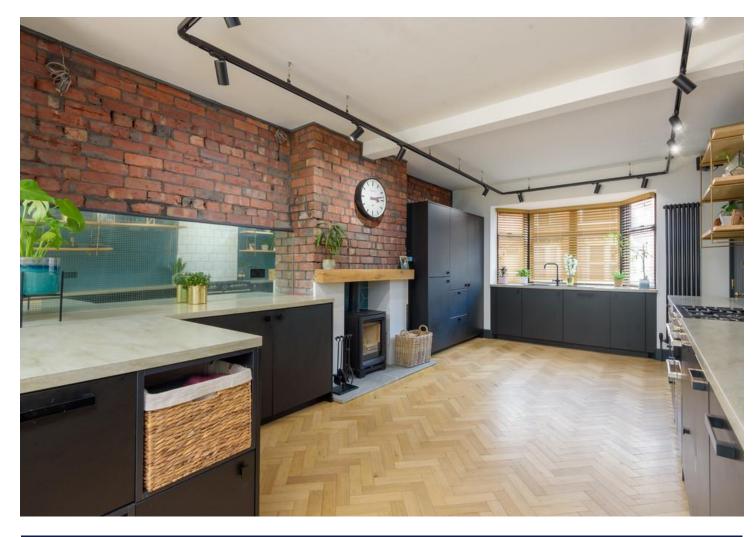

Energy Efficiency Rating

Total area: approx. 135.6 sq. metres (1459.8 sq. feet)  $\,$ 

Property Tenure: Leasehold Redefining the term contemporary living is this absolutely incredible four bedroomed, two bathroomed, semi detached family home. Having been totally transformed and tastefully extended by the current vendors to create this breathtaking and ultra cool finish that will only be fully revealed on a detailed internal viewing. Designed and finished to the very highest level, with intelligent smart technology running through the core of the build, number 58 is pitch perfect for the growing family market or the professional couple. Enjoying a super light and spacious feel throughout the two floors of accommodation that total impressive 1,460 sq feet, private rear garden, large garden store room that can double up as a work from home office if required are also a real asset of this sumptuous home. Located within the heart of Ecclesall and with abundance of independent cafes, eateries and amenities a short stroll, Greystones juniors and High Storrs secondary schooling catchments are also on offer and The Peak District is right next door.

## **PROPERTY FEATURES**

- STUNNING FOUR BEDROOMED SEMI DETACHED
- EXTENDED AND FINISHED TO THE HIGHEST STANDARD THROUGHOUT
- MASTER BEDROOM WITH FABULOUS EN SUITE
- INTELLIGENT AND CLEVER DESIGN FEATURES THROUGHOUT
- DESIGNED TO CATER PERFECTLY FOR THE MODERN GROWING FAMILY
- GREYSTONES AND HIGH STORRS SCHOOLING CATCHMENTS
- ONLY A DETAILED INTERNAL VIEWING WILL REVEAL THIS EXTRAORDINARY PROPERTY FULLY
- CONTEMPORARY LIVING DELIVERED AT ITS BEST
- HEART OF FASHIONABLE ECCLESALL ON THE SOUTH WEST OF THE CITY