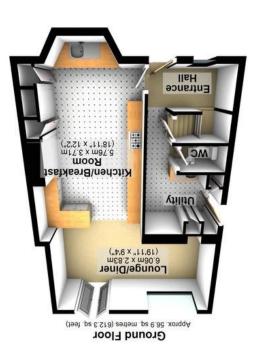

Energy Efficiency Rating

Total area: approx. 135.6 sq. metres (1459.8 sq. feet)  $\,$ 

Property Tenure: Leasehold Redefining the term contemporary living is this absolutely incredible four bedroomed, two bathroomed, semi detached family home. Having been totally transformed and tastefully extended by the current vendors to create this breathtaking and ultra cool finish that will only be fully revealed on a detailed internal viewing. Designed and finished to the very highest level, with intelligent smart technology running through the core of the build, number 58 is pitch perfect for the growing family market or the professional couple. Enjoying a super light and spacious feel throughout the two floors of accommodation that total impressive 1,460 sq feet, private rear garden, large garden store room that can double up as a work from home office if required are also a real asset of this sumptuous home. Located within the heart of Ecclesall and with abundance of independent cafes, eateries and amenities a short stroll, Greystones juniors and High Storrs secondary schooling catchments are also on offer and The Peak District is right next door.