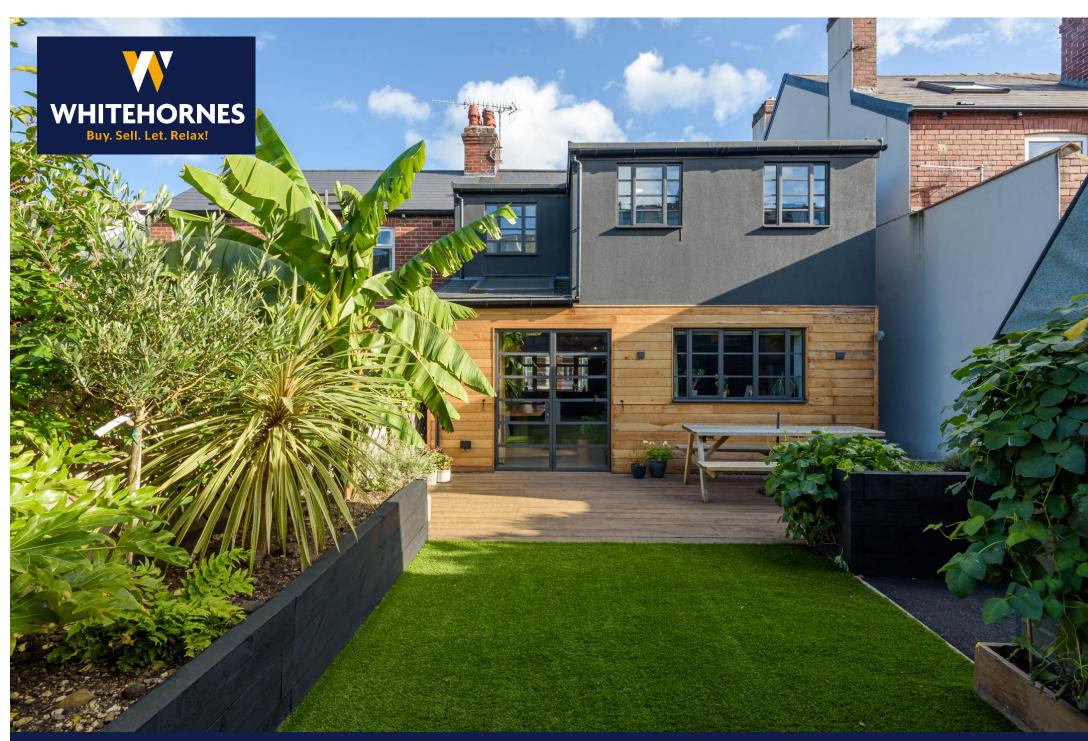

Energy Efficiency Rating

Total area: approx. 135.6 sq. metres (1459.8 sq. feet)  $\,$ 

Property Tenure: Leasehold Redefining the term contemporary living is this absolutely incredible four bedroomed, two bathroomed, semi detached family home. Having been totally transformed and tastefully extended by the current vendors to create this breathtaking and ultra cool finish that will only be fully revealed on a detailed internal viewing. Designed and finished to the very highest level, with intelligent smart technology running through the core of the build, number 58 is pitch perfect for the growing family market or the professional couple. Enjoying a super light and spacious feel throughout the two floors of accommodation that total impressive 1,460 sq feet, private rear garden, large garden store room that can double up as a work from home office if required are also a real asset of this sumptuous home. Located within the heart of Ecclesall and with abundance of independent cafes, eateries and amenities a short stroll, Greystones juniors and High Storrs secondary schooling catchments are also on offer and The Peak District is right next door.

## **PROPERTY FEATURES**

- STUNNING FOUR BEDROOMED SEMI DETACHED
- EXTENDED AND FINISHED TO THE HIGHEST STANDARD THROUGHOUT
- MASTER BEDROOM WITH FABULOUS EN SUITE
- INTELLIGENT AND CLEVER DESIGN FEATURES THROUGHOUT
- DESIGNED TO CATER PERFECTLY FOR THE MODERN GROWING FAMILY
- GREYSTONES AND HIGH STORRS SCHOOLING CATCHMENTS
- ONLY A DETAILED INTERNAL VIEWING WILL REVEAL THIS EXTRAORDINARY PROPERTY FULLY
- CONTEMPORARY LIVING DELIVERED AT ITS BEST
- HEART OF FASHIONABLE ECCLESALL ON THE SOUTH WEST OF THE CITY