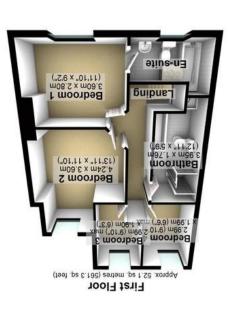

Energy Efficiency Rating

Total area: approx. 135.6 sq. metres (1459.8 sq. feet)  $\,$ 

Property Tenure: Leasehold Redefining the term contemporary living is this absolutely incredible four bedroomed, two bathroomed, semi detached family home. Having been totally transformed and tastefully extended by the current vendors to create this breathtaking and ultra cool finish that will only be fully revealed on a detailed internal viewing. Designed and finished to the very highest level, with intelligent smart technology running through the core of the build, number 58 is pitch perfect for the growing family market or the professional couple. Enjoying a super light and spacious feel throughout the two floors of accommodation that total impressive 1,460 sq feet, private rear garden, large garden store room that can double up as a work from home office if required are also a real asset of this sumptuous home. Located within the heart of Ecclesall and with abundance of independent cafes, eateries and amenities a short stroll, Greystones juniors and High Storrs secondary schooling catchments are also on offer and The Peak District is right next door.