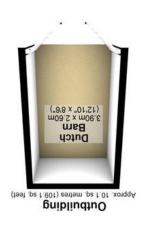

Energy Efficiency Rating

Total area: approx. 135.6 sq. metres (1459.8 sq. feet)  $\,$ 

Property Tenure: Leasehold Redefining the term contemporary living is this absolutely incredible four bedroomed, two bathroomed, semi detached family home. Having been totally transformed and tastefully extended by the current vendors to create this breathtaking and ultra cool finish that will only be fully revealed on a detailed internal viewing. Designed and finished to the very highest level, with intelligent smart technology running through the core of the build, number 58 is pitch perfect for the growing family market or the professional couple. Enjoying a super light and spacious feel throughout the two floors of accommodation that total impressive 1,460 sq feet, private rear garden, large garden store room that can double up as a work from home office if required are also a real asset of this sumptuous home. Located within the heart of Ecclesall and with abundance of independent cafes, eateries and amenities a short stroll, Greystones juniors and High Storrs secondary schooling catchments are also on offer and The Peak District is right next door.