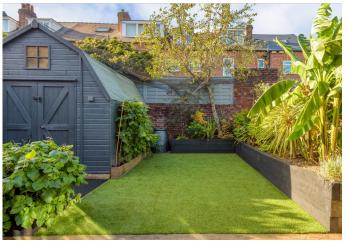

Energy Efficiency Rating

Total area: approx. 135.6 sq. metres (1459.8 sq. feet)  $\,$ 

Property Tenure: Leasehold Redefining the term contemporary living is this absolutely incredible four bedroomed, two bathroomed, semi detached family home. Having been totally transformed and tastefully extended by the current vendors to create this breathtaking and ultra cool finish that will only be fully revealed on a detailed internal viewing. Designed and finished to the very highest level, with intelligent smart technology running through the core of the build, number 58 is pitch perfect for the growing family market or the professional couple. Enjoying a super light and spacious feel throughout the two floors of accommodation that total impressive 1,460 sq feet, private rear garden, large garden store room that can double up as a work from home office if required are also a real asset of this sumptuous home. Located within the heart of Ecclesall and with abundance of independent cafes, eateries and amenities a short stroll, Greystones juniors and High Storrs secondary schooling catchments are also on offer and The Peak District is right next door.