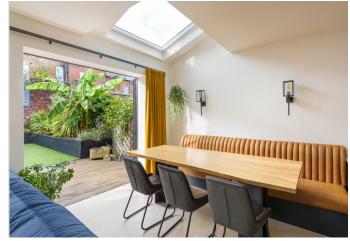

Energy Efficiency Rating

Total area: approx. 135.6 sq. metres (1459.8 sq. feet)  $\,$ 

Property Tenure: Leasehold Redefining the term contemporary living is this absolutely incredible four bedroomed, two bathroomed, semi detached family home. Having been totally transformed and tastefully extended by the current vendors to create this breathtaking and ultra cool finish that will only be fully revealed on a detailed internal viewing. Designed and finished to the very highest level, with intelligent smart technology running through the core of the build, number 58 is pitch perfect for the growing family market or the professional couple. Enjoying a super light and spacious feel throughout the two floors of accommodation that total impressive 1,460 sq feet, private rear garden, large garden store room that can double up as a work from home office if required are also a real asset of this sumptuous home. Located within the heart of Ecclesall and with abundance of independent cafes, eateries and amenities a short stroll, Greystones juniors and High Storrs secondary schooling catchments are also on offer and The Peak District is right next door.