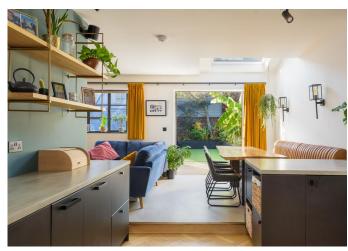

Energy Efficiency Rating

Total area: approx. 135.6 sq. metres (1459.8 sq. feet)  $\,$ 

Property Tenure: Leasehold Redefining the term contemporary living is this absolutely incredible four bedroomed, two bathroomed, semi detached family home. Having been totally transformed and tastefully extended by the current vendors to create this breathtaking and ultra cool finish that will only be fully revealed on a detailed internal viewing. Designed and finished to the very highest level, with intelligent smart technology running through the core of the build, number 58 is pitch perfect for the growing family market or the professional couple. Enjoying a super light and spacious feel throughout the two floors of accommodation that total impressive 1,460 sq feet, private rear garden, large garden store room that can double up as a work from home office if required are also a real asset of this sumptuous home. Located within the heart of Ecclesall and with abundance of independent cafes, eateries and amenities a short stroll, Greystones juniors and High Storrs secondary schooling catchments are also on offer and The Peak District is right next door.

## **PROPERTY FEATURES**

- STUNNING FOUR BEDROOMED SEMI DETACHED
- EXTENDED AND FINISHED TO THE HIGHEST STANDARD THROUGHOUT
- MASTER BEDROOM WITH FABULOUS EN SUITE
- INTELLIGENT AND CLEVER DESIGN FEATURES THROUGHOUT
- DESIGNED TO CATER PERFECTLY FOR THE MODERN GROWING FAMILY
- GREYSTONES AND HIGH STORRS SCHOOLING CATCHMENTS
- ONLY A DETAILED INTERNAL VIEWING WILL REVEAL THIS EXTRAORDINARY PROPERTY FULLY
- CONTEMPORARY LIVING DELIVERED AT ITS BEST
- HEART OF FASHIONABLE ECCLESALL ON THE SOUTH WEST OF THE CITY