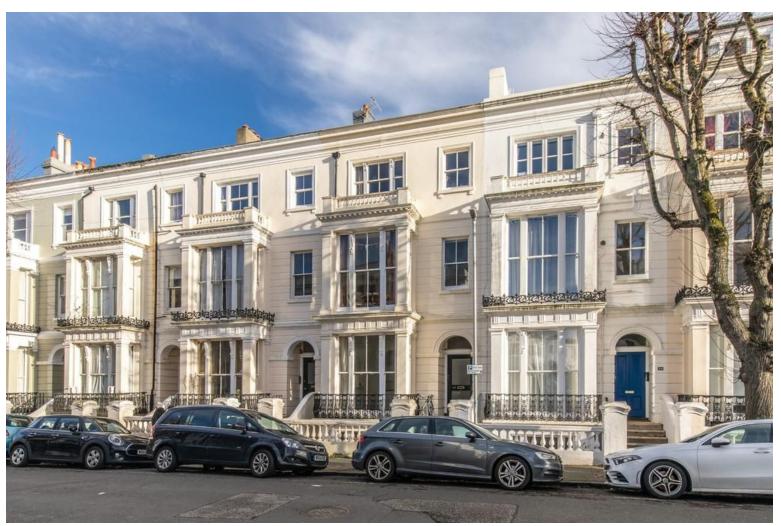

# Buckingham Road, Brighton

£395,000

- A Spacious Raised Ground Floor Period Conversion
- Two Double Bedrooms
- Large Bay Fronted Lounge / Diner
- High Ceilings & Wealth Of Built-In Storage
- Moments From Brighton Mainline Station

Buckingham Road, Brighton, BN1 3RQ

This extremely spacious raised ground floor period conversion is located in a superb position of central Brighton just a short walk from vibrant Seven Dials, the trendy North Laine and Brighton mainline railway station. Offering generous, airy living accommodation throughout with high ceilings, lots of built-in storage and an extended lease, this fantastic home is ready for its' next owner to pack their bags, move straight into & make their own!