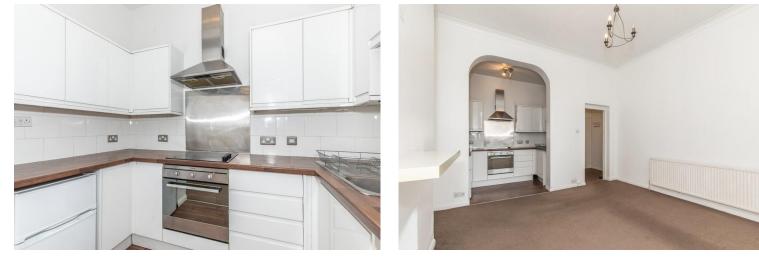

Accommodation comprises of entrance hall with two large built-in storage cupboards, a fabulous bay fronted lounge / diner looking out onto a wrought iron front balcony, separate modern fitted kitchen area, bathroom and two double bedrooms both of which benefit from a peaceful rear aspect with the - the largest featuring built-in wardrobes.