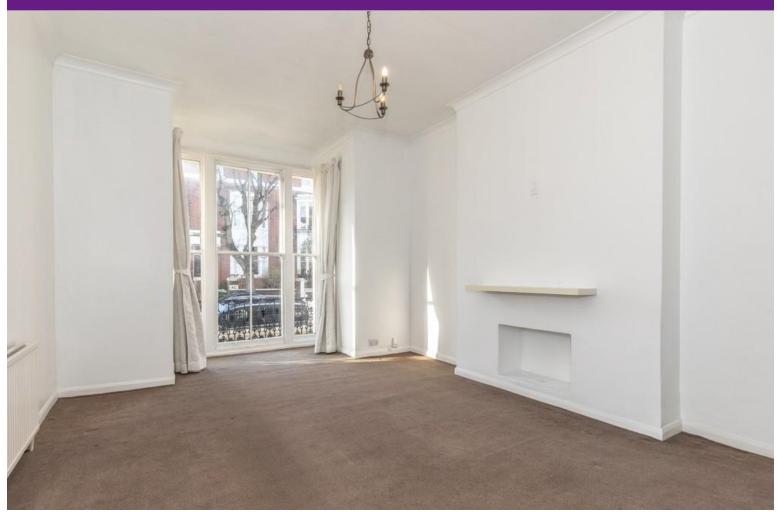

Accommodation comprises of entrance hall with two large built-in storage cupboards, a fabulous bay fronted lounge / diner looking out onto a wrought iron front balcony, separate modern fitted kitchen area, bathroom and two double bedrooms both of which benefit from a peaceful rear aspect with the - the largest featuring built-in wardrobes.