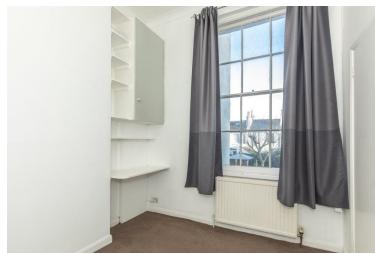

#### RAISED GROUND FLOOR

ENTRANCE HALL With two large built-in storage cupboards

BAY FRONTED LOUNGE / DINER 14' 0" x 13' 6" (4.27m x 4.11m)

KITCHEN 8' 10" x 5' 11" (2.69m x 1.8m)

BEDROOM TWO 9' 6" x 8' 11" (2.9m x 2.72m)

BEDROOM ONE 14' 4" x 8' 8" (4.37m x 2.64m) With built-in wardrobes

BATHROOM