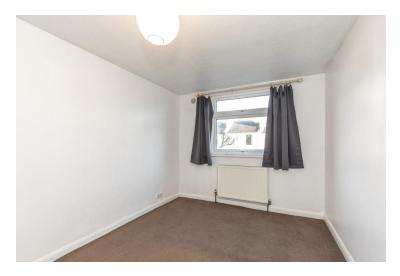

#### RAISED GROUND FLOOR

ENTRANCE HALL With two large built-in storage cupboards

BAY FRONTED LOUNGE / DINER 14' 0" x 13' 6" (4.27m x 4.11m)

KITCHEN 8' 10" x 5' 11" (2.69m x 1.8m)

BEDROOM TWO 9' 6" x 8' 11" (2.9m x 2.72m)

BEDROOM ONE 14' 4" x 8' 8" (4.37m x 2.64m) With built-in wardrobes

BATHROOM