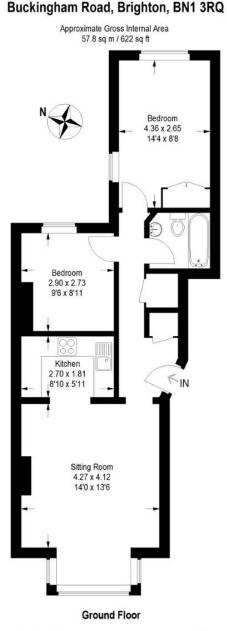

#### Illustration for identification purposes only, measurements are approximate, not to scale. Imageplansurveys @ 2022

#### Accommodation

#### RAISED GROUND FLOOR

ENTRANCE HALL With two large built-in storage cupboards

BAY FRONTED LOUNGE / DINER 14' 0" x 13' 6" (4.27m x 4.11m)

KITCHEN 8' 10" x 5' 11" (2.69m x 1.8m)

BEDROOM TWO 9' 6" x 8' 11" (2.9m x 2.72m)

BEDROOM ONE 14' 4" x 8' 8" (4.37m x 2.64m) With built-in wardrobes

BATHROOM