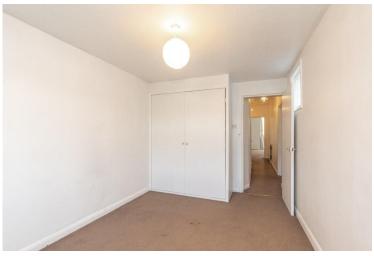

#### RAISED GROUND FLOOR

ENTRANCE HALL With two large built-in storage cupboards

BAY FRONTED LOUNGE / DINER 14' 0" x 13' 6" (4.27m x 4.11m)

KITCHEN 8' 10" x 5' 11" (2.69m x 1.8m)

BEDROOM TWO 9' 6" x 8' 11" (2.9m x 2.72m)

BEDROOM ONE 14' 4" x 8' 8" (4.37m x 2.64m) With built-in wardrobes

BATHROOM