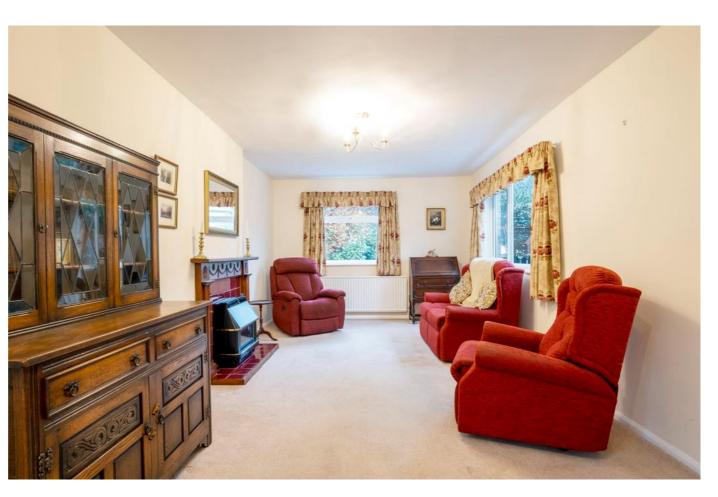

## **DESCRIPTION**

Charming two bedroom cottage, conveniently situated within walking distance of the centre of the popular market town of Hexham.

The property offers spacious and well presented accommodation throughout. The front door opens into the entrance hall with stairs leading up to the first floor and a cloakroom/WC. The living room includes a feature fireplace housing a gas stove and an under stairs storage cupboard. A door leads through to the kitchen diner with a range of fitted wall and floor units with integrated appliances including a gas hob, electric oven, fridge and dishwasher. There is a pantry cupboard and French doors leading out to the garden. On the first floor there are two double bedrooms, with the master bedroom benefiting from two storage cupboards. The shower room is fitted with a shower, WC and wash hand basin. Externally the garden is paved and includes parking with gated access and a summerhouse.