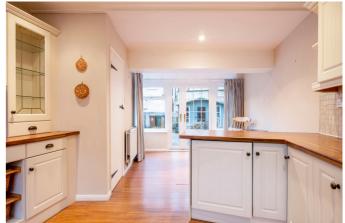

## **DESCRIPTION**

Charming two bedroom cottage, conveniently situated within walking distance of the centre of the popular market town of Hexham.

The property offers spacious and well presented accommodation throughout. The front door opens into the entrance hall with stairs leading up to the first floor and a cloakroom/WC. The living room includes a feature fireplace housing a gas stove and an under stairs storage cupboard. A door leads through to the kitchen diner with a range of fitted wall and floor units with integrated appliances including a gas hob, electric oven, fridge and dishwasher. There is a pantry cupboard and French doors leading out to the garden. On the first floor there are two double bedrooms, with the master bedroom benefiting from two storage cupboards. The shower room is fitted with a shower, WC and wash hand basin. Externally the garden is paved and includes parking with gated access and a summerhouse.