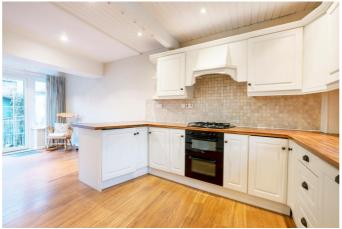

## **DESCRIPTION**

Charming two bedroom cottage, conveniently situated within walking distance of the centre of the popular market town of Hexham.

The property offers spacious and well presented accommodation throughout. The front door opens into the entrance hall with stairs leading up to the first floor and a cloakroom/WC. The living room includes a feature fireplace housing a gas stove and an under stairs storage cupboard. A door leads through to the kitchen diner with a range of fitted wall and floor units with integrated appliances including a gas hob, electric oven, fridge and dishwasher. There is a pantry cupboard and French doors leading out to the garden. On the first floor there are two double bedrooms, with the master bedroom benefiting from two storage cupboards. The shower room is fitted with a shower, WC and wash hand basin. Externally the garden is paved and includes parking with gated access and a summerhouse.