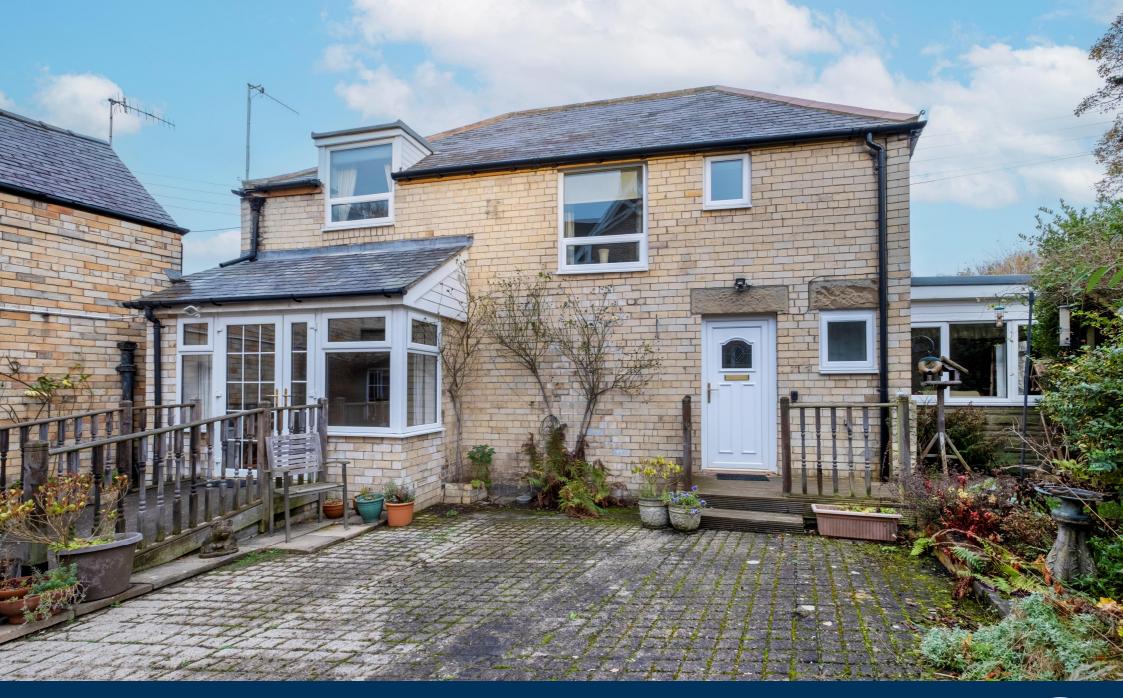

# Guide Price: £279,950

Charming two bedroom cottage, conveniently situated within walking distance of the centre of the popular market town of Hexham.

- Two bedrooms
- Spacious and well presented accommodation
- Popular and convenient location
- Gas central heating and double glazing
- Paved garden
- Parking
- No onward chain
- Energy efficiency rating D (58)

## **DESCRIPTION**

Charming two bedroom cottage, conveniently situated within walking distance of the centre of the popular market town of Hexham.

The property offers spacious and well presented accommodation throughout. The front door opens into the entrance hall with stairs leading up to the first floor and a cloakroom/WC. The living room includes a feature fireplace housing a gas stove and an under stairs storage cupboard. A door leads through to the kitchen diner with a range of fitted wall and floor units with integrated appliances including a gas hob, electric oven, fridge and dishwasher. There is a pantry cupboard and French doors leading out to the garden. On the first floor there are two double bedrooms, with the master bedroom benefiting from two storage cupboards. The shower room is fitted with a shower, WC and wash hand basin. Externally the garden is paved and includes parking with gated access and a summerhouse.