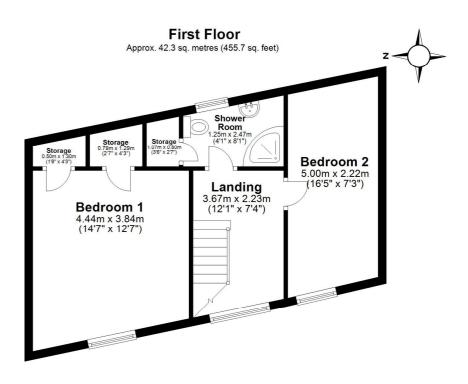

## **DESCRIPTION**

Charming two bedroom cottage, conveniently situated within walking distance of the centre of the popular market town of Hexham.

The property offers spacious and well presented accommodation throughout. The front door opens into the entrance hall with stairs leading up to the first floor and a cloakroom/WC. The living room includes a feature fireplace housing a gas stove and an under stairs storage cupboard. A door leads through to the kitchen diner with a range of fitted wall and floor units with integrated appliances including a gas hob, electric oven, fridge and dishwasher. There is a pantry cupboard and French doors leading out to the garden. On the first floor there are two double bedrooms, with the master bedroom benefiting from two storage cupboards. The shower room is fitted with a shower, WC and wash hand basin. Externally the garden is paved and includes parking with gated access and a summerhouse.

Total area: approx. 95.7 sq. metres (1030.6 sq. feet) The Cottage, South Park, Hexham

IMPORTANT NOTE: Consumer Protection from Unfair Trading Regulations 2008 and the Business Protection from Misleading Marketing Regulations 2008: We endeavour to make our sales particulars accurate and reliable. They should be considered as general guidance only and do not constitute all or any part of the contract. None of the services, fittings and equipment have been tested. Measurements, where given, are approximate and for descriptive purposes only. Boundaries cannot be guaranteed and must be checked by solicitors prior to exchange of contracts. Prospective buyers and their advisers should satisfy themselves as to the facts, and before arranging an inspection, availability. Further information on points of particular importance can be provided. No person in the employment of YoungsRPS (NE) Ltd has any authority to make or give any representation or warranty whatever in relation to this property.