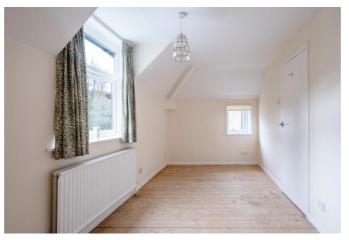

## **DESCRIPTION**

Charming two bedroom cottage, conveniently situated within walking distance of the centre of the popular market town of Hexham.

The property offers spacious and well presented accommodation throughout. The front door opens into the entrance hall with stairs leading up to the first floor and a cloakroom/WC. The living room includes a feature fireplace housing a gas stove and an under stairs storage cupboard. A door leads through to the kitchen diner with a range of fitted wall and floor units with integrated appliances including a gas hob, electric oven, fridge and dishwasher. There is a pantry cupboard and French doors leading out to the garden. On the first floor there are two double bedrooms, with the master bedroom benefiting from two storage cupboards. The shower room is fitted with a shower, WC and wash hand basin. Externally the garden is paved and includes parking with gated access and a summerhouse.