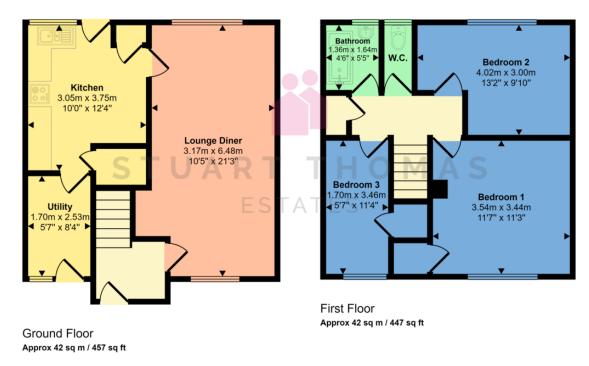

#### **ENTRANCE HALL**

Double glazed entrance door leads to the entrance hall. Stairs lead to the first floor.

#### LOUNGE/DINER

20' 8"  $\times$  10' 2" (6.3m  $\times$  3.1m) Double glazed windows to the front and rear. Painted brick fireplace. Two radiators. Picture rail.

#### KITCHEN

12' 8" x 9' 10" (3.87 narrowing to 2.4m x 3.0m) Fitted with a range of units at eye and base level with work surfaces over. Single drainer stainless steel sink unit with a mixer tap over. Space for a slide in cooker. Tiled floor. Radiator. Cupboard housing an Ideal gas fired central heating boiler. Double glazed door and window overlooking the rear garden. Larder cupboard. Door leads to the:-

#### UTILITY ROOM

8' 2"  $\times$  5' 6" (2.5m  $\times$  1.7m) Double glazed door and an obscure double glazed window to the front aspect. Service meters. Space and plumbing for a washing machine. Tiled floor.

#### LANDING

Access to the loft. Large storage cupboard.

#### **BEDROOM ONE**

11'  $5" \times 11' \ 1" \ (3.5m \times 3.4m)$  Double glazed window to the front. Radiator. Built in wardrobe cupboard. Picture rail.

#### BEDROOM TWO

13' 1" x 9' 2" (4.0 narrowing to 2.6m x 2.8m) Double glazed window to the rear. Radiator.

#### BEDROOM THREE

11' 1"  $\times$  5' 6" (3.4m  $\times$  1.7m) Double glazed window to the front. Radiator. Built in bulkhead storage cupboard. Picture rail.

### BATHROOM

With a 2 piece suite comprising a panelled bath with a mixer tap and shower attachment and a vanity wash basin with cupboards under. Obscure double glazed window to the rear. Radiator. Some ceramic wall tiling.

#### SEPARATE WC

Low level wc. Obscure double glazed window to the rear. Radiator.