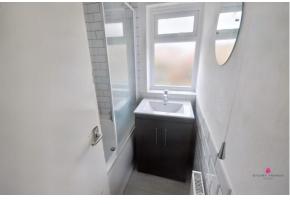

### BATHROOM

With a 2 piece suite comprising a panelled bath with a mixer tap and shower attachment and a vanity wash basin with cupboards under. Obscure double glazed window to the rear. Radiator. Some ceramic wall tiling.