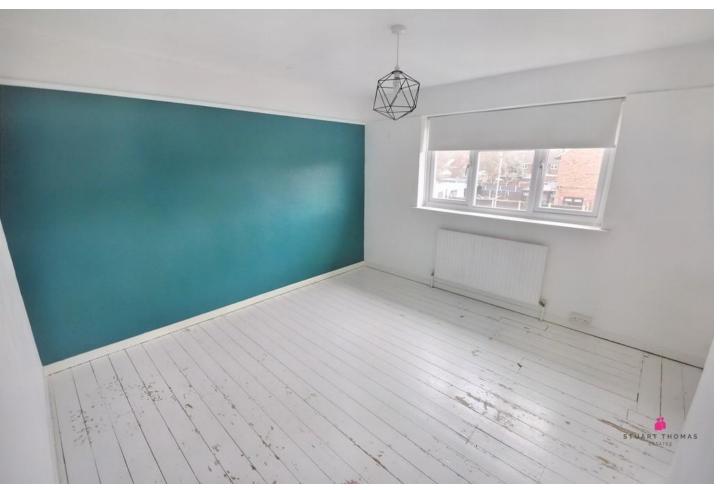

#### **BEDROOM ONE**

11'  $5" \times 11' \ 1" \ (3.5m \times 3.4m)$  Double glazed window to the front. Radiator. Built in wardrobe cupboard. Picture rail.

#### BEDROOM TWO

13' 1" x 9' 2" (4.0 narrowing to 2.6m x 2.8m) Double glazed window to the rear. Radiator.

#### BEDROOM THREE

11' 1"  $\times$  5' 6" (3.4m  $\times$  1.7m) Double glazed window to the front. Radiator. Built in bulkhead storage cupboard. Picture rail.