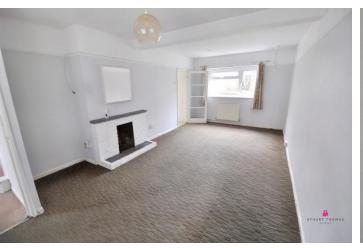

#### LOUNGE/DINER

20' 8"  $\times$  10' 2" (6.3m  $\times$  3.1m) Double glazed windows to the front and rear. Painted brick fireplace. Two radiators. Picture rail.