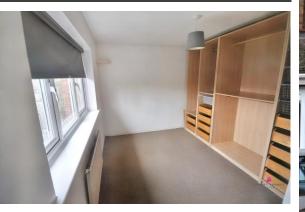

#### **BEDROOM ONE**

11'  $5" \times 11' \ 1" \ (3.5m \times 3.4m)$  Double glazed window to the front. Radiator. Built in wardrobe cupboard. Picture rail.

#### BEDROOM TWO

13' 1" x 9' 2" (4.0 narrowing to 2.6m x 2.8m) Double glazed window to the rear. Radiator.

#### BEDROOM THREE

11' 1"  $\times$  5' 6" (3.4m  $\times$  1.7m) Double glazed window to the front. Radiator. Built in bulkhead storage cupboard. Picture rail.