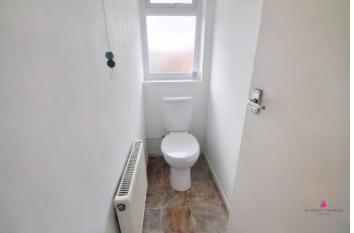

#### SEPARATE WC

Low level wc. Obscure double glazed window to the rear. Radiator.