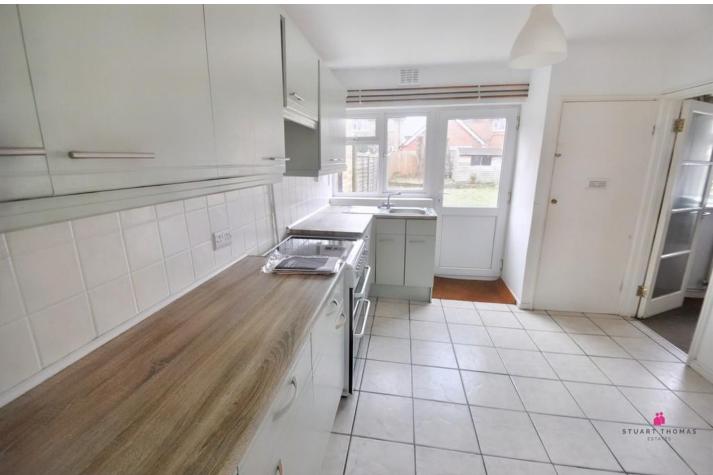

#### KITCHEN

12' 8" x 9' 10" (3.87 narrowing to 2.4m x 3.0m) Fitted with a range of units at eye and base level with work surfaces over. Single drainer stainless steel sink unit with a mixer tap over. Space for a slide in cooker. Tiled floor. Radiator. Cupboard housing an Ideal gas fired central heating boiler. Double glazed door and window overlooking the rear garden. Larder cupboard. Door leads to the:-

#### UTILITY ROOM

8' 2"  $\times$  5' 6" (2.5m  $\times$  1.7m) Double glazed door and an obscure double glazed window to the front aspect. Service meters. Space and plumbing for a washing machine. Tiled floor.