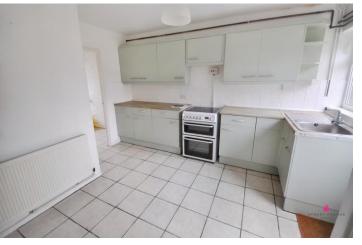

#### KITCHEN

12' 8" x 9' 10" (3.87 narrowing to 2.4m x 3.0m) Fitted with a range of units at eye and base level with work surfaces over. Single drainer stainless steel sink unit with a mixer tap over. Space for a slide in cooker. Tiled floor. Radiator. Cupboard housing an Ideal gas fired central heating boiler. Double glazed door and window overlooking the rear garden. Larder cupboard. Door leads to the:-